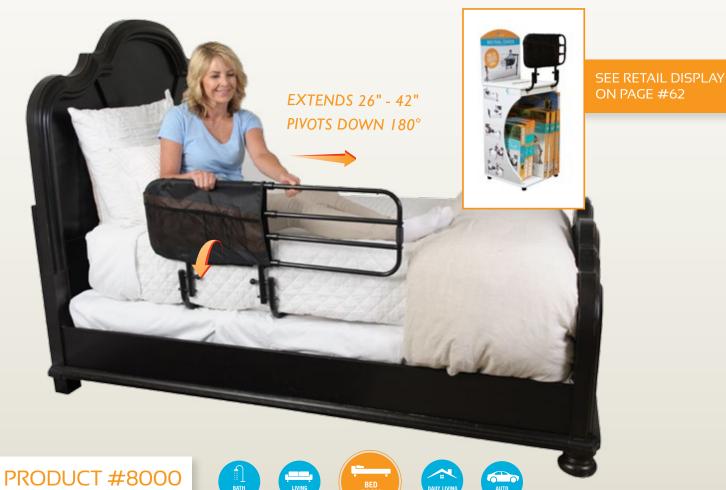

## EZ ADJUST BEDRAIL

BECAUSE IT'S OUR MOST VERSATILE BED RAIL

## **FEATURES & BENEFITS**

- Bed Rail/Hand Rail Adjustable length allows for use as both a bed rail to prevent falling out of bed or as a hand rail to assist in getting out of bed.
- Adjustable Bed rail easily adjusts from 26" to 34" to 42" after it has been placed on the bed.
- Collapsible Rail folds down to side of bed to allow user to get out of bed or provide space for making bed.
- Reversible Can be placed on either side of the bed
- Dual Safety Strap Secures to bed frame with included safety strap.

## **SPECIFICATIONS**

Width of Rail: Locks in place at 26", 34" & 42" after installed on bed

Height of Rail: 23" high from the base of mattress

Gap Between Rails: 3"

Bed Type: Fits 12"- 18" mattress

Weight of Product: 14 lbs