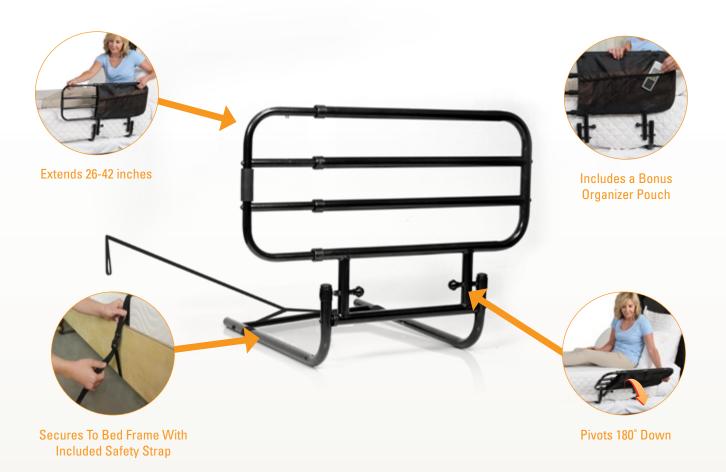

## **FEATURES & BENEFITS**

- Bed Rail/Hand Rail Adjustable length allows for use as both a bed rail to prevent falling out of bed or as a hand rail to assist in getting out of bed.
- Adjustable Bed rail easily adjusts from 26" to 34" to 42" after it has been placed on the bed.
- Collapsible Rail folds down to side of bed to allow user to get out of bed or provide space for making bed.
- Reversible Can be placed on either side of the bed
- Dual Safety Strap Secures to bed frame with included safety strap.

## **SPECIFICATIONS**

Width of Rail: Locks in place at 26", 34" & 42" after installed on bed

Height of Rail: 23" high from the base of mattress

Gap Between Rails: 3"

Bed Type: Fits 12"- 18" mattress

Weight of Product: 14 lbs

Weight Capacity: 300 lbs

Assembly: Installs in minutes with 4 bolts and allen

wrench (included)

Package Dimensions: 28" × 21" × 1.5" Case of 4 Dimensions: 28" × 21" × 6"; 60 lbs