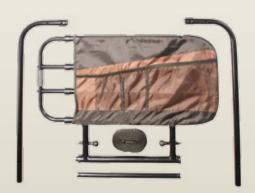

to assist in getting out of bed.
- Adjustable Bed rail easily adjusts from 26" to 34" to 42" after it has been placed on the bed.
- Collapsible Rail folds down to side of bed to allow user to get out of bed or provide space for making bed.
- Reversible Can be placed on either side of the bed
- Dual Safety Strap Secures to bed frame with included safety strap.

## **SPECIFICATIONS**

Width of Rail: Locks in place at 26", 34" & 42" after installed on bed

Height of Rail: 23" high from the base of mattress

Gap Between Rails: 3"

Bed Type: Fits 12"- 18" mattress

Weight of Product: 14 lbs

Weight Capacity: 300 lbs

Assembly: Installs in minutes with 4 bolts and allen

wrench (included)

Package Dimensions: 28" × 21" × 1.5" Case of 4 Dimensions: 28" × 21" × 6"; 60 lbs

## WHAT IS IN THE BOX









WEIGHT CAPACITY



**EXTENDS**