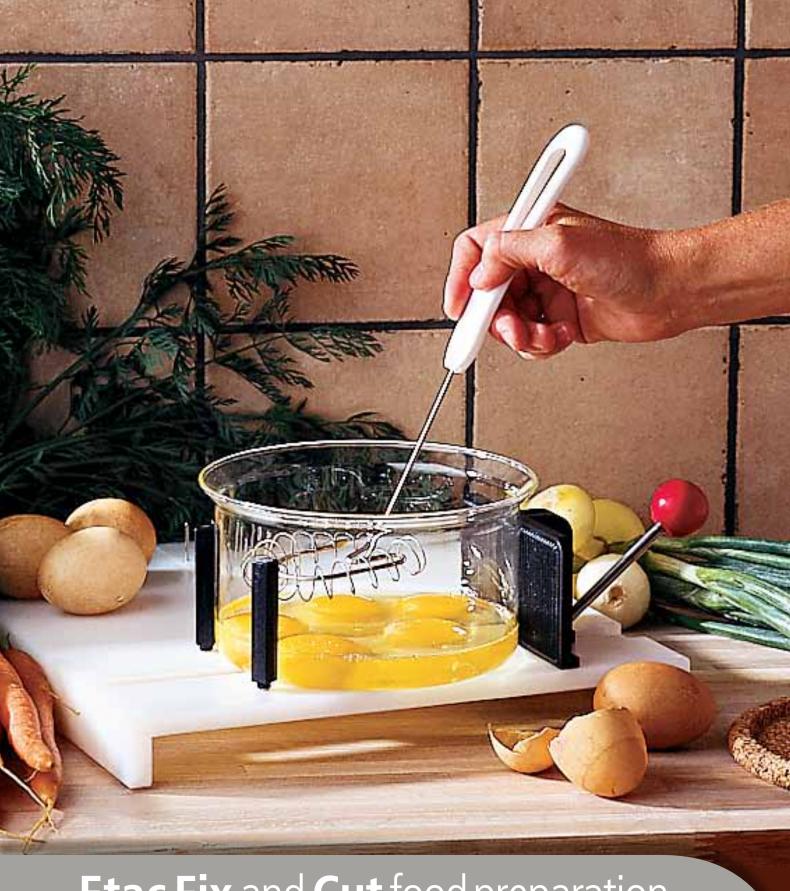

## Etac Fix and Cut food preparation

Award-winning ergonomically designed aids for daily living

## Fix kitchen grip

This kitchen product keeps the provisions in place, making it possible to work with one hand only or with a double grip to do simple food preparation.

DescriptionOrder CodeMaterialWeightFix Preparation Board80501004Chopping board: Polystyrene<br/>Metal parts: Stainless steel<br/>Jaws: PC/ABS1.3 kg