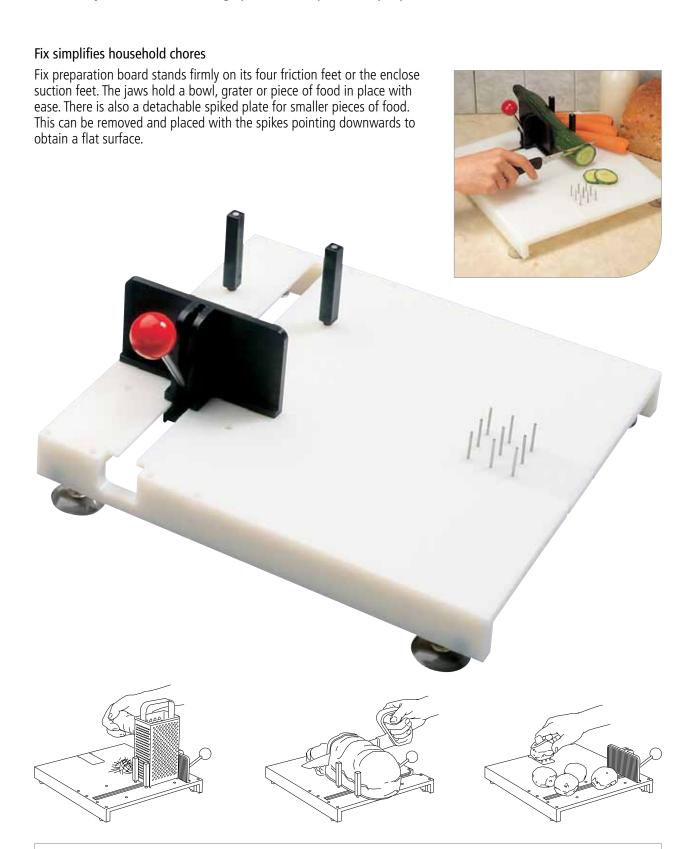

## Fix kitchen grip

This kitchen product keeps the provisions in place, making it possible to work with one hand only or with a double grip to do simple food preparation.

DescriptionOrder CodeMaterialWeightFix Preparation Board80501004Chopping board: Polystyrene<br/>Metal parts: Stainless steel<br/>Jaws: PC/ABS1.3 kg

## Cut stands firmly and simplifies cutting

Cut is a functional cutting aid which simplifies kitchen work by standing firmly and holding in place whatever is to be cut. By turning the transverse lath, the thickness of the slices is easily changed. The knife fits in the guides, making it possible to cut safe and straight with impaired sight.