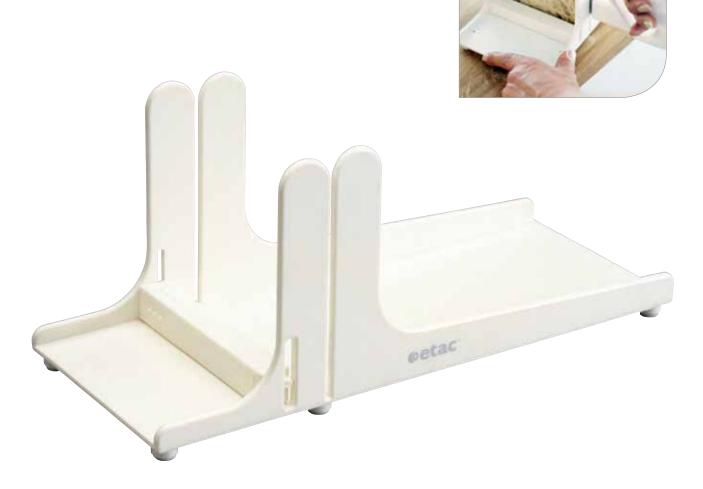

## Cut cutting aid

This brace keeps the bread in place, making it possible to work with one hand only or with a double grip to do simple food preparation.

## Cut stands firmly and simplifies cutting

Cut is a functional cutting aid which simplifies kitchen work by standing firmly and holding in place whatever is to be cut. By turning the transverse lath, the thickness of the slices is easily changed. The knife fits in the guides, making it possible to cut safe and straight with impaired sight.

| Description     | Order Code | Material    | Weight | Care            |
|-----------------|------------|-------------|--------|-----------------|
| Cut Cutting Aid | 80501005   | Polystyrene | 415 g  | Dishwasher-safe |