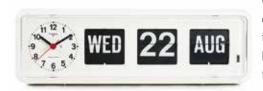

#### Large Digital Calendar Clock

This extra large digital calendar clock clearly displays the time, date and day of the week.

The clock uses a 12 hour format for easy recognition, with an AM/PM indicator. The day of the week is spelt out in full.

The flip card display is designed to remain clear and easy to read from all angles and under fluorescent lighting (a common problem with clocks using LCD).

Using reliable German movement for accurate time keeping, once set the the calendar automatically updates and even self adjusts for leap years.

| CODE             | BQ170                             |  |
|------------------|-----------------------------------|--|
| DIMENSIONS       | H 380 mm<br>W 335 mm<br>D 118 mm  |  |
| CHARACTER HEIGHT | Numerals: 58 mm<br>Letters: 40 mm |  |
| WEIGHT           | 2.5 kg                            |  |
| BATTERY          | 2 x D batteries<br>(included)     |  |
| WARRANTY         | 1year                             |  |