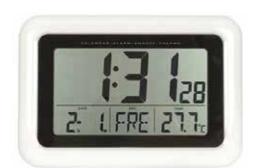

### LCD Bedside Clock

This modern clock is ideal for use beside your bed, featuring an extra large time display plus day, date and temperature reading.

The clear LCD digital clock face (Liquid Crystal Display) shows hour, minute and seconds. Underneath, both day and month displays along with the current room temperature. The thermometer can be set to Celsius or Fahrenheit.

Includes an alarm with snooze function, so ideal as a highly visible bedside alarm clock. The clock can be hung on a wall or placed on any flat surface using the in-built stand.

| CODE             | XC0-221                            |  |
|------------------|------------------------------------|--|
| DIMENSIONS       | H 190 mm<br>W 280 mm<br>D 25mm     |  |
| CHARACTER HEIGHT | 60 mm                              |  |
| WEIGHT           | 600 g                              |  |
| BATTERY          | 2 x AA batteries<br>(not included) |  |
| WARRANTY         | 1 year                             |  |