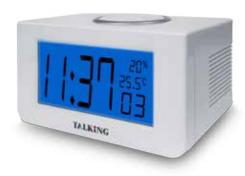

### Talking Alarm Clock

A stylish digital clock displaying the time, the ambient temperature and humidity; all announced at the simple press of a buttaon.

This clock includes a countdown alarm which is ideal when taking short naps. The temperature can be set to Celsius or Fahrenheit.

Features a back light against a clear LCD display.

| CODE             | DE |                               | 5  |  |
|------------------|----|-------------------------------|----|--|
| DIMENSIONS       |    | H 70 mr<br>W 120 m<br>D 80 mr | nm |  |
| CHARACTER HEIGHT |    | 35 mm                         |    |  |
| WEIGHT           |    | 600g                          |    |  |
| BATTERY          |    | 4 x AAA batteries (included)  |    |  |
| WARRANTY         |    | 1 year                        |    |  |
|                  |    |                               |    |  |