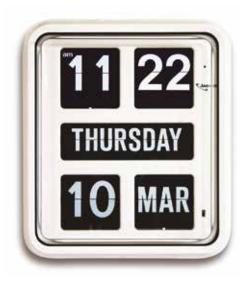

#### Large Digital Calendar Clock

This extra large digital calendar clock clearly displays the time, date and day of the week.

The clock uses a 12 hour format for easy recognition, with an AM/PM indicator. The day of the week is spelt out in full.

The flip card display is designed to remain clear and easy to read from all angles and under fluorescent lighting (a common problem with clocks using LCD).

Using reliable German movement for accurate time keeping, once set the the calendar automatically updates and even self adjusts for leap years.

| CODE             | BQ170                             |  |
|------------------|-----------------------------------|--|
| DIMENSIONS       | H 380 mm<br>W 335 mm<br>D 118 mm  |  |
| CHARACTER HEIGHT | Numerals: 58 mm<br>Letters: 40 mm |  |
| WEIGHT           | 2.5 kg                            |  |
| BATTERY          | 2 x D batteries<br>(included)     |  |
| WARRANTY         | 1year                             |  |