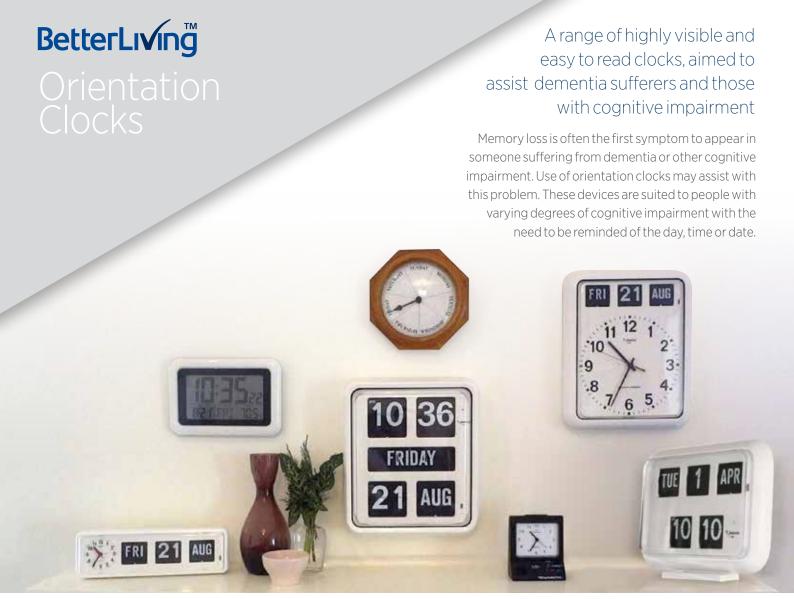

#### Large Digital Calendar Clock

This extra large digital calendar clock clearly displays the time, date and day of the week.

The clock uses a 12 hour format for easy recognition, with an AM/PM indicator. The day of the week is spelt out in full.

The flip card display is designed to remain clear and easy to read from all angles and under fluorescent lighting (a common problem with clocks using LCD).

Using reliable German movement for accurate time keeping, once set the the calendar automatically updates and even self adjusts for leap years.

| CODE             | BQ170                             |  |
|------------------|-----------------------------------|--|
| DIMENSIONS       | H 380 mm<br>W 335 mm<br>D 118 mm  |  |
| CHARACTER HEIGHT | Numerals: 58 mm<br>Letters: 40 mm |  |
| WEIGHT           | 2.5 kg                            |  |
| BATTERY          | 2 x D batteries<br>(included)     |  |
| WARRANTY         | 1year                             |  |