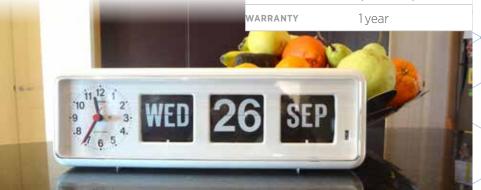

#### Wall Clock with Calendar

This easy to read Wall Clock with Calendar features a large clock-face with traditional hands and large day / date.

Easy to read up to 15 metres away, the clock uses traditional hands to tell the time. The day and date is a flip card display, that can still be read even under fluorescent lighting (a common problem with clocks that use LCD).

| CODE             | BQ12                           |  |
|------------------|--------------------------------|--|
| DIMENSIONS       | H 380 mm<br>W 300 mm<br>D 75mm |  |
| CHARACTER HEIGHT | 35 mm                          |  |
| WEIGHT           | 1.2 kg                         |  |
| BATTERY          | 1x AA battery<br>(included)    |  |
| WARRANTY         | 1year                          |  |
|                  |                                |  |