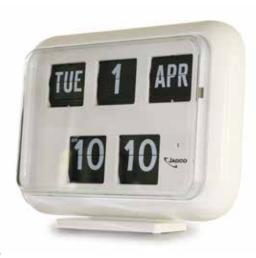

## Small Digital Calendar Clock

A smaller verion of the 'digital calendar clock' that can still be easily read from 15 metres away.

Offers 12 hour display with AM/PM indicator.

Supplied with a removable stand for easy desk or wall mounting.

Using reliable German movement for accurate time keeping, once set the the calendar automatically updates and even self adjusts for leap years.

| CODE             | QD35                            |  |
|------------------|---------------------------------|--|
| DIMENSIONS       | H 215 mm<br>W 300 mm<br>D 75 mm |  |
| CHARACTER HEIGHT | 35 mm                           |  |
| WEIGHT           | 950 g                           |  |
| BATTERY          | 1x C battery<br>(included)      |  |
| WARRANTY         | 1 year                          |  |
|                  |                                 |  |