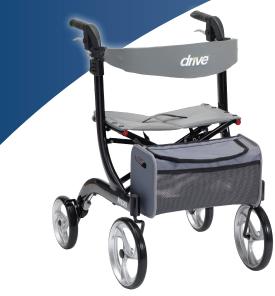

The Nitro Rollator walking aid has been designed for easy manoeuvrability both indoors and outdoors. Featuring large 10" form casters, the Nitro has an enhanced turning radius thanks to the caster fork design.

## NITRO ROLLATOR

- · Lightweight aluminium frame which has been designed for easy manoeuvrability
- Suitable for use in tight spaces with a caster fork design that enhances turning radius
- Internally routed brake cables for added safety
- Push button height adjustment on handles to suit user requirements
- Cross brace design for added stability
- Easily folds with one hand to a compact size for storage and portability
- Integral seat handle serves as a useful handgrip for pulling rollator when used as a shopper or for carrying when folded
- Large 25cm (10") front casters for easy manoeuvrability
- Lightweight walking frame is suitable for indoor and outdoor use
- Removable zippered storage bag for storing shopping items and essentials
- Plastic clip holds the rollator closed when frame is folded for easy handling
- · Back support height easily adjusts with tool free thumb screw
- Soft, flexible backrest provides comfort and security while seated
- Rear stepper tubes facilitate safe curb-climbing for both attendant and independent user