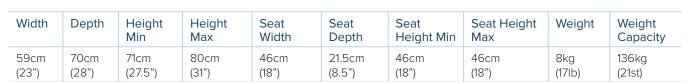

CODES: RTL10266AU - Red RTL10266BLKAU - Black

| Width | Depth    | Height<br>Min | Height<br>Max | Seat<br>Width | Seat<br>Depth | Seat<br>Height Min | Seat Height<br>Max | Weight | Weight<br>Capacity |
|-------|----------|---------------|---------------|---------------|---------------|--------------------|--------------------|--------|--------------------|
| 58cm  | 70cm     | 71cm          | 80cm          | 46cm          | 22cm          | 46cm               | 46cm               | 8kg    | 136kg              |
| (23") | (27.75") | (28")         | (31")         | (18")         | (8.5")        | (18")              | (18")              | (17lb) | (21st)             |