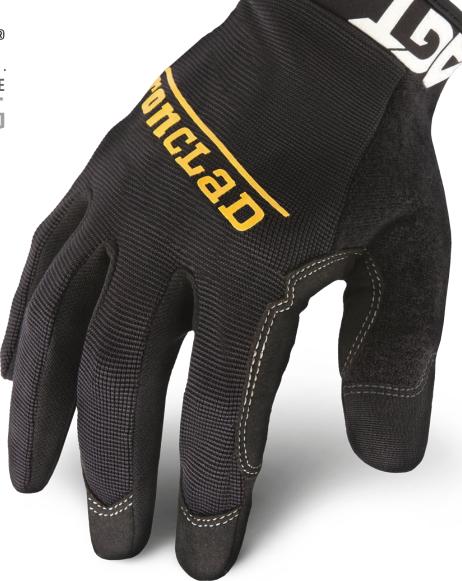

# WORKCREW®

The pefect all-around light duty glove. A value glove with the function and protection you expect from Ironclad.

Synthetic Leather Reinforcements
Reinforced in critical areas for maximum durability.

#### TPR Cuff Puller

Get your glove in the proper position faster.

**Compression Cuff System**Easy on/off operation with constant snug fit.

#### Terry Cloth Sweat Wipe

Conveniently located on the back of the thumb.

#### ADDITIONAL FEATURES

Lightweight, breathable material • Synthetic leather palm