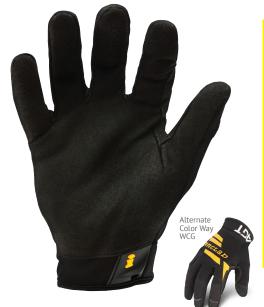

# WORKCREW®

The pefect all-around light duty glove. A value glove with the function and protection you expect from Ironclad.

Synthetic Leather Reinforcements
Reinforced in critical areas for maximum durability.

#### ADDITIONAL FEATURES

Lightweight, breathable material • Synthetic leather palm