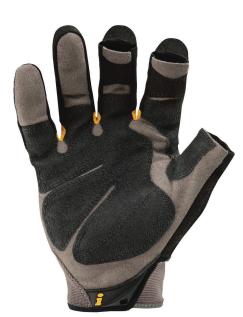

## FRAMER<sup>™</sup>

The Framer<sup>™</sup> offers open finger dexterity while providing outstanding protection and durability for the rest of your hand. This glove offers the rugged protection of Duraclad<sup>®</sup> with dexterity only a fingerless glove can offer.

**Duraclad® Reinforcements** Reinforced saddle, palm, thumb and fingers for 8X more durability.

Hybrid Cuff System

safety feature.

**TPR Cuff Puller** Get your glove in the proper position faster.

Terry Cloth Sweat Wipe Conveniently located on the back of the thumb.

ADDITIONAL FEATURES

Secure fit with built in quick release

Synthetic leather palm and finger sidewalls • TPR Knuckle protection

BEST USES Framing, Carpentry, Electrical Set-up, Rigging, Trigger Control for Power Tools & Weapons