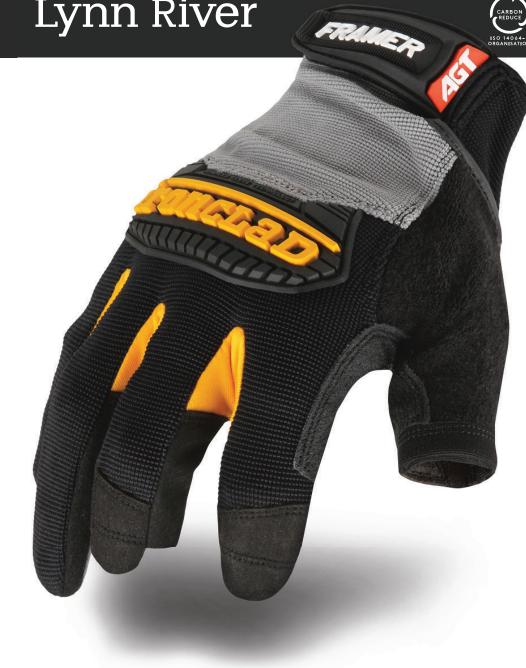

## Lynn River

## FRAMER<sup>™</sup>

The Framer<sup>™</sup> offers open finger dexterity while providing outstanding protection and durability for the rest of your hand. This glove offers the rugged protection of Duraclad<sup>®</sup> with dexterity only a fingerless glove can offer.

**Duraclad® Reinforcements** Reinforced saddle, palm, thumb and fingers for 8X more durability.

Hybrid Cuff System

safety feature.

**TPR Cuff Puller** Get your glove in the proper position faster.

Terry Cloth Sweat Wipe Conveniently located on the back of the thumb.

ADDITIONAL FEATURES

Secure fit with built in quick release

Synthetic leather palm and finger sidewalls • TPR Knuckle protection

BEST USES Framing, Carpentry, Electrical Set-up, Rigging, Trigger Control for Power Tools & Weapons