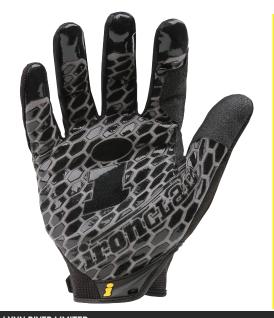

## **ANSI 105**

A favorite among package delivery professionals around the world, this industrial grip glove features our patented Diamondclad® silicone fused palm for maximum grip.

#### Patented Diamondclad® Silicone Fused Palm

8X more durable than normal synthetic

### **Hybrid Cuff System**

Secure fit with built in quick release safety feature.

#### Neoprene Knuckle Protection Offers protection and flexibility.

#### ADDITIONAL FEATURES

2-way, high-stretch material top.

Industrial Package Handling & Delivery, Auto Repair, Glass, Metal, Ceramic Handling, Hand & Power Tool Operation