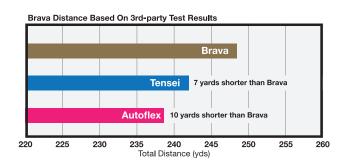

In head-to-head testing, Brava<sup>™</sup> was up to 10 yards longer than two of the top performing premium driver shafts on the market. The magic comes from a shaft that feels very light yet still delivers incredible power.