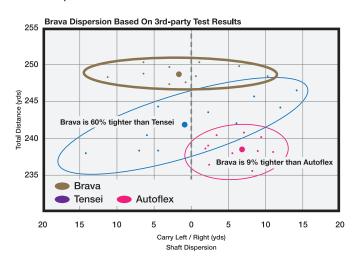

Exclusive Speedflite NRG<sup>™</sup> technology is built with premium Toray<sup>™</sup> carbon fiber, which is 10x the strength of steel at a fraction of its weight. This translates to less energy needed when swinging and results in an exceptionally stable driver head for more distance and tighter ball dispersion.