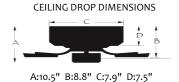

Blade Pitch: Variable pitch

Down Rod: 3/4" threaded, 1 x 4.5" extension rod included.