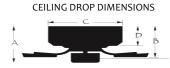

#### **Electrical and Performance Data:**

Electrical rating: 120V, 60Hz

A:10.5" B:8.8" C:7.9" D:7.5"