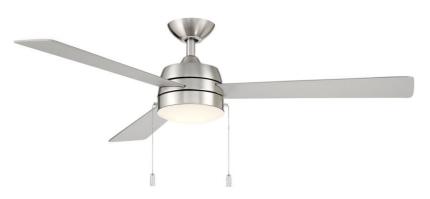

# Nolan 52" Ceiling Fan

Model: WR2014N Finish: NICKEL

### **Specifications:**

Motor Size: 153\*15 Blade Sweep: 52" Number of Blades: 3 Blade Finish: Silver

Control: 3 speed pull chain control.

Blade Pitch: 12 degree

Down Rod: 3/4" threaded, 1 x 4.5" extension rod included.

# **Light Kit Specifications:**

Light Source: 17w 3000K LED

Glass Color: White