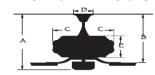

# Nolan 52" Ceiling Fan

Model: WR2014N Finish: NICKEL

### **Specifications:**

Motor Size: 153\*15 Blade Sweep: 52" Number of Blades: 3 Blade Finish: Silver

Control: 3 speed pull chain control.

Blade Pitch: 12 degree

Down Rod: 3/4" threaded, 1 x 4.5" extension rod included.

# **Light Kit Specifications:**

Light Source: 17w 3000K LED

Glass Color: White

#### **Electrical and Performance Data:**

Electrical rating: 120V, 60Hz

# **Airflow and Energy Consumption Data:**

| Fan Speed | CFM  |
|-----------|------|
| High      | 3398 |
|           |      |

## **Warranty and Safety Certifications:**

Limited Lifetime Warranty ETL certified-Dry location only



#### **CEILING DROP DIMENSIONS**



A:14.6" B:10.4" C:8" D:5.9" E:4.3"