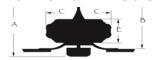

# The Mini 36" Indoor/Outdoor Ceiling Fan

Model: WR2008MW Finish: Matte White



Motor Size: AC 153\*12 Blade Sweep: 36" Number of Blades: 3 Fan Finish: Matte White Blade Finish: Vintage Oak Control: 3 speed remote

Manul Reverse

Blade Pitch: Variable pitch

Down Rod: 3/4" threaded, 1 x 4.5" extension rod included.



17W 3000K,4000k,5000k Dimmable LED Lumens 1560

## **Electrical and Performance Data:**

**Warranty and Safety Certifications:** 

Electrical rating: 120V, 60Hz

Limited Lifetime

ETL certified-Damp Location

### CFM **Airflow and Energy Consumption Data:** 2804 Fan Speed High

#### **CEILING DROP DIMENSIONS**



A:14.8" B:11.5" C:8.3" D:5.9" E: 4.1"