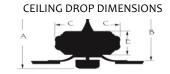

## **Electrical and Performance Data:**

Electrical rating: 120V, 60Hz

A:14.8" B:11.5" C:8.3" D:5.9" E: 4.1"

|                                      | CFM  |
|--------------------------------------|------|
| Airflow and Energy Consumption Data: | 2804 |
| Fan Speed                            |      |
| High                                 |      |