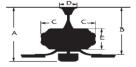

#### Airflow and Energy Consumption Data:

CEILING DROP DIMENSIONS

A:12.8" B:10.4" C:11.1" D:5.1" E:3.5"

| Fan Speed | Max RPM | CFM  | CFM / Watts | Amps | Watts |
|-----------|---------|------|-------------|------|-------|
| Low       | 78      | 1993 | 155         | 0.26 | 12.9  |
| Medium    | 120     | 3301 | 105         | 0.41 | 31.4  |
| High      | 181     | 5206 | 79          | 0.53 | 66.2  |