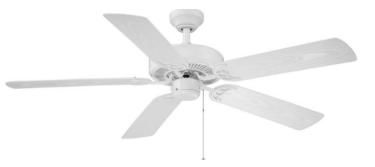

# Dalton 52" Ceiling Fan

Model: WR1972W Finish: White

## **Specifications:**

Motor Size : 153\*12 Blade Sweep: 52" Number of Blades: 5 Fan Finish: White Blade Finish: White ABS Control: 3 speed pull chain control. Blade Pitch: 12 degree Down Rod: 3/4" threaded, 1 x 4.5" extension rod included.