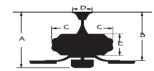

# **AERIS 52" Ceiling Fan**

Model: WR1602SS Finish: STAINLESS STEEL

### **Specifications:**

Motor Size: 153\*15 Blade Sweep: 52" Number of Blades: 4

Blade Finish: PAINTED SILVER Control: REMOTE CONTROL Blade Pitch: 12 degree

Down Rod: 3/4" threaded, 1 x 4.5" extension rod included.

## **Light Kit Specifications:**

Light Source: 17 WATT LED ARRAY

Glass Color: WHITE POLYCARBONATE LENS

### **Electrical and Performance Data:**

Electrical rating: 120V, 60Hz

### CEILING DROP DIMENSIONS



A:13.4" B:10.3" C:8.2" D:5.2" E:3.1"

## **Airflow and Energy Consumption Data:**

| Fan Speed | CFM  | CFM / Watts | Watts |
|-----------|------|-------------|-------|
| Low       | 2030 | 132         | 15.34 |
| Medium    | 3251 | 97          | 33.4  |
| High      | 4625 | 74          | 62.75 |

### **Warranty and Safety Certifications:**

Limited Lifetime Warranty ETL certified-Dry location only