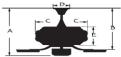

#### **Electrical and Performance Data:**

Electrical rating: 120V, 60Hz

CEILING DROP DIMENSIONS

A:13.4" B:10.3" C:8.2" D:5.2" E:3.1"