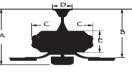

#### Warranty and Safety Certifications:

Limited Lifetime Warranty ETL certified-Dry location only

CEILING DROP DIMENSIONS

A:13.4" B:10.3" C:8.2" D:5.2" E:3.1"