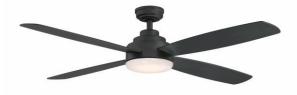

AERIS 52" Ceiling Fan

Model: WR1602MB Finish: MATTE BLACK

# **Specifications:**

Motor Size : 153\*15 Blade Sweep: 52" Number of Blades: 4 Blade Finish: MATTE BLACK Control: REMOTE CONTROL Blade Pitch: 12 degree Down Rod: 3/4" threaded, 1 x 4.5" extension rod included.

## Light Kit Specifications:

Light Source: 17 WATT LED ARRAY Glass Color: WHITE POLYCARBONATE LENS