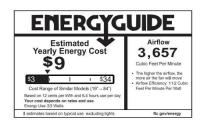

## Airflow and Energy Consumption Data:

| Fan Speed | CFM  |
|-----------|------|
| High      | 4350 |