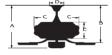

# 52" Ceiling Fan

Model: WR1520MW Finish: MATTE WHITE

# Specifications:

Motor Size : 153\*15 Blade Sweep: 52" Number of Blades: 3 Blade Finish: White Control: Hardwired wall control/Manual reverse Blade Pitch: 12 degree Down Rod: 3/4" threaded, 1 x 4.5" extension rod included.

## Light Kit Specifications:

Light Source: 17w 3000K LED Glass Color: White

#### **Electrical and Performance Data:**

Electrical rating: 120V, 60Hz

#### CEILING DROP DIMENSIONS



A:15.2" B:11.3" C:7.7" D:5.9" E:3.9"

## Airflow and Energy Consumption Data:

| Fan Speed | CFM  |
|-----------|------|
| High      | 4350 |

# Warranty and Safety Certifications:

Limited Lifetime Warranty ETL certified-Dry location only