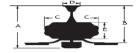

# Neopolis 52" Ceiling Fan

Model: WR1476MB Finish: Matte Black

#### **Specifications:**

Motor Size: 153\*17 Blade Sweep: 52" Number of Blades: 5 Fan Finish: Matte Black Blade Finish: Matte Black

Control: Full Function Remote control included

Blade Pitch: 12 degree

Down Rod: 3/4" threaded, 1 x 4.5" extension rod included.



Light Source: CCT LED 3000K,4000K,5000K

Lumens: 943

Glass Color: White Glass

### **Electrical and Performance Data:**

Electrical rating: 120V, 60Hz

#### **CEILING DROP DIMENSIONS**



A:14.8" B:11.1" C:10.1" D:5.1" E:5.6"

# Airflow and Energy Consumption Data:

| Fan Speed | Max RPM | CFM  | CFM / Watts | Amps | Watts |
|-----------|---------|------|-------------|------|-------|
| Low       | 68      | 2061 | 148         | 0.33 | 13.9  |
| Medium    | 110     | 2886 | 95          | 0.44 | 30.4  |
| Hight     | 167     | 5009 | 78          | 0.55 | 64.1  |

## **Warranty and Safety Certifications:**

Limited Lifetime

ETL certified-Damp location