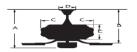

# Solero 52" Ceiling Fan

Model: WR1440MW Finish: Matte White

### **Specifications:**

Motor Size: 188\*15 Blade Sweep: 52" Number of Blades: 5 Blade Finish: White

Control: Full Function Remote control included

Blade Pitch: 12 degree

Down Rod: 3/4" threaded, 1 x 4.5" extension rod included.

## **Light Kit Specifications:**

Light Source: 18 watt CCT LED 3000K,4000K,5000K

Limiter: 190W limiter Glass Color: Frosted Opal

### **Electrical and Performance Data:**

Electrical rating: 120V, 60Hz

#### CEILING DROP DIMENSIONS



A:15.6" B:12.2" C:11.5" D:5.9" E:4"

## **Airflow and Energy Consumption Data:**

| Fan Speed | Max RPM | CFM  | CFM / Watts | Amps | Watts |
|-----------|---------|------|-------------|------|-------|
| Low       | 70      | 2153 | 164         | 0.25 | 13.1  |
| Medium    | 118     | 3613 | 123         | 0.38 | 29.3  |
| Hight     | 176     | 5412 | 83          | 0.55 | 65    |

## **Warranty and Safety Certifications:**

Limited Lifetime

ETL certified-Dry location only