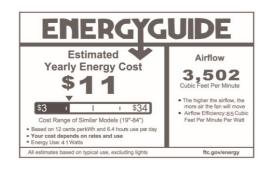

## **Airflow and Energy Consumption Data:**

| Fan Speed | Max RPM | CFM  | CFM / Watts | Amps | Watts |
|-----------|---------|------|-------------|------|-------|
| Low       | 70      | 2153 | 164         | 0.25 | 13.1  |
| Medium    | 118     | 3613 | 123         | 0.38 | 29.3  |
| Hight     | 176     | 5412 | 83          | 0.55 | 65    |