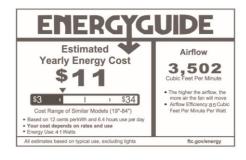

#### **Airflow and Energy Consumption Data:**

| Fan Speed | Max RPM | CFM  | CFM / Watts | Amps | Watts |
|-----------|---------|------|-------------|------|-------|
| Low       | 70      | 2153 | 164         | 0.25 | 13.1  |
| Medium    | 118     | 3613 | 123         | 0.38 | 29.3  |
| Hight     | 176     | 5412 | 83          | 0.55 | 65    |