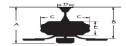

#### **Electrical and Performance Data:**

Electrical rating: 120V, 60Hz

CEILING DROP DIMENSIONS

A:15.6" B:12.2" C:11.5" D:5.9" E:4"