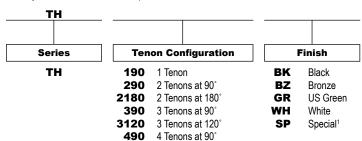

## **ORDERING INFORMATION**

Choose the bold face options for the appropriate luminaire configuration for your application and enter on the line above each fixture attribute. Accessories may be factory installed, depending on the particular accessory chosen, but still be ordered as a separate line item.

Example: **TH290-BZ** 

NOTES

 Custom RAL color matching is available. Contact your Techlight sale representative for additional information.