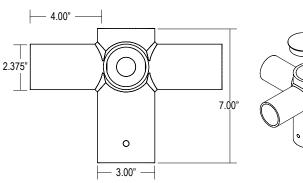

**TH490** shown. All tenon configurations conform to the same tubing and tenon dimensions.

## FEATURES & SPECIFICATIONS

**APPLICATION** — The TH series of tenon adaptors were designed to adapt an existing vertical 2-3/8" OD tenon to provide one or more horizontal 2-3/8" OD tenon sto allow mounting of a fixture via an adjustable slip fitter (2AF).

**CONSTRUCTION** — The heavy duty tenon is constructed of aluminum tubing. Stainless steel hardware and top cap provided.

**FINISH** — A Super Durable Polyester powder coat finish is electrostatically applied in our state of the art paint facility. Standard colors available: Black, Bronze, US Green, White. Custom colors available upon request.