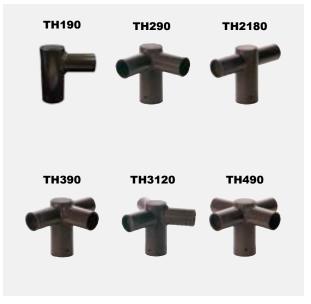

**TH490** shown. All tenon configurations conform to the same tubing and tenon dimensions.

## **Horizontal Tenon Adaptors**

TH