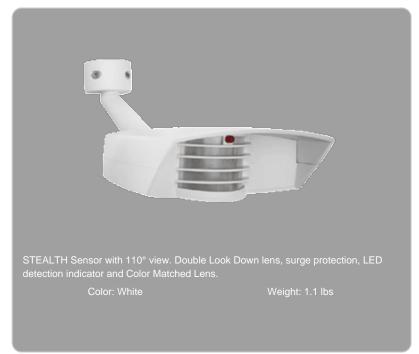

#### **Detection:**

Angle of view = 110°
Recommended Mounting Height = 10'-0"
Maximum Recommended Look-Out Zone = 50'-0"

### **LED Detection Indicator:**

Shows when sensor is detecting in daytime and glows red at night for "on-guard" deterrence

# Color Matched Lens:

Dark lens with bronze units, white lens with white units