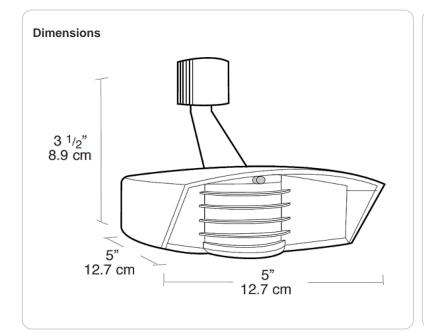

#### **Detection:**

Angle of view = 110°
Recommended Mounting Height = 10'-0"
Maximum Recommended Look-Out Zone = 50'-0"