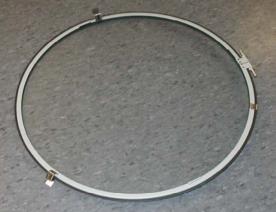

## HID Sports Lighter Accessory 21 in. Glass Lens & Clamp Band

| Application: | Lens & Clamp Band for use with 21 inch SLR |
|--------------|--------------------------------------------|
|              | Aluminum Reflectors.                       |
| Features:    |                                            |
|              |                                            |

Includes: (1) Clamp Band (hinged style). (1) Tempered glass lens with gasket.

Approx. weight 5.8 lbs.

| Catalog #  | Description                                                                 |
|------------|-----------------------------------------------------------------------------|
| SLR-4-LENS | 21" tempered glass lens and hinged clamp band for 21 inch SLR-4 reflectors. |
| SLR-5-LENS | 21" tempered glass lens and hinged clamp band for 21 inch SLR-5 reflectors. |
| SLR-6-LENS | 21" tempered glass lens and hinged clamp band for 21 inch SLR-6 reflectors. |