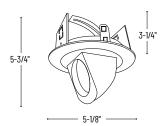

# PRODUCT IMAGES AND DIMENSIONS

## 4" Fully Adjustable Elbow

Catalog No.

Finish NL-470 = Fully Adjustable Elbow

- BZ = Bronze N = Natural Metal
  - W = White

Example: NL-470W = 4" Fully Adjustable Elbow, White finish