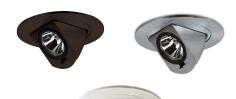

## PRODUCT DESCRIPTION

Metal trim with fully adjustable elbow can be adjusted up 358<sup>e</sup> horizontally and 70<sup>e</sup> vertically. Adjustable elbow allows lamp to be front loaded into trim.

## CONSTRUCTION

Body Assembly: Cast aluminum construction.

Adjustable Arm: 358° rotate and 70° tilt

## 4" Fully Adjustable Elbow

Catalog No.

Finish NL-470 = Fully Adjustable Elbow

- BZ = Bronze N = Natural Metal
  - W = White

Example: NL-470W = 4" Fully Adjustable Elbow, White finish