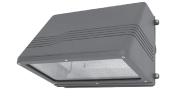

## **Medium Cutoff Wallpack**

HPS / 150 watts

## **Applications**

Ideal for lighting parking facilities, entry ways, perimeters, pathways, and underpasses

## **Features**

- Die-cast aluminum housing with hinged door frame (lamp included)
- Textured bronze finish with Borosilicate molded glass lens
- 1/2" conduit access, sides, top, or rear knockouts
- Dark Sky compliant,, photocell adaptable and UL listed for wet locations