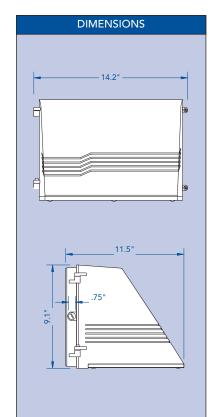

onduit access, sides, top, or rear knockouts
- Dark Sky compliant,, photocell adaptable and UL listed for wet locations





| ORDERING INFORMATION |         |         |         |      |              |
|----------------------|---------|---------|---------|------|--------------|
| Catalog #            | Watts   | Volts † | Ballast | ANSI | Lamp Part #  |
| MCWP-150-HPS-120     | 150 HPS | 120     | R-NPF   | S55  | LU150/55/MED |

| ACCESSORIES (sold separately) |                                |  |  |
|-------------------------------|--------------------------------|--|--|
| Catalog #                     | Description                    |  |  |
| BPC120                        | Button photocell - 120v        |  |  |
| BPC208/277                    | Button photocell - 208 or 277v |  |  |





† 120 = 120 volts

Specifications subject to change without notice.