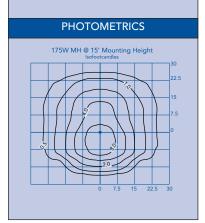

duit access, sides, top, or rear knockouts
- Dark Sky compliant,, photocell adaptable and UL listed for wet locations





| ORDERING INFORMATION |         |         |         |      |              |
|----------------------|---------|---------|---------|------|--------------|
| Catalog #            | Watts   | Volts † | Ballast | ANSI | Lamp Part #  |
| MCWP-150-HPS-120     | 150 HPS | 120     | R-NPF   | S55  | LU150/55/MED |

| ACCESSORIES (sold separately) |                                |  |  |
|-------------------------------|--------------------------------|--|--|
| Catalog #                     | Description                    |  |  |
| BPC120                        | Button photocell - 120v        |  |  |
| BPC208/277                    | Button photocell - 208 or 277v |  |  |





† 120 = 120 volts

Specifications subject to change without notice.