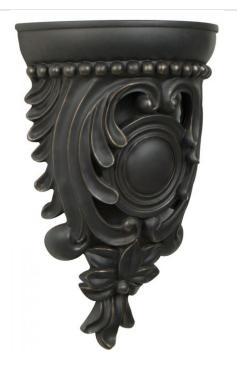

## **Designer Chimes - CAC-FZ**

Carved Corbel Chime in Hand Painted Florentine Bronze

Carved Corbel Chime in Hand Painted Florentine Bronze

- · Gracefully Carved Corbel Design
- **Decorative Wall Shelf**
- Must have at least 18 gauge wire everywhere-(button to chime; transformer to chime; from chime to chime if wiring more than one), and must use a 16 volt transformer only.

**Specs** 

Sound

**Hanging Position Chime Transformer** Carton Size (CU FT)

Finish

Vertical 16 Volt 0.51

Florentine Bronze

2 Notes on Front Door/1 Note on Second Door

**Dimensions** 