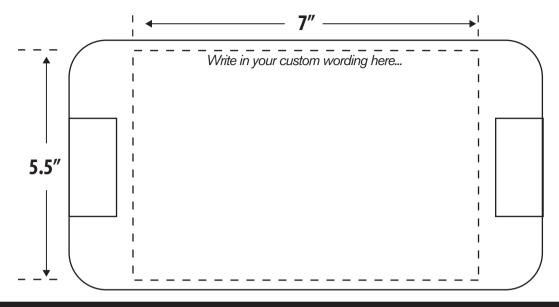

## **CUSTOM EDGELIT TEMPLATE**

This form needs to be faxed/emailed to us along with your original purchase order. Once we receive all required information, we will fax/email a rendering of what your sign will look like back to you for approval.

Fill in the boxes beside the type of sign you are ordering with the text that needs to be applied to the sign witten in. Also, please mention if you have a preference for the font style.

| <b>Customer:</b> |  |  |
|------------------|--|--|
|                  |  |  |