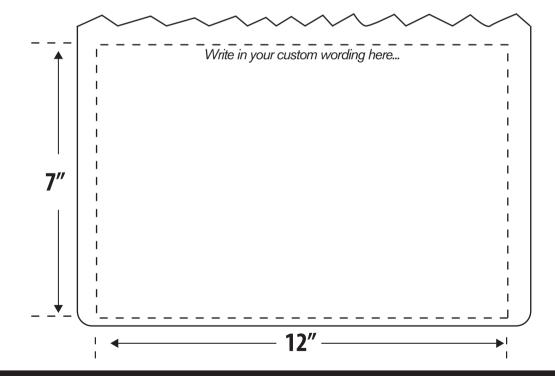

Fill in the boxes beside the type of sign you are ordering with the text that needs to be applied to the sign witten in. Also, please mention if you have a preference for the font style.

| <b>Customer:</b> |  |  |
|------------------|--|--|
|                  |  |  |