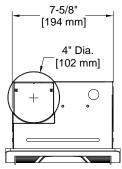

### **Fan Specifications**

Housing 25 Ga. Galvanized Steel Diffuser Opaque Polycarbonate

Grille White ABS

**Duct Connection** Rough-In (LxW) 4" with Built-in Damper

7-11/16" x 7-1/4"

Housing (LxWxH)

7-5/8" x 7-3/16" x 5-1/16"