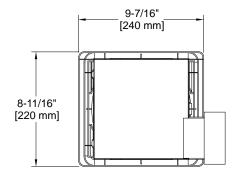

### **Fan Specifications**

Housing 25 Ga. Galvanized Steel Diffuser Opaque Polycarbonate

Grille White ABS

**Duct Connection** Rough-In (LxW) 4" with Built-in Damper

7-11/16" x 7-1/4"

Housing (LxWxH)

7-5/8" x 7-3/16" x 5-1/16"

# **MONUMENT**®

All Dimensions are Nominal.

Model: 2479691