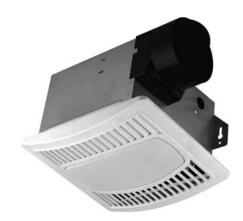

# Monument Lighted Bath Exhaust Fan Model 2479691

## **Lighted Bath Exhaust Fan**

- 50 CFM Exhaust Fan with Light
- C-UL-US Certified
- Pressure Compensating Fan Motor
- Five-Year Limited Warranty

### **Fan Specifications**

Housing 25 Ga. Galvanized Steel Diffuser Opaque Polycarbonate

Grille White ABS

**Duct Connection** Rough-In (LxW) 4" with Built-in Damper

7-11/16" x 7-1/4"

Housing (LxWxH)

7-5/8" x 7-3/16" x 5-1/16"