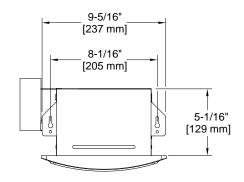

### **Fan Specifications**

Housing 25 Ga. Galvanized Steel Diffuser Opaque Polycarbonate

Grille White ABS

**Duct Connection** Rough-In (LxW) 4" with Built-in Damper

7-11/16" x 7-1/4"

Housing (LxWxH)

7-5/8" x 7-3/16" x 5-1/16"