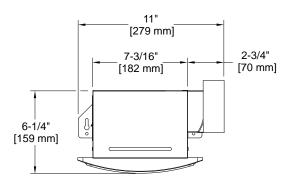

### **Fan Specifications**

Housing 25 Ga. Galvanized Steel Diffuser Opaque Polycarbonate

Grille White ABS

**Duct Connection** Rough-In (LxW) 4" with Built-in Damper

7-11/16" x 7-1/4"

Housing (LxWxH)

7-5/8" x 7-3/16" x 5-1/16"

# **MONUMENT**®

All Dimensions are Nominal.

Model: 2479691