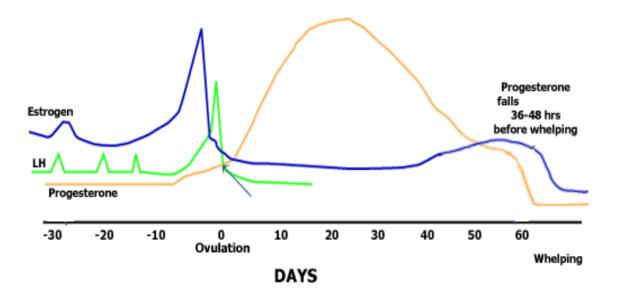

less than 72 Hours.                                                                                                                      |
| < (less                        | Estimated day 60 of pregnancy or further.                                                                                                                      |
| than) 5                        | For surgical whelping, confirm with secondary testing.                                                                                                         |
| ng/mL                          | Check for temperature drop.                                                                                                                                    |

## Ordinary Hormone Levels in Canines from Anestrus Through Pregnancy