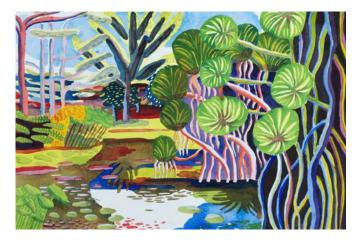

## **Melbourne Botanic Garden 1 2016**

Watercolour on Fabriano 600gsm watercolour paper. Signed and dated.  $56 \mathrm{cm} \times 38 \mathrm{cm}$ 

**Melbourne Botanic Garden 2** 2016

Watercolour on Fabriano 600gsm watercolour paper. Signed and dated.  $56 \, \mathrm{cm} \times 38 \, \mathrm{cm}$ 

**Melbourne Botanic Garden 3** 2016

Watercolour on Fabriano 600gsm watercolour paper. Signed and dated.  $56 \mathrm{cm} \times 38 \mathrm{cm}$ 

Ripponlea 1 2016

Watercolour on Fabriano 600gsm watercolour paper. Signed and dated.  $56\mbox{cm}\times38\mbox{cm}$ 