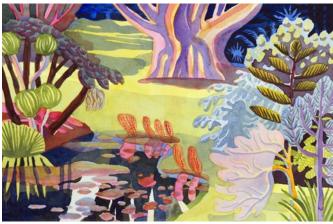

# Tasmania, Lower Wilmot 2016

Watercolour on Fabriano 600gsm watercolour paper. Signed and dated.  $56 \mathrm{cm} \times 38 \mathrm{cm}$ 

## Tasmania, Montagu 2016

Watercolour on Fabriano 600gsm watercolour paper. Signed and dated. 56cm x 38cm