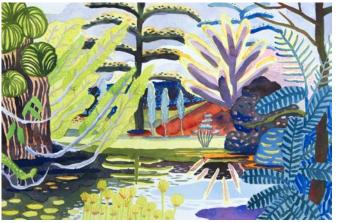

Singapore Botanic Garden series 2, 31 2016

Watercolour on Fabriano 600gsm watercolour paper. Signed and dated.  $56 \text{cm} \times 38 \text{cm}$ 

Singapore Botanic Garden series 2, 32 2016

Watercolour on Fabriano 600gsm watercolour paper. Signed and dated.  $56 \text{cm} \times 38 \text{cm}$ 