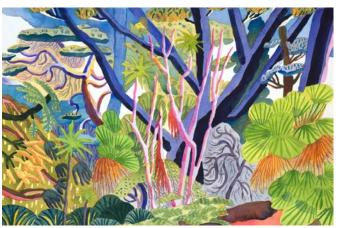

Singapore Botanic Garden series 2, 31 2016

Watercolour on Fabriano 600gsm watercolour paper. Signed and dated.  $56 \text{cm} \times 38 \text{cm}$ 

Singapore Botanic Garden series 2, 32 2016

Watercolour on Fabriano 600gsm watercolour paper. Signed and dated.  $56 \text{cm} \times 38 \text{cm}$ 