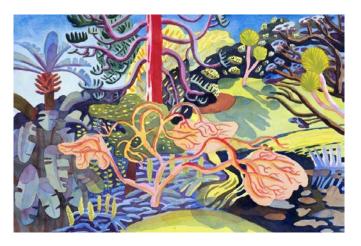

Singapore Botanic Garden series 2, 31 2016

Watercolour on Fabriano 600gsm watercolour paper. Signed and dated.  $56 \text{cm} \times 38 \text{cm}$ 

Singapore Botanic Garden series 2, 32 2016

Watercolour on Fabriano 600gsm watercolour paper. Signed and dated.  $56 \text{cm} \times 38 \text{cm}$ 