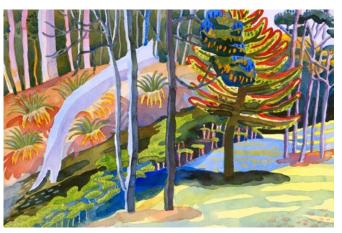

# Tasmania, Lower Wilmot 2016

Watercolour on Fabriano 600gsm watercolour paper. Signed and dated.  $56 \mathrm{cm} \times 38 \mathrm{cm}$ 

## Tasmania, Montagu 2016

Watercolour on Fabriano 600gsm watercolour paper. Signed and dated. 56cm x 38cm