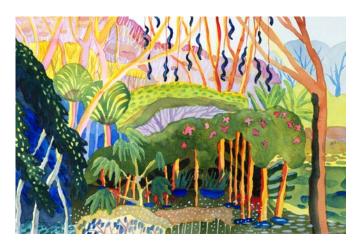

# Tasmania, Lower Wilmot 2016

Watercolour on Fabriano 600gsm watercolour paper. Signed and dated.  $56 \mathrm{cm} \times 38 \mathrm{cm}$ 

## Tasmania, Montagu 2016

Watercolour on Fabriano 600gsm watercolour paper. Signed and dated. 56cm x 38cm