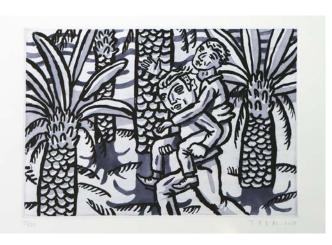

## Piggyback 2015

Etching. Edition of 30. Created and editioned at Chiang Mai Art on Paper. Paper size 50cm x 36cm. Image size  $28.5 \text{cm} \times 19.5 \text{cm}$