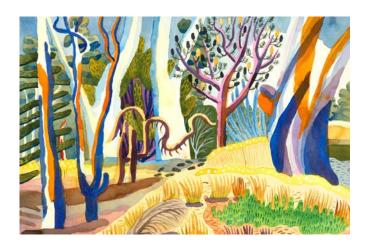

# Tasmania, Lower Wilmot 2016

Watercolour on Fabriano 600gsm watercolour paper. Signed and dated.  $56 \mathrm{cm} \times 38 \mathrm{cm}$ 

## Tasmania, Montagu 2016

Watercolour on Fabriano 600gsm watercolour paper. Signed and dated. 56cm x 38cm