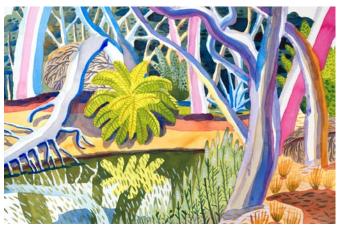

## **Melbourne Botanic Garden 1 2016**

Watercolour on Fabriano 600gsm watercolour paper. Signed and dated.  $56 \mathrm{cm} \times 38 \mathrm{cm}$ 

**Melbourne Botanic Garden 2** 2016

Watercolour on Fabriano 600gsm watercolour paper. Signed and dated.  $56 \, \mathrm{cm} \times 38 \, \mathrm{cm}$ 

**Melbourne Botanic Garden 3** 2016

Watercolour on Fabriano 600gsm watercolour paper. Signed and dated.  $56 \mathrm{cm} \times 38 \mathrm{cm}$ 

Ripponlea 1 2016

Watercolour on Fabriano 600gsm watercolour paper. Signed and dated.  $56\mbox{cm}\times38\mbox{cm}$ 