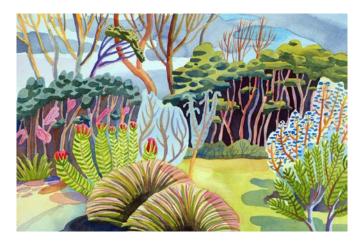

## **Melbourne Botanic Garden 1 2016**

Watercolour on Fabriano 600gsm watercolour paper. Signed and dated.  $56 \mathrm{cm} \times 38 \mathrm{cm}$ 

**Melbourne Botanic Garden 2** 2016

Watercolour on Fabriano 600gsm watercolour paper. Signed and dated.  $56 \, \mathrm{cm} \times 38 \, \mathrm{cm}$ 