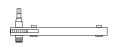

## Hardware

16x 20mm Hex Bolt

2x 35mm Hex Bolt

18x Spring Washer

18x Flat Washer

1x Hex Ratchet