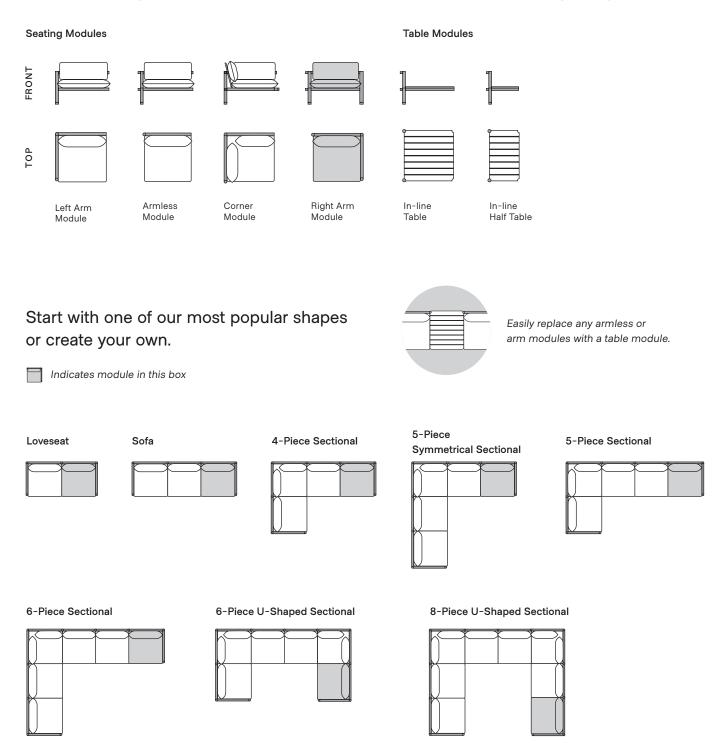

TERRA COLLECTION

# Right Arm Module

Terra's six modular components are designed to let you configure your own perfect outdoor seating. Easy to assemble and add to with a simple shared-leg design.

6x 20mm Bolt, Spring, and Flat Washer

- Fasten Short\* and Long Leg to Seat Base and Back Support.
- 6x 20mm Bolt, Spring, and Flat Washer

\*if attaching to right side of Corner Module do not attach Short Leg

Attach Backrest to Seat Base.

• Do NOT use a drill while assembling • Assemble all parts on a soft surface

- DO NOT fully tighten screws.
- 4x 20mm Bolt, Spring, and Flat Washer

- Slide Backrest Sleeve onto Backrest, then attach to Back Support. Tighten all screws.
- 2x 35mm Bolt, Spring, and Flat Washer

Add cushions. Secure Seat Cushion to Backrest and adjust leveling feet as needed.

1x Back Support

1x Backrest

Short Leg \*not needed if attaching to right side of Corner Module

Right Arm

### 1x Seat Base

## **Cushions**

Back Cushion

1x Backrest Sleeve

## Hardware

16x 20mm Hex Bolt

2x 35mm Hex Bolt

18x Spring Washer

18x Flat Washer

1x Hex Ratchet

#### 1x Seat Cushion