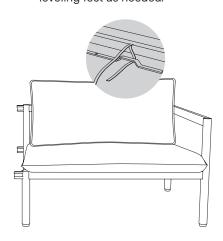

- DO NOT fully tighten screws.
- 4x 20mm Bolt, Spring, and Flat Washer

- Slide Backrest Sleeve onto Backrest, then attach to Back Support. Tighten all screws.
- 2x 35mm Bolt, Spring, and Flat Washer

Add cushions. Secure Seat Cushion to Backrest and adjust leveling feet as needed.