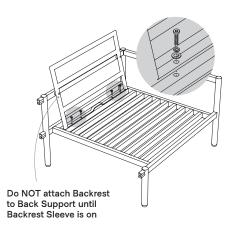

- Fasten Short\* and Long Leg to Seat Base and Back Support.
- 6x 20mm Bolt, Spring, and Flat Washer

\*if attaching to right side of Corner Module do not attach Short Leg

Attach Backrest to Seat Base.

• Do NOT use a drill while assembling • Assemble all parts on a soft surface

- DO NOT fully tighten screws.
- 4x 20mm Bolt, Spring, and Flat Washer

- Slide Backrest Sleeve onto Backrest, then attach to Back Support. Tighten all screws.
- 2x 35mm Bolt, Spring, and Flat Washer

Add cushions. Secure Seat Cushion to Backrest and adjust leveling feet as needed.