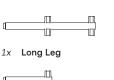

- Fasten Short\* and Long Leg to Seat Base and Back Support.
- 6x 20mm Bolt, Spring, and Flat Washer

\*if attaching to right side of Corner Module do not attach Short Leg

Attach Backrest to Seat Base.

• Do NOT use a drill while assembling • Assemble all parts on a soft surface

1x Back Support

1x Backrest

Short Leg \*not needed if attaching to right side of Corner Module

Right Arm