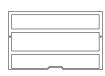

ra's six modular components are designed to let you configure your own perfect outdoor seating. Easy to assemble and add to with a simple shared-leg design.







6x 20mm Bolt, Spring, and Flat Washer



- Fasten Short\* and Long Leg to Seat Base and Back Support.
- 6x 20mm Bolt, Spring, and Flat Washer



\*if attaching to right side of Corner Module do not attach Short Leg

Attach Backrest to Seat Base.

• Do NOT use a drill while assembling • Assemble all parts on a soft surface

- DO NOT fully tighten screws.
- 4x 20mm Bolt, Spring, and Flat Washer



- Slide Backrest Sleeve onto Backrest, then attach to Back Support. Tighten all screws.
- 2x 35mm Bolt, Spring, and Flat Washer



Add cushions. Secure Seat Cushion to Backrest and adjust leveling feet as needed.







1x Back Support



1x Backrest



Short Leg \*not needed if attaching to right side of Corner Module



Right Arm

### 1x Seat Base

## **Cushions**



Back Cushion



1x Backrest Sleeve

## Hardware



16x 20mm Hex Bolt



2x 35mm Hex Bolt



18x Spring Washer



18x Flat Washer



1x Hex Ratchet

#### 1x Seat Cushion