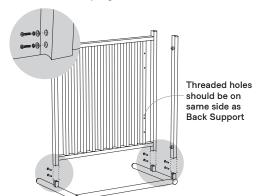

- Fasten Short\* and Long Leg to Seat Base and Back Support.
- 6x 20mm Bolt, Spring, and Flat Washer

\*if attaching to right side of Corner Module do not attach Short Leg

Attach Backrest to Seat Base.

• Do NOT use a drill while assembling • Assemble all parts on a soft surface

- DO NOT fully tighten screws.
- 4x 20mm Bolt, Spring, and Flat Washer

- Slide Backrest Sleeve onto Backrest, then attach to Back Support. Tighten all screws.
- 2x 35mm Bolt, Spring, and Flat Washer

Add cushions. Secure Seat Cushion to Backrest and adjust leveling feet as needed.