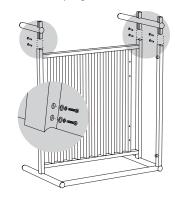

- Fasten Short\* and Long Leg to Seat Base and Back Support.
- 6x 20mm Bolt, Spring, and Flat Washer

\*if attaching to right side of Corner Module do not attach Short Leg

Attach Backrest to Seat Base.

• Do NOT use a drill while assembling • Assemble all parts on a soft surface

- DO NOT fully tighten screws.
- 4x 20mm Bolt, Spring, and Flat Washer

- Slide Backrest Sleeve onto Backrest, then attach to Back Support. Tighten all screws.
- 2x 35mm Bolt, Spring, and Flat Washer

Add cushions. Secure Seat Cushion to Backrest and adjust leveling feet as needed.