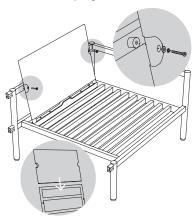

- Fasten Short\* and Long Leg to Seat Base and Back Support.
- 6x 20mm Bolt, Spring, and Flat Washer

\*if attaching to right side of Corner Module do not attach Short Leg

Attach Backrest to Seat Base.

• Do NOT use a drill while assembling • Assemble all parts on a soft surface

- DO NOT fully tighten screws.
- 4x 20mm Bolt, Spring, and Flat Washer

- Slide Backrest Sleeve onto Backrest, then attach to Back Support. Tighten all screws.
- 2x 35mm Bolt, Spring, and Flat Washer

Add cushions. Secure Seat Cushion to Backrest and adjust leveling feet as needed.