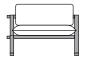

# Right Arm Module

Terra's six modular components are designed to let you configure your own perfect outdoor seating. Easy to assemble and add to with a simple shared-leg design.

6x 20mm Bolt, Spring, and Flat Washer

1x Back Support

1x Backrest

Short Leg \*not needed if attaching to right side of Corner Module

Right Arm

### 1x Seat Base

## **Cushions**

Back Cushion

1x Backrest Sleeve

#### 1x Seat Cushion