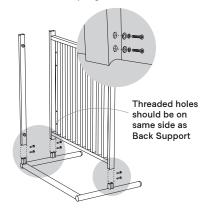

Attach Backrest to Seat Base. DO NOT fully tighten screws.

• Do NOT use a drill while assembling

· Assemble all parts on a soft surface

4x 20mm Bolt, Spring, and Flat Washer

- Slide Backrest Sleeve onto Backrest, then attach to Back Support. Tighten all screws.
- 2x 35mm Bolt, Spring, and Flat Washer

- Connect to previously assembled module.
- 6x 20mm Bolt, Spring, and Flat Washer

Add cushions. Secure Seat Cushion to Backrest and adjust leveling feet as needed.

Left Arm

1x Seat Base