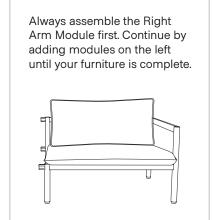

## Left Arm Module

Terra's six modular components are designed to let you configure your own perfect outdoor seating. Easy to assemble and add to with a simple shared-leg design.

- Fasten Seat Base and Back Support to Left Arm.
- 6x 20mm Bolt, Spring, and Flat Washer

Attach Backrest to Seat Base. DO NOT fully tighten screws.

• Do NOT use a drill while assembling

· Assemble all parts on a soft surface

4x 20mm Bolt, Spring, and Flat Washer

- Slide Backrest Sleeve onto Backrest, then attach to Back Support. Tighten all screws.
- 2x 35mm Bolt, Spring, and Flat Washer

- Connect to previously assembled module.
- 6x 20mm Bolt, Spring, and Flat Washer

Add cushions. Secure Seat Cushion to Backrest and adjust leveling feet as needed.

Left Arm

1x Seat Base