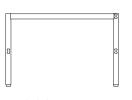

## Left Arm Module

Terra's six modular components are designed to let you configure your own perfect outdoor seating. Easy to assemble and add to with a simple shared-leg design.

- Fasten Seat Base and Back Support to Left Arm.
- 6x 20mm Bolt, Spring, and Flat Washer

- Connect to previously assembled module.
- 6x 20mm Bolt, Spring, and Flat Washer

Add cushions. Secure Seat Cushion to Backrest and adjust leveling feet as needed.

Left Arm

1x Seat Base