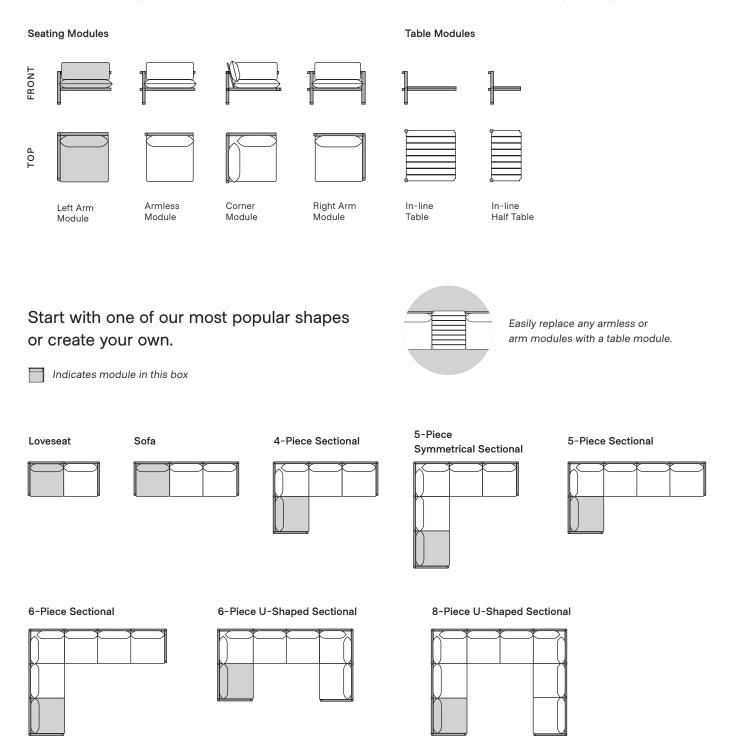

## Left Arm Module

Terra's six modular components are designed to let you configure your own perfect outdoor seating. Easy to assemble and add to with a simple shared-leg design.

- Fasten Seat Base and Back Support to Left Arm.
- 6x 20mm Bolt, Spring, and Flat Washer

Attach Backrest to Seat Base. DO NOT fully tighten screws.

• Do NOT use a drill while assembling

· Assemble all parts on a soft surface

4x 20mm Bolt, Spring, and Flat Washer

- Slide Backrest Sleeve onto Backrest, then attach to Back Support. Tighten all screws.
- 2x 35mm Bolt, Spring, and Flat Washer

- Connect to previously assembled module.
- 6x 20mm Bolt, Spring, and Flat Washer

Add cushions. Secure Seat Cushion to Backrest and adjust leveling feet as needed.

Left Arm

1x Seat Base