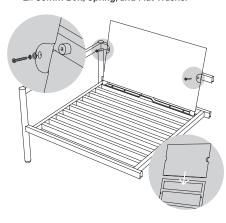

Attach Backrest to Seat Base. DO NOT fully tighten screws.

• Do NOT use a drill while assembling

· Assemble all parts on a soft surface

4x 20mm Bolt, Spring, and Flat Washer

- Slide Backrest Sleeve onto Backrest, then attach to Back Support. Tighten all screws.
- 2x 35mm Bolt, Spring, and Flat Washer

- Connect to previously assembled module.
- 6x 20mm Bolt, Spring, and Flat Washer

Add cushions. Secure Seat Cushion to Backrest and adjust leveling feet as needed.

Left Arm

1x Seat Base