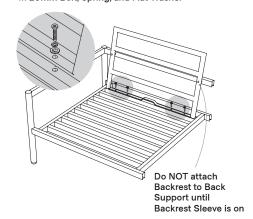

## Left Arm Module

Terra's six modular components are designed to let you configure your own perfect outdoor seating. Easy to assemble and add to with a simple shared-leg design.

- Fasten Seat Base and Back Support to Left Arm.
- 6x 20mm Bolt, Spring, and Flat Washer

Attach Backrest to Seat Base. DO NOT fully tighten screws.

• Do NOT use a drill while assembling

· Assemble all parts on a soft surface

4x 20mm Bolt, Spring, and Flat Washer

- Slide Backrest Sleeve onto Backrest, then attach to Back Support. Tighten all screws.
- 2x 35mm Bolt, Spring, and Flat Washer