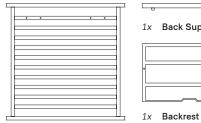

## Left Arm Module

Terra's six modular components are designed to let you configure your own perfect outdoor seating. Easy to assemble and add to with a simple shared-leg design.

- Fasten Seat Base and Back Support to Left Arm.
- 6x 20mm Bolt, Spring, and Flat Washer

Attach Backrest to Seat Base. DO NOT fully tighten screws.

• Do NOT use a drill while assembling

· Assemble all parts on a soft surface

4x 20mm Bolt, Spring, and Flat Washer

- Slide Backrest Sleeve onto Backrest, then attach to Back Support. Tighten all screws.
- 2x 35mm Bolt, Spring, and Flat Washer