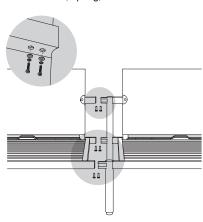

Attach Backrest to Seat Base. DO NOT fully tighten screws.

• Do NOT use a drill while assembling

· Assemble all parts on a soft surface

4x 20mm Bolt, Spring, and Flat Washer

- Slide Backrest Sleeve onto Backrest, then attach to Back Support. Tighten all screws.
- 2x 35mm Bolt, Spring, and Flat Washer