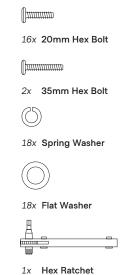

## Left Arm Module

Terra's six modular components are designed to let you configure your own perfect outdoor seating. Easy to assemble and add to with a simple shared-leg design.

- Fasten Seat Base and Back Support to Left Arm.
- 6x 20mm Bolt, Spring, and Flat Washer

Attach Backrest to Seat Base. DO NOT fully tighten screws.

• Do NOT use a drill while assembling

· Assemble all parts on a soft surface

4x 20mm Bolt, Spring, and Flat Washer

- Slide Backrest Sleeve onto Backrest, then attach to Back Support. Tighten all screws.
- 2x 35mm Bolt, Spring, and Flat Washer

- Connect to previously assembled module.
- 6x 20mm Bolt, Spring, and Flat Washer

Add cushions. Secure Seat Cushion to Backrest and adjust leveling feet as needed.

Left Arm

1x Seat Base