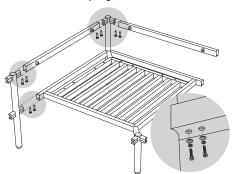

# **Corner Module**

Terra's six modular components are designed to let you configure your own perfect outdoor seating. Easy to assemble and add to with a simple shared-leg design.

- Fasten Short and Long Corner Leg to Seat Base.
- 4x 20mm Bolt, Spring, and Flat Washer