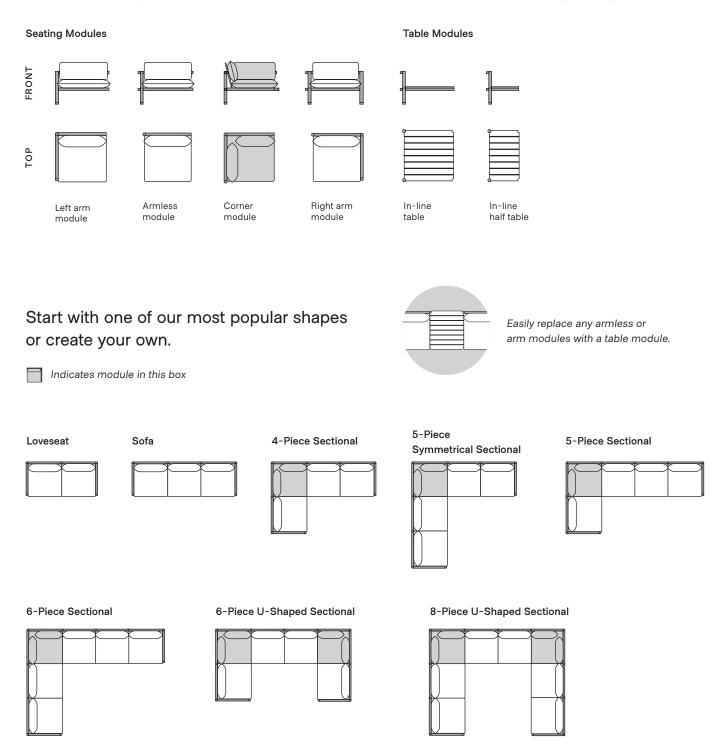

# **Corner Module**

Terra's six modular components are designed to let you configure your own perfect outdoor seating. Easy to assemble and add to with a simple shared-leg design.

- Fasten Short and Long Corner Leg to Seat Base.
- 4x 20mm Bolt, Spring, and Flat Washer

- 2 Attach Back Supports to Long Corner Leg. Attach Long Leg to left side.
- 8x 20mm Bolt, Spring, and Flat Washer

- Attach Backrests to Seat Base.
  DO NOT fully tighten screws.
- 8x 20mm Bolt, Spring, and Flat Washer
- Slide Backrest Sleeves onto Backrests, then attach to Back Supports. Tighten all screws.
- 4x 35mm Bolt, Spring, and Flat Washer

- Connect to previously assembled module, then add cushions. Secure seat cushion to Backrest.
- 6x 20mm Bolt, Spring, and Flat Washer

## **Parts**

2x Corner Back Support

1x Long Leg

x Long Corner Leg

Corner Backrest

1x Short Corner Leg

## Cushions

1x Corner Seat Base

2x Corner Back Cushion

2x Corner Backrest Sleeve

### 1x Corner Seat Cushion