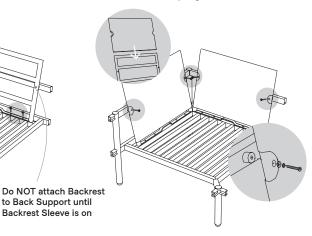

- 2 Attach Back Supports to Long Corner Leg. Attach Long Leg to left side.
- 8x 20mm Bolt, Spring, and Flat Washer

- Attach Backrests to Seat Base.
  DO NOT fully tighten screws.
- 8x 20mm Bolt, Spring, and Flat Washer
- Slide Backrest Sleeves onto Backrests, then attach to Back Supports. Tighten all screws.
- 4x 35mm Bolt, Spring, and Flat Washer