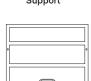

# **Corner Module**

Terra's six modular components are designed to let you configure your own perfect outdoor seating. Easy to assemble and add to with a simple shared-leg design.

- Fasten Short and Long Corner Leg to Seat Base.
- 4x 20mm Bolt, Spring, and Flat Washer

- 2 Attach Back Supports to Long Corner Leg. Attach Long Leg to left side.
- 8x 20mm Bolt, Spring, and Flat Washer

- Attach Backrests to Seat Base.
  DO NOT fully tighten screws.
- 8x 20mm Bolt, Spring, and Flat Washer
- Slide Backrest Sleeves onto Backrests, then attach to Back Supports. Tighten all screws.
- 4x 35mm Bolt, Spring, and Flat Washer

- Connect to previously assembled module, then add cushions. Secure seat cushion to Backrest.
- 6x 20mm Bolt, Spring, and Flat Washer