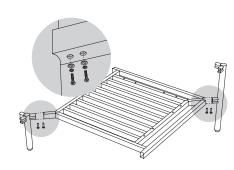

# **Corner Module**

Terra's six modular components are designed to let you configure your own perfect outdoor seating. Easy to assemble and add to with a simple shared-leg design.

- Fasten Short and Long Corner Leg to Seat Base.
- 4x 20mm Bolt, Spring, and Flat Washer

- 2 Attach Back Supports to Long Corner Leg. Attach Long Leg to left side.
- 8x 20mm Bolt, Spring, and Flat Washer

- Attach Backrests to Seat Base.
  DO NOT fully tighten screws.
- 8x 20mm Bolt, Spring, and Flat Washer
- Slide Backrest Sleeves onto Backrests, then attach to Back Supports. Tighten all screws.
- 4x 35mm Bolt, Spring, and Flat Washer