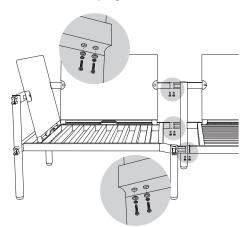

- 2 Attach Back Supports to Long Corner Leg. Attach Long Leg to left side.
- 8x 20mm Bolt, Spring, and Flat Washer

- Attach Backrests to Seat Base.
  DO NOT fully tighten screws.
- 8x 20mm Bolt, Spring, and Flat Washer
- Slide Backrest Sleeves onto Backrests, then attach to Back Supports. Tighten all screws.
- 4x 35mm Bolt, Spring, and Flat Washer

- Connect to previously assembled module, then add cushions. Secure seat cushion to Backrest.
- 6x 20mm Bolt, Spring, and Flat Washer