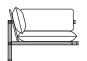

# **Corner Module**

Terra's six modular components are designed to let you configure your own perfect outdoor seating. Easy to assemble and add to with a simple shared-leg design.

- Fasten Short and Long Corner Leg to Seat Base.
- 4x 20mm Bolt, Spring, and Flat Washer