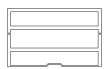

mble all parts on a soft surface

Attach Backrest to Seat Base. DO NOT fully tighten screws.

4x 20mm Bolt, Spring, and Flat Washer



Always assemble the Right Arm Module first. Continue by adding modules on the left until your furniture is complete.



6x 20mm Bolt, Spring, and Flat Washer

Fasten Short\* and Long Leg to

Seat Base and Back Support.

Threaded holes should be on same side as

Back Support
"if attaching to right side of Corner Module do not attach Short Leg

3 Slide Backrest Sleeve onto Backrest, then attach to Back Support. Tighten all screws.

2x 35mm Bolt, Spring, and Flat Washer



4 Connect to previously assembled module.

6x 20mm Bolt, Spring, and Flat Washer



Add cushions. Secure Seat
Cushion to Backrest and adjust
leveling feet as needed.







1x Back Support



1x Backrest

1x Long Leg



1x Short Leg

\*not needed if attaching to right side of Corner Module

## 1x Seat Base

## Cushions



1x Back Cushion



1x Backrest Sleeve

## 

16x 20mm Hex Bolt

Hardware



2x 35mm Hex Bolt



18x Spring Washer



18x Flat Washer



1x Allen Wrench

1x Seat Cushion