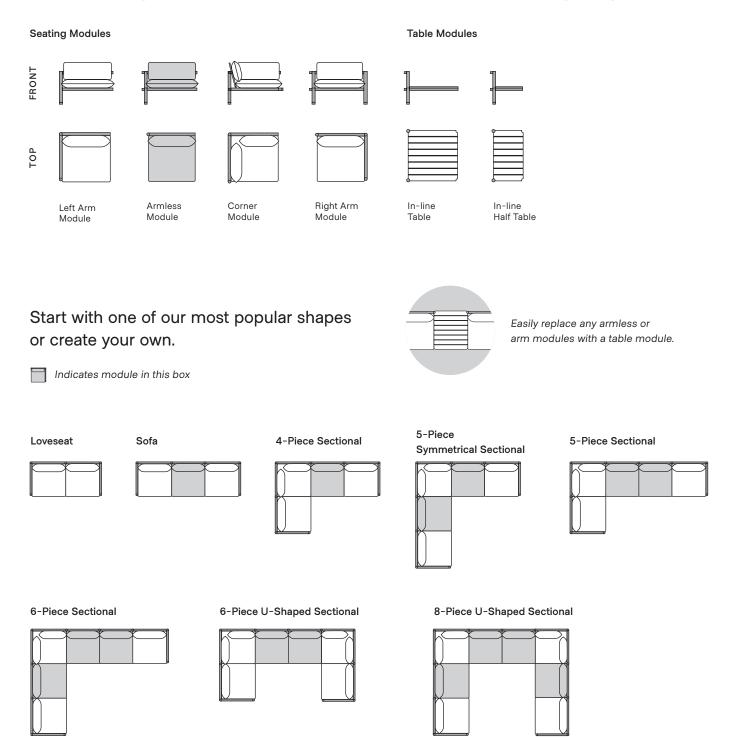

## **Armless Module**

Terra's six modular components are designed to let you configure your own perfect outdoor seating. Easy to assemble and add to with a simple shared-leg design.

Do NOT use a drill while assemblingAssemble all parts on a soft surface

Attach Backrest to Seat Base. DO NOT fully tighten screws.

4x 20mm Bolt, Spring, and Flat Washer

Always assemble the Right Arm Module first. Continue by adding modules on the left until your furniture is complete.

6x 20mm Bolt, Spring, and Flat Washer

Fasten Short\* and Long Leg to

Seat Base and Back Support.

Threaded holes should be on same side as

Back Support
"if attaching to right side of Corner Module do not attach Short Leg

3 Slide Backrest Sleeve onto Backrest, then attach to Back Support. Tighten all screws.

2x 35mm Bolt, Spring, and Flat Washer

4 Connect to previously assembled module.

6x 20mm Bolt, Spring, and Flat Washer

Add cushions. Secure Seat
Cushion to Backrest and adjust
leveling feet as needed.

1x Back Support

1x Backrest

1x Long Leg

1x Short Leg

\*not needed if attaching to right side of Corner Module

## 1x Seat Base

## Cushions

1x Back Cushion

1x Backrest Sleeve

## 

16x 20mm Hex Bolt

Hardware

2x 35mm Hex Bolt

18x Spring Washer

18x Flat Washer

1x Allen Wrench

1x Seat Cushion