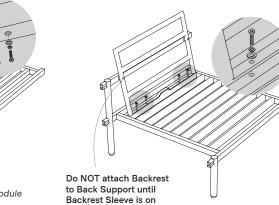

3 Slide Backrest Sleeve onto Backrest, then attach to Back Support. Tighten all screws.

2x 35mm Bolt, Spring, and Flat Washer

4 Connect to previously assembled module.

6x 20mm Bolt, Spring, and Flat Washer