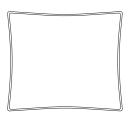

Attach Backrest to Seat Base. DO NOT fully tighten screws.

4x 20mm Bolt, Spring, and Flat Washer

Always assemble the Right Arm Module first. Continue by adding modules on the left until your furniture is complete.