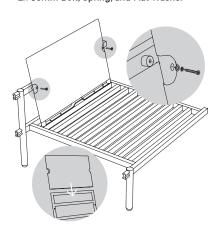

Attach Backrest to Seat Base. DO NOT fully tighten screws.

4x 20mm Bolt, Spring, and Flat Washer

Always assemble the Right Arm Module first. Continue by adding modules on the left until your furniture is complete.

6x 20mm Bolt, Spring, and Flat Washer

Fasten Short\* and Long Leg to

Seat Base and Back Support.

Threaded holes should be on same side as

Back Support
"if attaching to right side of Corner Module do not attach Short Leg