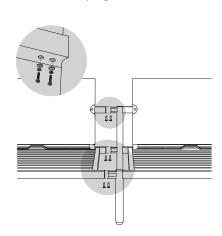

6x 20mm Bolt, Spring, and Flat Washer

Fasten Short\* and Long Leg to

Seat Base and Back Support.

Threaded holes should be on same side as

Back Support
"if attaching to right side of Corner Module do not attach Short Leg

3 Slide Backrest Sleeve onto Backrest, then attach to Back Support. Tighten all screws.

2x 35mm Bolt, Spring, and Flat Washer

4 Connect to previously assembled module.

6x 20mm Bolt, Spring, and Flat Washer