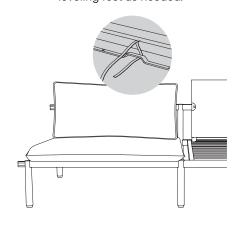

Add cushions. Secure Seat
Cushion to Backrest and adjust
leveling feet as needed.

1x Back Support

1x Backrest

1x Long Leg

1x Short Leg

\*not needed if attaching to right side of Corner Module