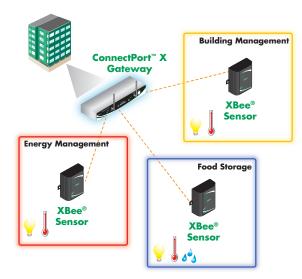

Overview

ZigBee technology enables low-cost, low-power networking of sensors, controllers and other devices in self-configuring, self-healing wireless mesh networks. Part of Digi's Drop-in Networking solutions, XBee sensors offer the ability to provide real-time data from a variety of sensors (e.g., temperature, humidity, light) in a single solution for wireless communication across a ZigBee infrastructure.

Their small form factor and long-life battery power make XBee sensors easy to integrate with Digi's Drop-in Networking solutions to provide reliable, unobtrusive communications. Applications include building automation and security, energy management, food management, freight/vehicle monitoring and many more.

XBee sensors can be used with ConnectPort<sup>™</sup> X gateways, XBee embedded modules, XBee adapters or XBee wall routers to drop-in end-to-end device networks – without the need for a wired network infrastructure.