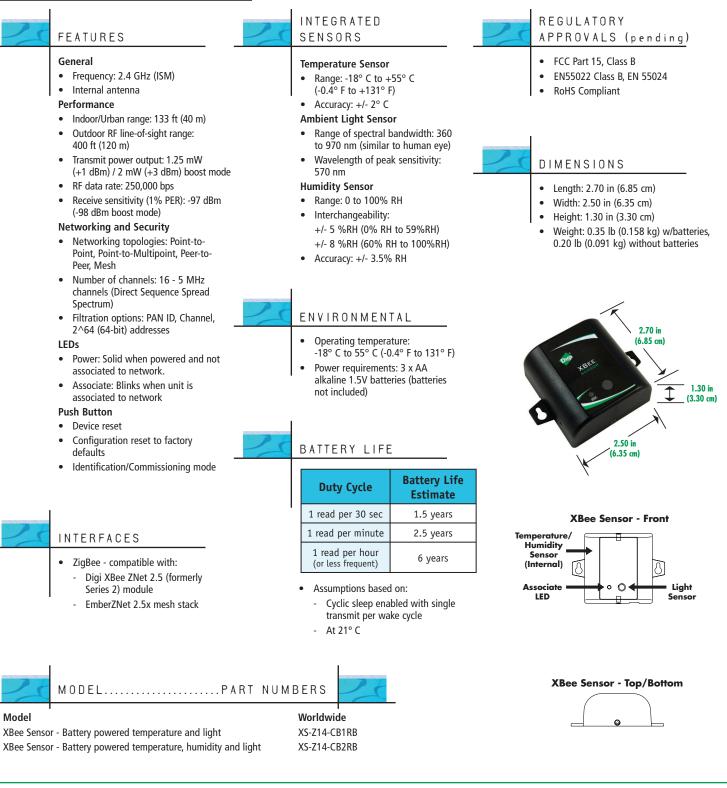

## Features/Benefits

- ZigBee wireless sensors
  Temperature, humidity, light
- Small form factor can be mounted anywhere
- Long-life battery
- Easy to install/configure
- Easy to integrate with Digi's Drop-in Networking family of gateways, adapters and modules on a ZigBee network
  - Integrate with custom Python<sup>®</sup> development environment for events, triggers and data logging
- Applications include building automation and security, energy management, food management, freight/vehicle monitoring

Overview

ZigBee technology enables low-cost, low-power networking of sensors, controllers and other devices in self-configuring, self-healing wireless mesh networks. Part of Digi's Drop-in Networking solutions, XBee sensors offer the ability to provide real-time data from a variety of sensors (e.g., temperature, humidity, light) in a single solution for wireless communication across a ZigBee infrastructure.