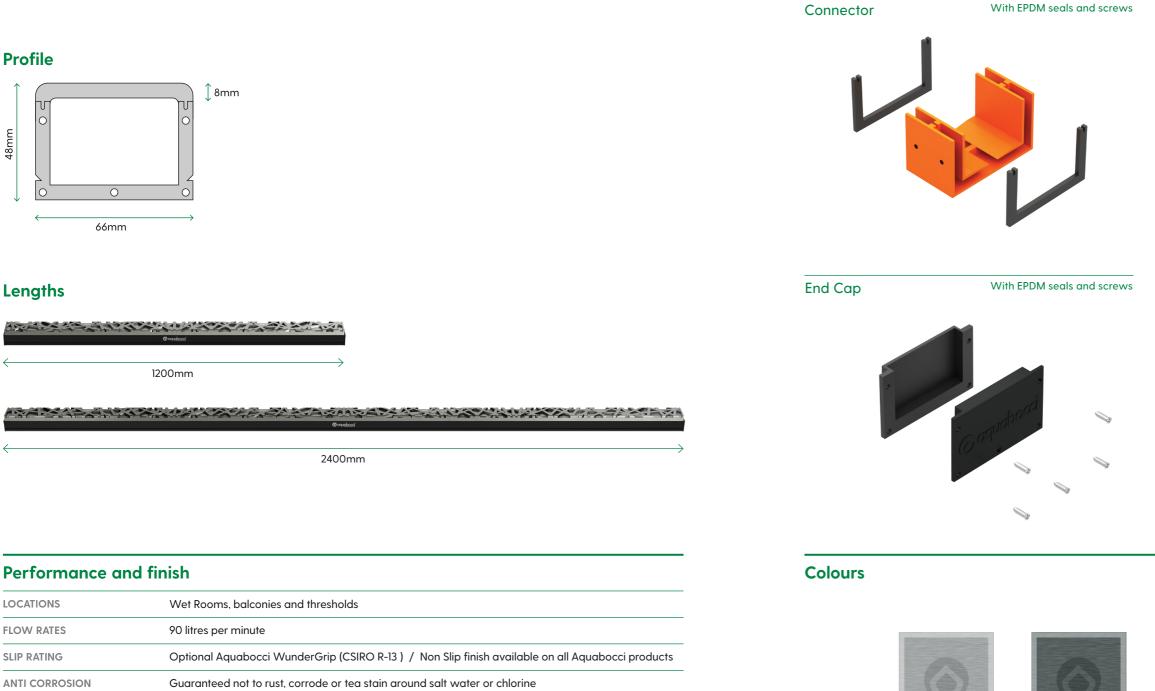

# Ribbon SPECIFICATION SHEET

Version: 1













# Ribbon

**HEELGUARD SAFE?** 

AQUABOCCI CUSTOM

FUNCTION

Yes

Can be cut to any length

4 colours available

The Ribbon Drain has a distinctively alluring silhouette - the result of a special project commissioned by Aquabocci to see how far we could go with our product development. The Ribbon's flowing shape embodies today's ever changing design landscape.

### System fittings

Aquabocci accessories are as durable as our drainage systems themselves. Corner pieces, end caps and connectors have EPDM rubber seals which screw into place for fast and easy installation.



**GT** Silver

Titanium

### Corner



### Spigot





Black









# **Ribbon** INSTALLATION GUIDE

# **Slab Installation**





# **Timber Installation without Mortar Screed**



# **Timber Installation with Mortar Screed**





#### 1 Tile

- 2 C2 Tile adhesive
- 3 Silicon joint
- 4 Waterproof membrane
- 9 Plywood supports plastic channel
- 6 Timber joist
- RIBBON extrusion channel
- 8 RIBBON removable grate
- 9 Spigot 50mm
- 10 Pipe 50mm, 80mm or 100mm

#### 1 Tile

- 2 Tile adhesive
- 3 Silicon joint
- 4 Waterproof tape (Optional)
- S RIBBON extrusion channel
- 6 RIBBON removable grate
- Spigot 50mm
- 8 Waterproof membrane
- 9 Timber joist
- 0 Screed
- 1 Pipe 50mm, 80mm . or 100mm
- Plywood supports plastic channel