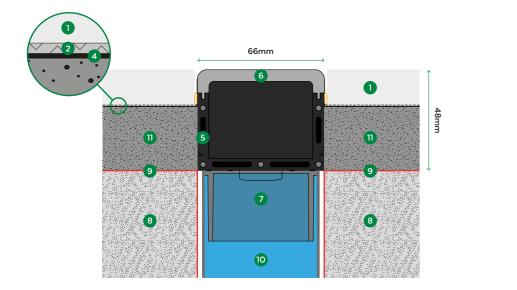

# **Slab Installation**

#### 1 Tile

- 2 C2 Tile adhesive
- 3 Silicon joint
- 4 Waterproof membrane
- 9 Plywood supports plastic channel
- 6 Timber joist
- RIBBON extrusion channel
- 8 RIBBON removable grate
- 9 Spigot 50mm
- 10 Pipe 50mm, 80mm or 100mm