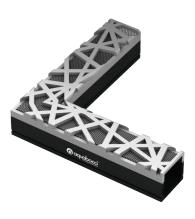

### System fittings

Aquabocci accessories are as durable as our drainage systems themselves. Corner pieces, end caps and connectors have EPDM rubber seals which screw into place for fast and easy installation.