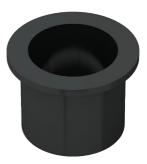

### System fittings

Aquabocci accessories are as durable as our drainage systems themselves. Corner pieces, end caps and connectors have EPDM rubber seals which screw into place for fast and easy installation.

### Spigot

Black