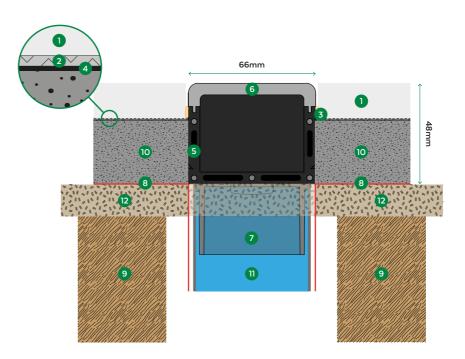

# **Slab Installation**

#### 1 Tile

- 2 C2 Tile adhesive
- 3 Silicon joint
- 4 Waterproof membrane
- 9 Plywood supports plastic channel
- 6 Timber joist
- RIBBON extrusion channel
- 8 RIBBON removable grate
- 9 Spigot 50mm
- 10 Pipe 50mm, 80mm or 100mm