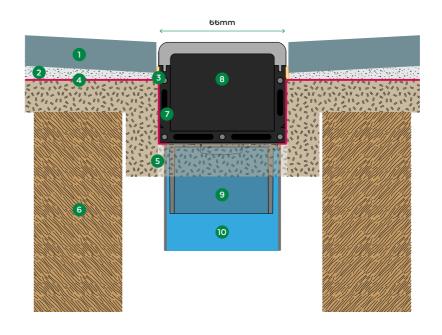

# **Timber Installation with Mortar Screed**

#### 1 Tile

- 2 Tile adhesive
- 3 Silicon joint
- 4 Waterproof tape (Optional)
- S RIBBON extrusion channel
- 6 RIBBON removable grate
- Spigot 50mm
- 8 Waterproof membrane
- 9 Timber joist
- 0 Screed
- 1 Pipe 50mm, 80mm . or 100mm
- Plywood supports plastic channel