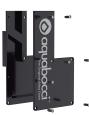

on sleeve that is connected to the side entry point of the channel as well as sitting below the door track extrusion. The EPDM silicon sleeve acts as an extra water barrier and allows the system to fit any threshold thickness, whilst maintaining a flush surface at finished floor level. Corner pieces, end caps and connectors also have EPDM rubber seals which are screwed into place for fast and easy installation. With 4 stunning colours to choose from the only limit is your imagination.

#### Connector

With EPDM seals and screws

#### Corner







**External Corner** 

Internal Corner

This item requires 2 connectors. Includes a perfectly mitre cut metal grate and pre-welded PVC channel.

#### **End Cap**

With EPDM seals and screws

#### Spigot

INTERNAL DIMENSION: 80MM LONG X 20MM WIDE





#### Colours







Titanium



Black



Champagne







## R-47 X Blade INSTALLATION GUIDE

Installation Example