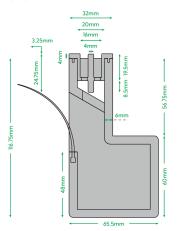

### R-47 X Blade Thershold Drain

The R-47 X Blade has an open side entry point that allows the water to be carried from the door track into the drainage channel, whilst also draining water from the surrounding surface areas through the top entry point. The double entry point has been meticulously created with precision and function in mind to allow for a flush finish to flow from the interior to the exterior

#### Performance and finish

| LOCATIONS        | Bi-fold track doors and thresholds                                                                |
|------------------|---------------------------------------------------------------------------------------------------|
| FLOW RATES       | Up to 61 litres per minute with a 50mm outlet                                                     |
| SLIP RATING      | Optional Aquabocci WunderGrip (CSIRO R-13 ) / Non Slip finish available on all Aquabocci products |
| ANTI CORROSION   | Guaranteed not to rust, corrode or tea stain around salt water or chlorine                        |
| HEELGUARD SAFE?  | Yes                                                                                               |
| FUNCTION         | Can be cut to any length                                                                          |
| AQUABOCCI CUSTOM | 4 colours available                                                                               |
|                  |                                                                                                   |

#### Spigot

INTERNAL DIMENSION: 80MM LONG X 20MM WIDE