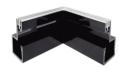

#### Corner

**External Corner** 

Internal Corner

This item requires 2 connectors. Includes a perfectly mitre cut metal grate and pre-welded PVC channel.