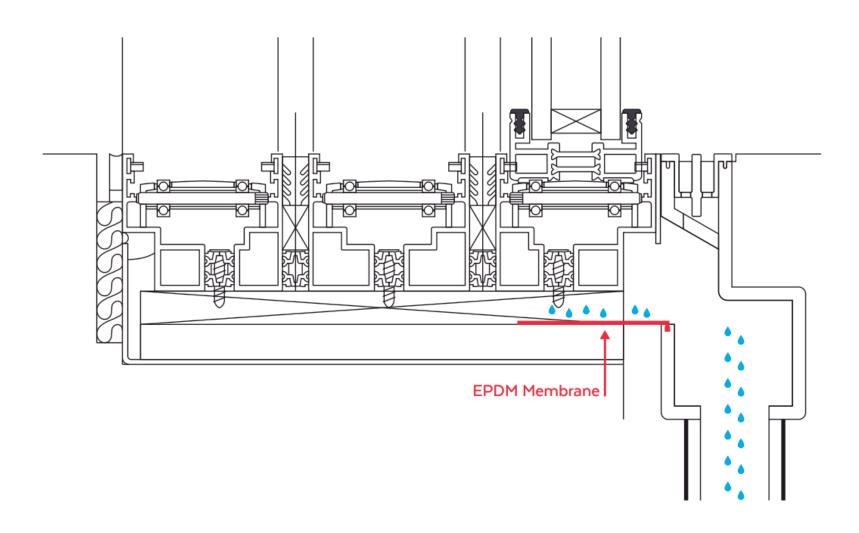

#### **System fittings**

A unique feature of the R-47 is an EPDM silicon sleeve that is connected to the side entry point of the channel as well as sitting below the door track extrusion. The EPDM silicon sleeve acts as an extra water barrier and allows the system to fit any threshold thickness, whilst maintaining a flush surface at finished floor level. Corner pieces, end caps and connectors also have EPDM rubber seals which are screwed into place for fast and easy installation. With 4 stunning colours to choose from the only limit is your imagination.