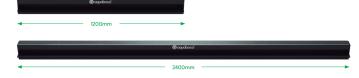

# R-47 X Blade Threshold **SPECIFICATION SHEET**

Version 1











### R-47 X Blade Thershold Drain

The R-47 X Blade has an open side entry point that allows the water to be carried from the door track into the drainage channel, whilst also draining water from the surrounding surface areas through the top entry point. The double entry point has been meticulously created with precision and function in mind to allow for a flush finish to flow from the interior to the exterior

#### Profile





reddot design award winner 2019

#### Lenghts



#### Performance and finish

| LOCATIONS        | Bi-fold track doors and thresholds                                                                |
|------------------|---------------------------------------------------------------------------------------------------|
| FLOW RATES       | Up to 61 litres per minute with a 50mm outlet                                                     |
| SLIP RATING      | Optional Aquabocci WunderGrip (CSIRO R-13 ) / Non Slip finish available on all Aquabocci products |
| ANTI CORROSION   | Guaranteed not to rust, corrode or tea stain around salt water or chlorine                        |
| HEELGUARD SAFE?  | Yes                                                                                               |
| FUNCTION         | Can be cut to any leng