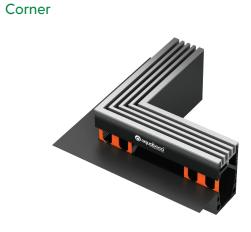

#### System fittings

A unique feature of the R-47 is an EPDM silicon sleeve that is connected to the side entry point of the channel as well as sitting below the door track extrusion. The EPDM silicon sleeve acts as an extra water barrier and allows the system to fit any threshold thickness, whilst maintaining a flush surface

at finished floor level. Corner pieces, end caps and connectors also have EPDM rubber seals which are screwed into place for fast and easy installation. With 4 stunning colours to choose from the only limit is your imagination.