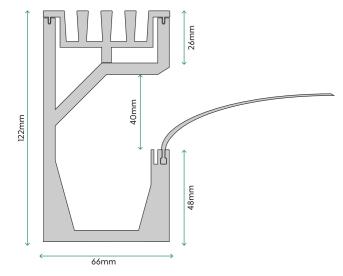

## **R-47** Threshold

The R-47 Threshold Drain has an open side entry point that allows the water to be carried from the door track into the drainage channel, whilst also draining water from the surrounding surface areas through the top entry point. The double entry point has been meticulously created with precision and function in mind to allow for a flush finish to flow from the interior to the exterior.

#### Profile

#### Lengths

2400mm

#### System fittings

A unique feature of the R-47 is an EPDM silicon sleeve that is connected to the side entry point of the channel as well as sitting below the door track extrusion. The EPDM silicon sleeve acts as an extra water barrier and allows the system to fit any threshold thickness, whilst maintaining a flush surface