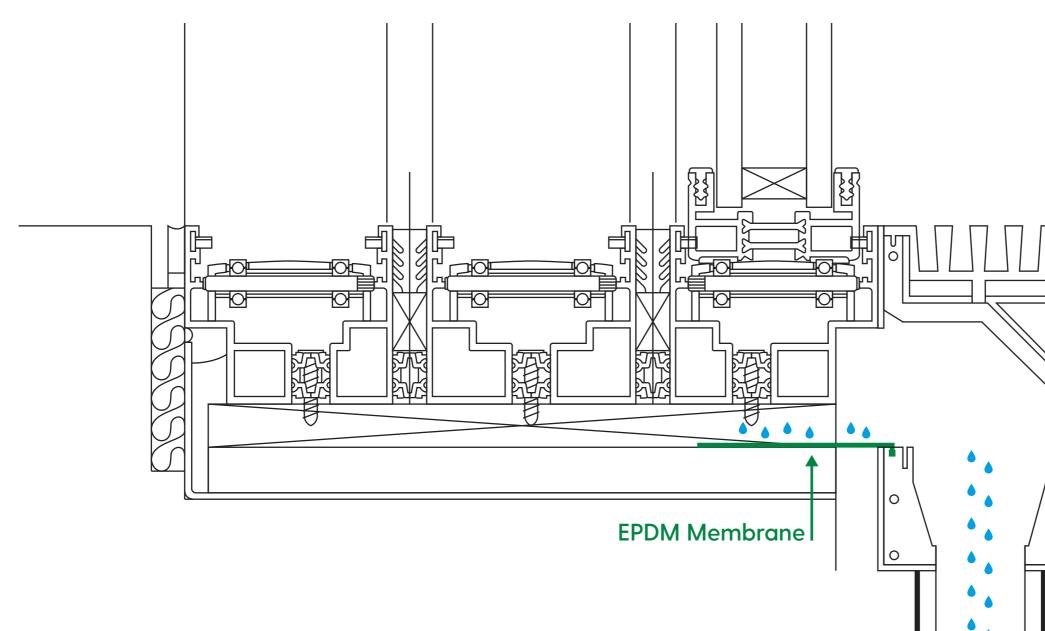

#### System fittings

A unique feature of the R-47 is an EPDM silicon sleeve that is connected to the side entry point of the channel as well as sitting below the door track extrusion. The EPDM silicon sleeve acts as an extra water barrier and allows the system to fit any threshold thickness, whilst maintaining a flush surface

at finished floor level. Corner pieces, end caps and connectors also have EPDM rubber seals which are screwed into place for fast and easy installation. With 4 stunning colours to choose from the only limit is your imagination.