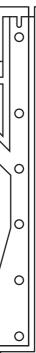

|
|                  |                                                                                                   |

#### System fittings

A unique feature of the R-47 is an EPDM silicon sleeve that is connected to the side entry point of the channel as well as sitting below the door track extrusion. The EPDM silicon sleeve acts as an extra water barrier and allows the system to fit any threshold thickness, whilst maintaining a flush surface





at finished floor level. Corner pieces, end caps and connectors also have EPDM rubber seals which are screwed into place for fast and easy installation. With 4 stunning colours to choose from the only limit is your imagination.



#### Spigot





Black









### **Ribbon** INSTALLATION GUIDE

### Installation Example