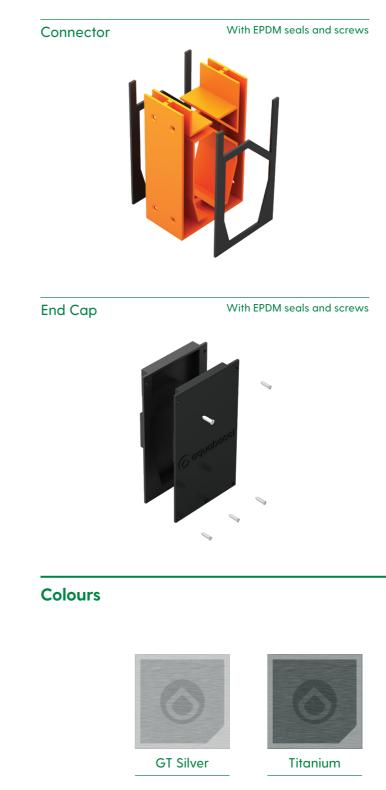

#### System fittings

A unique feature of the R-47 is an EPDM silicon sleeve that is connected to the side entry point of the channel as well as sitting below the door track extrusion. The EPDM silicon sleeve acts as an extra water barrier and allows the system to fit any threshold thickness, whilst maintaining a flush surface

at finished floor level. Corner pieces, end caps and connectors also have EPDM rubber seals which are screwed into place for fast and easy installation. With 4 stunning colours to choose from the only limit is your imagination.