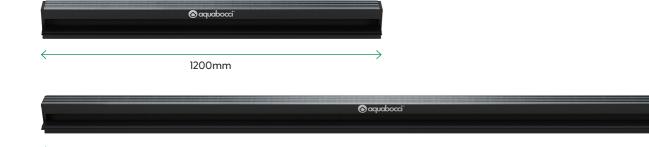

# R-47 Low Profile Flush Threshold Drain

SPECIFICATION SHEET

Version: 1











### R-47 Low Profile Threshold

The R-47 Low Profile Threshold Drain is designed for shallow balcony installations, with an open side entry point that allows the water to be carried from the door track into the drainage channel, whilst also draining water from the surrounding surface areas through the top entry point. The double entry point has been meticulously created with precision and function in mind to allow for a flush finish to flow from the interior to the exterior.

#### **Profile**



#### Lengths



#### Performance and finish

| LOCATIONS        | Bi-fold track doors and thresholds                                                                |
|------------------|---------------------------------------------------------------------------------------------------|
| FLOW RATES       | Up to 43 litres per minute with a 50mm outlet                                                     |
| SLIP RATING      | Optional Aquabocci WunderGrip (CSIRO R-13 ) / Non Slip finish available on all Aquabocci products |
| ANTI CORROSION   | Guaranteed not to rust, corrode or tea stain around salt water or chlorine                        |
| HEELGUARD SAFE?  | Yes                                                                                               |
| FUNCTION         | Can be cut to any leng