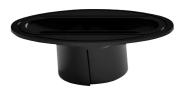

ure of the R-47 Low Profile is an EPDM silicon sleeve that is connected to the side entry point of the channel as well as sitting below the door track extrusion. The EPDM silicon sleeve acts as an extra water barrier and allows the system to fit any threshold thickness, whilst maintaining a

flush surface at finished floor level. Corner pieces, end caps and connectors also have EPDM rubber seals which are screwed into place for fast and easy installation. With 4 stunning colours to choose from the only limit is your imagination.

#### Connector

With EPDM seals and screws



#### Corner





Internal Corner

**External Corner** 

This item requires 2 connectors. Includes a perfectly mitre cut metal grate and pre-welded PVC channel.

#### End Cap

With EPDM seals and screws

#### Spigot





#### **Colours**







Titanium



Black



Champagne







## R-47 Low Profile Threshold INSTALLATION GUIDE

### **Installation Example**