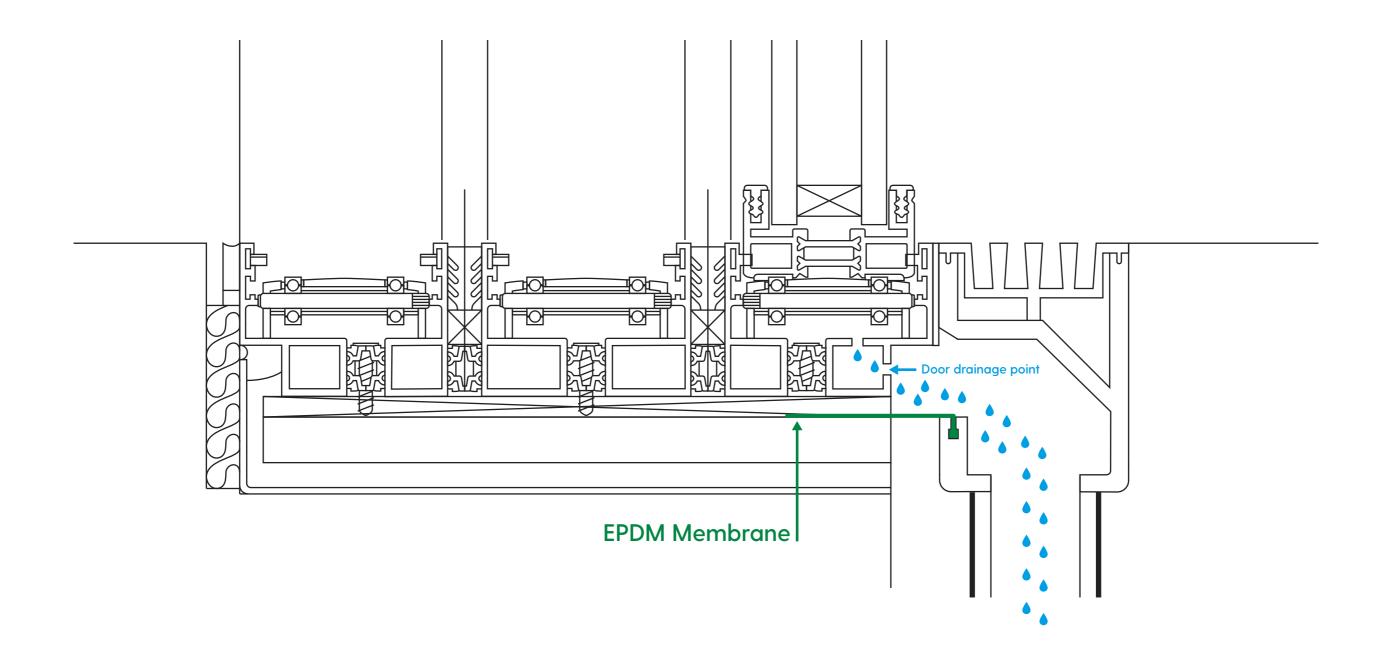

#### System fittings

A unique feature of the R-47 Low Profile is an EPDM silicon sleeve that is connected to the side entry point of the channel as well as sitting below the door track extrusion. The EPDM silicon sleeve acts as an extra water barrier and allows the system to fit any threshold thickness, whilst maintaining a

flush surface at finished floor level. Corner pieces, end caps and connectors also have EPDM rubber seals which are screwed into place for fast and easy installation. With 4 stunning colours to choose from the only limit is your imagination.

### **Installation Example**