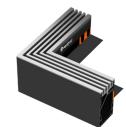

#### Corner

Internal Corner

**External Corner** 

This item requires 2 connectors. Includes a perfectly mitre cut metal grate and pre-welded PVC channel.