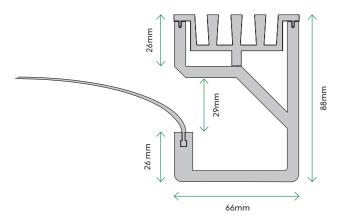

#### **Profile**

### R-47 Low Profile Threshold

The R-47 Low Profile Threshold Drain is designed for shallow balcony installations, with an open side entry point that allows the water to be carried from the door track into the drainage channel, whilst also draining water from the surrounding surface areas through the top entry point. The double entry point has been meticulously created with precision and function in mind to allow for a flush finish to flow from the interior to the exterior.

#### System fittings

A unique feature of the R-47 Low Profile is an EPDM silicon sleeve that is connected to the side entry point of the channel as well as sitting below the door track extrusion. The EPDM silicon sleeve acts as an extra water barrier and allows the system to fit any threshold thickness, whilst maintaining a

flush surface at finished floor level. Corner pieces, end caps and connectors also have EPDM rubber seals which are screwed into place for fast and easy installation. With 4 stunning colours to choose from the only limit is your imagination.