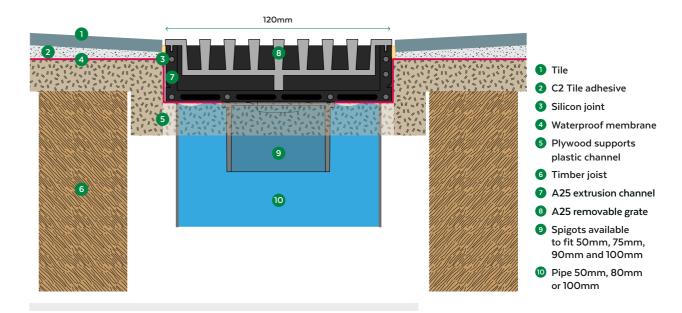

|
|                        |                                                                                                    |

#### System fittings

It seamlessly integrates into any interior design or landscape setting, so that you can install the A25 system in more places. Corner pieces, end caps and connectors have EPDM rubber seals which are

screwed into place for fast and easy installation. With a smooth metal surface in 4 custom colours, now you're free to do just about anything.

Connector

With EPDM seals and screws

Corner





**End Cap** 

With EPDM seals and screws

Spigot





#### **Colours**



**GT Silver** 



Titanium



Black



Champagne







# A25 INSTALLATION GUIDE

### **Slab Installation**



## **Timber Installation without Mortar Screed**



# **Timber Installation with Mortar Screed**