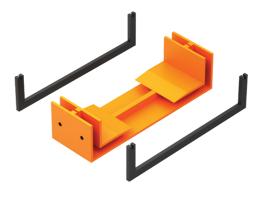

#### System fittings

It seamlessly integrates into any interior design or landscape setting, so that you can install the A25 system in more places. Corner pieces, end caps and connectors have EPDM rubber seals which are

screwed into place for fast and easy installation. With a smooth metal surface in 4 custom colours, now you're free to do just about anything.

Connector

With EPDM seals and screws

Corner

**End Cap** 

With EPDM seals and screws