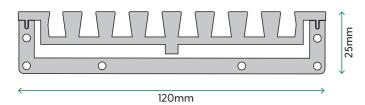

#### **Profile**

#### Lengths

| Performance and finish |                                                                                                    |
|------------------------|----------------------------------------------------------------------------------------------------|
| LOCATIONS              | Swimming Pools, Wet Rooms, Balconies and Driveways                                                 |
| FLOW RATES             | Up to 30 litres Per Min / 50mm outlet and 34 litres Per Min / 90mm outlet                          |
| SLIP RATING            | Optional Aquabocci WunderGrip ( CSIRO R-13 ) / Non Slip finish available on all Aquabocci products |
| ANTI CORROSION         | Guaranteed not to rust, corrode or tea stain around salt water or chlorine                         |
| HEELGUARD SAFE?        | Yes                                                                                                |
| FUNCTION               | Can be cut to any length                                                                           |
| AQUABOCCI CUSTOM       | 4 colours available                                                                                |
|                        |                                                                                                    |