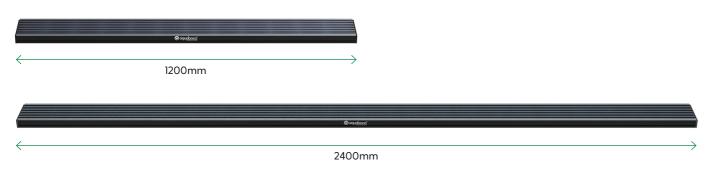

#### Lengths

| Performance and finish |                                                                                                    |
|------------------------|----------------------------------------------------------------------------------------------------|
| LOCATIONS              | Swimming Pools, Wet Rooms, Balconies and Driveways                                                 |
| FLOW RATES             | Up to 30 litres Per Min / 50mm outlet and 34 litres Per Min / 90mm outlet                          |
| SLIP RATING            | Optional Aquabocci WunderGrip ( CSIRO R-13 ) / Non Slip finish available on all Aquabocci products |
| ANTI CORROSION         | Guaranteed not to rust, corrode or tea stain around salt water or chlorine                         |
| HEELGUARD SAFE?        | Yes                                                                                                |
| FUNCTION               | Can be cut to any length                                                                           |
| AQUABOCCI CUSTOM       | 4 colours available                                                                                |
|                        |                                                                                                    |