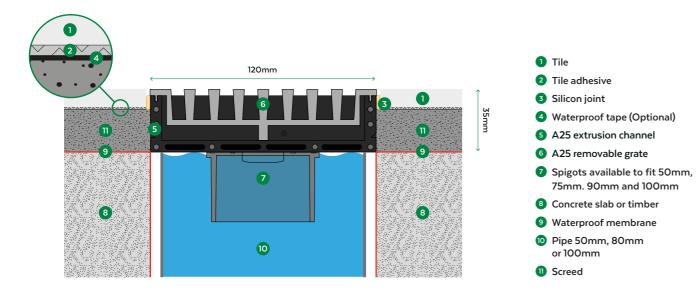

|
|                        |                                                                                                    |

#### System fittings

It seamlessly integrates into any interior design or landscape setting, so that you can install the A25 system in more places. Corner pieces, end caps and connectors have EPDM rubber seals which are

screwed into place for fast and easy installation. With a smooth metal surface in 4 custom colours, now you're free to do just about anything.

Connector

With EPDM seals and screws

Corner





**End Cap** 

With EPDM seals and screws

Spigot





#### **Colours**



**GT Silver** 



Titanium



Black



Champagne







# A25 INSTALLATION GUIDE

### **Slab Installation**



## **Timber Installation without Mortar Screed**



# **Timber Installation with Mortar Screed**