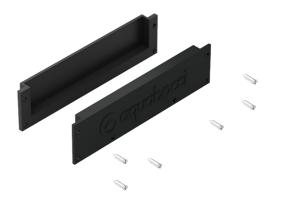

#### System fittings

It seamlessly integrates into any interior design or landscape setting, so that you can install the A25 system in more places. Corner pieces, end caps and connectors have EPDM rubber seals which are

screwed into place for fast and easy installation. With a smooth metal surface in 4 custom colours, now you're free to do just about anything.

Connector

With EPDM seals and screws

Corner

**End Cap** 

With EPDM seals and screws