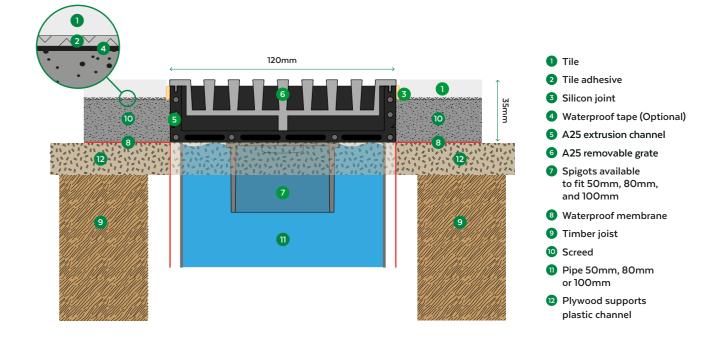

|

#### System fittings

It seamlessly integrates into any interior design or landscape setting, so that you can install the A25 system in more places. Corner pieces, end caps and connectors have EPDM rubber seals which are

screwed into place for fast and easy installation. With a smooth metal surface in 4 custom colours, now you're free to do just about anything.

Connector

With EPDM seals and screws

Corner





**End Cap** 

With EPDM seals and screws

Spigot





#### **Colours**



**GT Silver** 



Titanium



Black



Champagne







# A25 INSTALLATION GUIDE

### **Slab Installation**



## **Timber Installation without Mortar Screed**



# **Timber Installation with Mortar Screed**