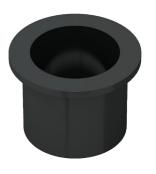

|
| AQUABOCCI CUSTOM       | 4 colours available                                                                                |
|                        |                                                                                                    |

#### System fittings

It seamlessly integrates into any interior design or landscape setting, so that you can install the A25 system in more places. Corner pieces, end caps and connectors have EPDM rubber seals which are

screwed into place for fast and easy installation. With a smooth metal surface in 4 custom colours, now you're free to do just about anything.

Connector

With EPDM seals and screws

Corner





**End Cap** 

With EPDM seals and screws

Spigot





#### **Colours**



**GT Silver** 



Titanium



Black



Champagne







# A25 INSTALLATION GUIDE

### **Slab Installation**



## **Timber Installation without Mortar Screed**



# **Timber Installation with Mortar Screed**