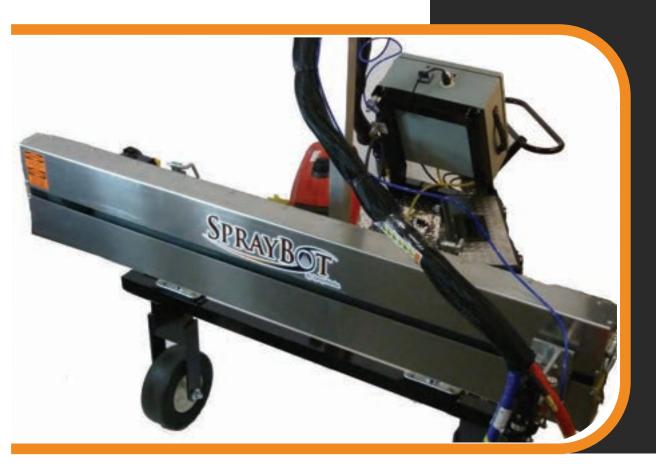

## **SPRAYBOT**

## Why wouldn't you want to save more?

Automated machinery has been known to save time, contain overspray and minimize employee fatigue. Spraybot customers not only save 10% or more in yield on spray foam, polyurea, and other coatings projects - they also enjoy *low-maintenance easy-transport equipment*. The modular design can be easily adapted to meet your project needs.

- 62" spray head for superior product application
- Quick assembly & easy storage
- Broad uses and low slope compatible
- Adapts to single and plural applications
  - +/- 2 mils Coatings
  - +/- 1/16" SPF