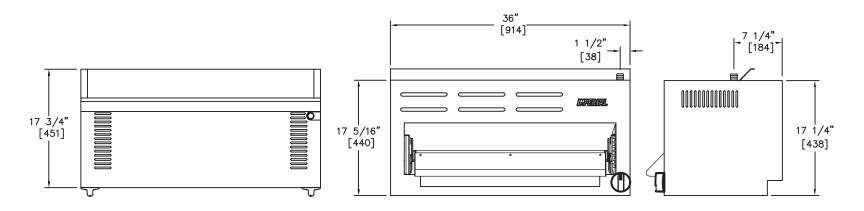

| MODEL   | DIMENSIONS                                         | CRATED<br>DIMENSIONS                               |
|---------|----------------------------------------------------|----------------------------------------------------|
| IRSB-36 | 36" W X 17-3/4" D X 19" H<br>915MM X 451MM X 483MM | 38" W X 19-3/4" D X 21" H<br>965MM X 502MM X 508MM |