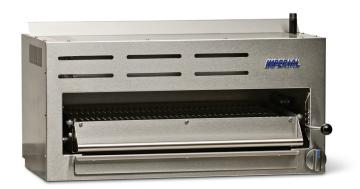

# IRSB-36 SALAMANDER BROILER

• Infra-red burner with a protective screen.

## PROFESSIONAL SALAMANDER BROILER

- 35,000 BTU Infra-red single control burner.
- Protective screen covers the burner.
- · Spring balanced for easy maneuvering.
- 4 locking positions
- Rack assembly rolls out for easy access to cook.

## **EXTERIOR FEATURES**

- All stainless steel exterior.
- · Metal control knob for long life.
- Wall mount kits available as option.
- · Reinforcement Channels