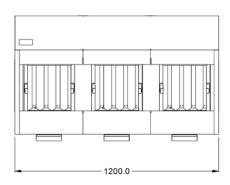

## **Specifications** Summary **Power and Performance Brand** Britannia Total Power kW 0.12 Range SmartVent **IP Rating** IP33 **Power Type** Electric Volume of Air Movement (m³/sec.) 0.34 **Unit Type** Built-in Available in UK Only Nο **UK Warranty** 2 Years Parts and Labour Warranty **Export Warranty** Contact your local dealer GTIN 5056105105268 **Weights and Dimensions Supply Connections** Unit Height (External) mm 740 Requires Installation Yes Unit Width (External) mm **Requires Electrical Supply** Yes UK 3 Pin Plug Unit Depth (External) mm 1200 Yes Net Weight Kg 70 **Requires Hardwiring** No **Electrical Supply Rating Watts** 120 Single Phase Amps Single Phase Voltage 230