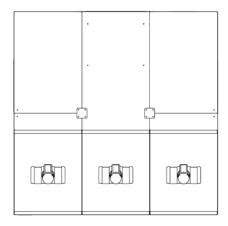

- 1200mm long with the cut out for the fan outlet sited vertically in the centre of the unit
- Modular canopy extraction system suitable for use with gas and electric cooking equipment up to 900 series
- Simple to install just bolt to the wall
- Bright energy-efficient LED lighting provided as standard
- Operates quietly at just 62 decibels this unit is less noisy than a mobile phone
- Variable fan speed
- Please note that light switches are not supplied by Lincat
- Please note any necessary ductwork and gas interlocks are not supplied by Lincat