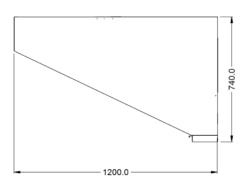

## **Specifications** Summary **Power and Performance Brand** Britannia Total Power kW 0.12 Range SmartVent **IP Rating** IP33 **Power Type** Electric Volume of Air Movement (m³/sec.) 0.34 **Unit Type** Built-in Available in UK Only Nο **UK Warranty** 2 Years Parts and Labour Warranty **Export Warranty** Contact your local dealer GTIN 5056105105268 **Weights and Dimensions Supply Connections** Unit Height (External) mm 740 Requires Installation Yes Unit Width (External) mm **Requires Electrical Supply** Yes UK 3 Pin Plug Unit Depth (External) mm 1200 Yes Net Weight Kg 70 **Requires Hardwiring** No **Electrical Supply Rating Watts** 120 Single Phase Amps Single Phase Voltage 230