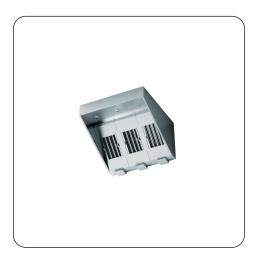

SV1212CV - Britannia
SmartVent Canopy
Extraction Ventilation
System - Central Fan Vertically Mounted - W
1200 mm - 0.12 kW

A real alternative to expensive bespoke kitchen ventilation, the SmartVent Modular Canopy Extraction Ventilation System is modular in design, robustly constructed, and can help meet challenging installation deadlines.

- 1200mm long with the cut out for the fan outlet sited vertically in the centre of the unit
- Modular canopy extraction system suitable for use with gas and electric cooking equipment up to 900 series
- Simple to install just bolt to the wall
- Bright energy-efficient LED lighting provided as standard
- Operates quietly at just 62 decibels this unit is less noisy than a mobile phone
- Variable fan speed
- Please note that light switches are not supplied by Lincat
- Please note any necessary ductwork and gas interlocks are not supplied by Lincat