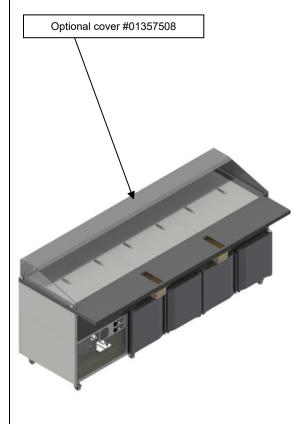

## Not included

- GN 1/1-150 7[pcs] / GN 1/3-150 21[pcs] depends of
- Safety shield, Plexiglas #01357508