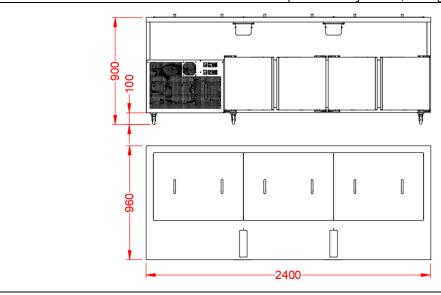

#01164490 50Hz PIZZA MAKE TABLE L - 2440 Dim.: 2400[W] x 960[D] x 900[H]

## Technical specification

| <ul> <li>Power supply #01164490,</li> <li>#01164490</li> </ul> | 220-240V/1N/50 Hz ~16A |
|----------------------------------------------------------------|------------------------|
| <ul> <li>Power supply #01195585</li> </ul>                     | 208-230V/1N/60Hz~13A   |
| Electrical connection                                          | CEE 013-6              |
| Electrical connection #01360270                                | UK 13A                 |
| <ul><li>Power</li></ul>                                        | 1470 [W]               |
| Full load amps                                                 | 7.2 [A]                |
| Operating cooler temperature                                   | 0-4 [°C]               |
| Operating well temperature                                     | 1-5 [°C]               |
| Refrigerant                                                    | R452a 1150[g]          |
| Weight                                                         | 330 [kg]               |
| Frant wheele with broken                                       |                        |