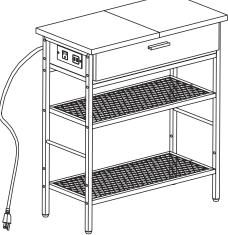

### End table

#### Step 7

There are two installation methods.

Installation Method 2:

7:Fix accessories 9 and 10 to both ends of 4 respectively through screw "G".

Rx1pc

9 The middle hole is used to install the socket, which is finally on the left or right side of the finished product. It can be determined according to your needs.