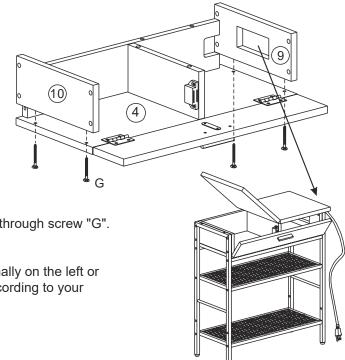

#### Step 7

There are two installation methods.

Installation Method 2:

7:Fix accessories 9 and 10 to both ends of 4 respectively through screw "G".

Rx1pc

9 The middle hole is used to install the socket, which is finally on the left or right side of the finished product. It can be determined according to your needs.

8:Fix the fitting "Q" on 9 through screw "H".

Please take the plug out of the hole at 4.

Step 9

9.1:Press part "B" from the back of 4 into the hole.9.2:Press part "B" from the right side of 11 into the hole.9.3:Align the screws assembled on 7 with holes 11 and 4 and press down to fix them.