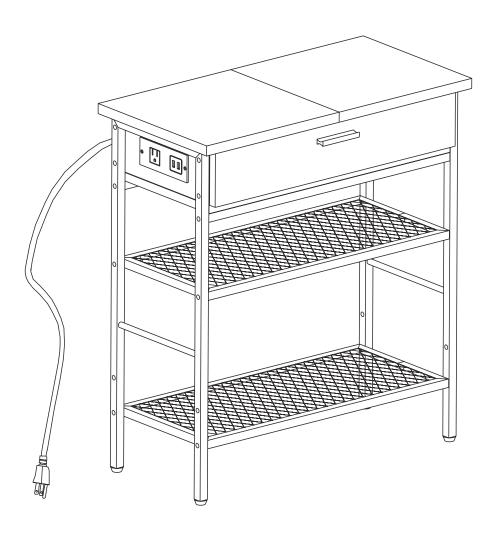

### End table

#### Dimensions

Width – 22.8inch Depth –11.4inch Height – 25.6inch

Assembly Tool Required

Screwdriver

Read all instructions before assembly and use. KEEP INSTRUCTIONS FOR FUTURE USE.

If you need assistance or find missing or damaged parts in the package, contact us by mail: info@wasagun.com