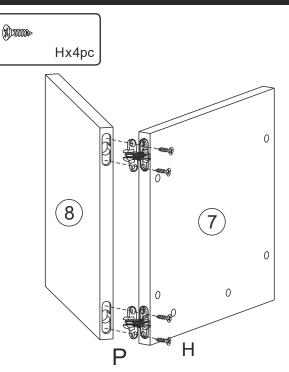

\*The number of screws refers to the screws actually needed, but we will add some more screws as reserve.

1:Insert the fitting "P" into the hole corresponding to 7, and then fix it with screw "H".

2:Insert the other end of "P" into the corresponding hole of 8, and then fix it with screw "H".