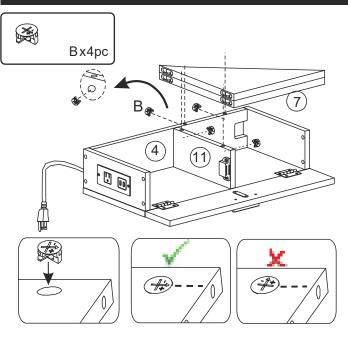

8:Fix the fitting "Q" on 9 through screw "H".

Please take the plug out of the hole at 4.

Step 9

9.1:Press part "B" from the back of 4 into the hole.9.2:Press part "B" from the right side of 11 into the hole.9.3:Align the screws assembled on 7 with holes 11 and 4 and press down to fix them.

Note the correct installation direction of part "B" : the arrow points upwards. Wrong direction, can't press down to fix.

10:Fix 2 and 3 to 1 with screw "C".

1 The hole position at the bottom is for you to choose the installation height according to your requirements.