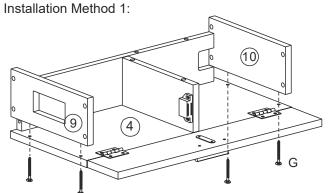

#### Step 7

There are two installation methods.

Installation Method 2:

7:Fix accessories 9 and 10 to both ends of 4 respectively through screw "G".

Rx1pc

9 The middle hole is used to install the socket, which is finally on the left or right side of the finished product. It can be determined according to your needs.