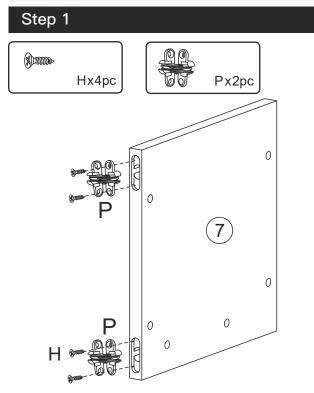

\*The number of screws refers to the screws actually needed, but we will add some more screws as reserve.

1:Insert the fitting "P" into the hole corresponding to 7, and then fix it with screw "H".

2:Insert the other end of "P" into the corresponding hole of 8, and then fix it with screw "H".