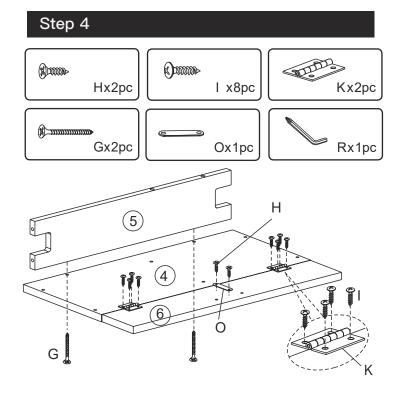

3:Insert part "A" into the corresponding hole 7.

4.1:Fix both ends of 4 and 6 through fitting "K" with screw "I".

4.2:Fix the accessory "O" on the hole in the middle of 6 through screw "H".

4.3: Fix 5 to 4 through screw "G".