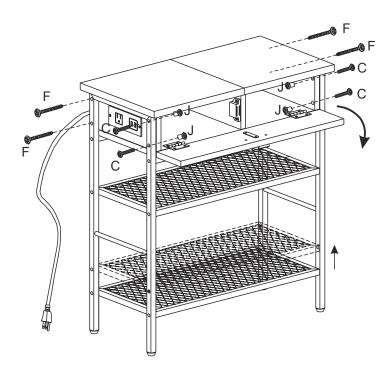

### Step 13

13.1:Fix screw "F" on the two holes at the rear top of 1. 13.2:Fix screw "C" on the two holes at the top of the front of 1. 13.3:Fix screw "J" on the front inner hole of 1.