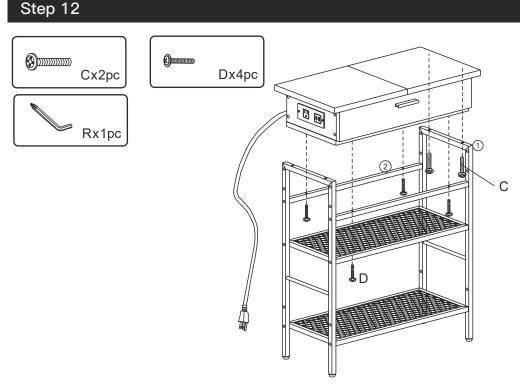

11.1:The other 1 is assembled in the same way as the previous step.

11.1:The fitting "M" is fixed at the bottom of 1 by rotating.

12.1:Fix drawer to 2 with screw "D".

12.1:Fasten drawer to 1 with screw "C". Since the drawer lid on the left can be flipped open, this only needs to be secured on the right.