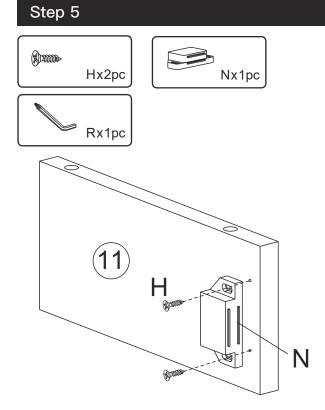

Step 6

5:Fix fitting "N" on 11 through screw "H".

6.1:Fix the assembled 11 on the 4 through screw "G".6.2:Fix the fitting "L" on 6 through screw "E".