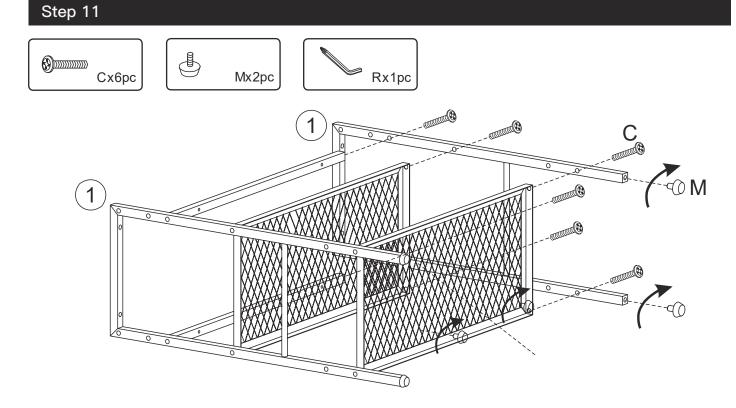

Note the correct installation direction of part "B" : the arrow points upwards. Wrong direction, can't press down to fix.

10:Fix 2 and 3 to 1 with screw "C".

1 The hole position at the bottom is for you to choose the installation height according to your requirements.

11.1:The other 1 is assembled in the same way as the previous step.

11.1:The fitting "M" is fixed at the bottom of 1 by rotating.

12.1:Fix drawer to 2 with screw "D".

12.1:Fasten drawer to 1 with screw "C". Since the drawer lid on the left can be flipped open, this only needs to be secured on the right.