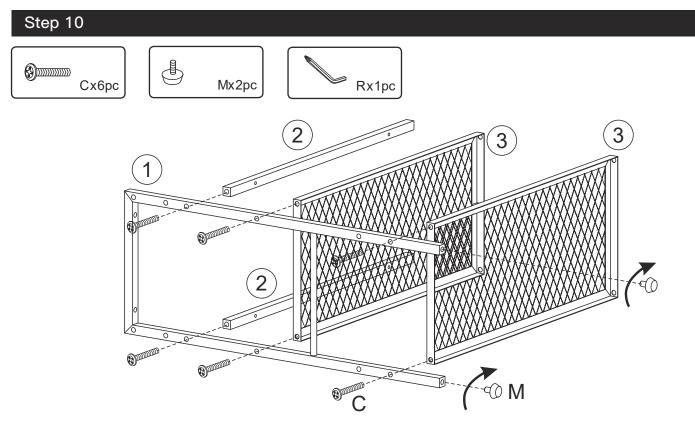

Note the correct installation direction of part "B" : the arrow points upwards. Wrong direction, can't press down to fix.

10:Fix 2 and 3 to 1 with screw "C".

1 The hole position at the bottom is for you to choose the installation height according to your requirements.