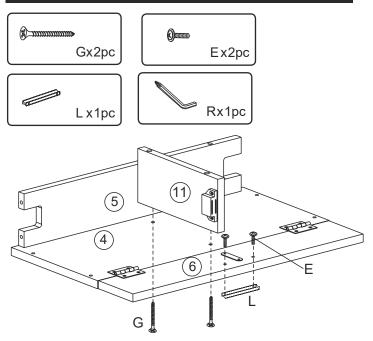

Step 6

5:Fix fitting "N" on 11 through screw "H".

6.1:Fix the assembled 11 on the 4 through screw "G".6.2:Fix the fitting "L" on 6 through screw "E".