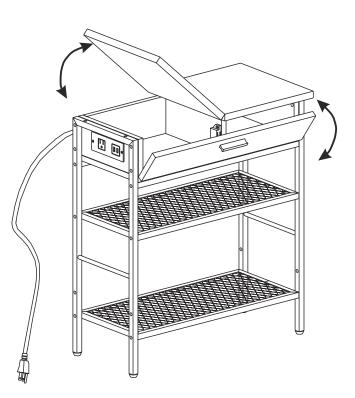

x them.

Note the correct installation direction of part "B" : the arrow points upwards. Wrong direction, can't press down to fix.



10:Fix 2 and 3 to 1 with screw "C".

1 The hole position at the bottom is for you to choose the installation height according to your requirements.



11.1:The other 1 is assembled in the same way as the previous step.

11.1:The fitting "M" is fixed at the bottom of 1 by rotating.



12.1:Fix drawer to 2 with screw "D".

12.1:Fasten drawer to 1 with screw "C". Since the drawer lid on the left can be flipped open, this only needs to be secured on the right.

### Step 13





13.1:Fix screw "F" on the two holes at the rear top of 1. 13.2:Fix screw "C" on the two holes at the top of the front of 1. 13.3:Fix screw "J" on the front inner hole of 1.

### Step 14



14:There are two ways to open a finished product. As shown above.

# ▲ Safety Notes and Care Avice

#### Important — Please read these instructions fully before starting assembly

Check that if you have all the components andools listed on the front coverand pages 2.

Emove all fittings from the plastic Obags and separate them into their groups.

Keep children and animals away from the work area, small parts could choke if swallowed.

Make sure you have enough space to layout the parts before stating.

Do not allow your children to stand or climb on or in the drawer. It could make it top-heavy and cause the unit to damage or tip over.

Assemble the item as close to its final position (in the same room) as possible.

Do not place furniture directly infront of radiators, fires or any other