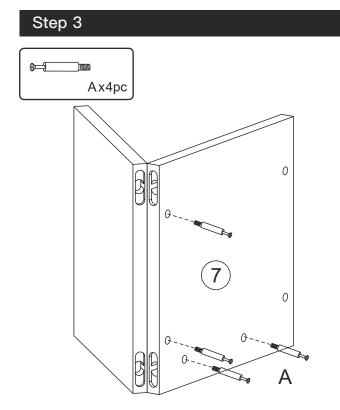

3:Insert part "A" into the corresponding hole 7.

4.1:Fix both ends of 4 and 6 through fitting "K" with screw "I".

4.2:Fix the accessory "O" on the hole in the middle of 6 through screw "H".

4.3: Fix 5 to 4 through screw "G".