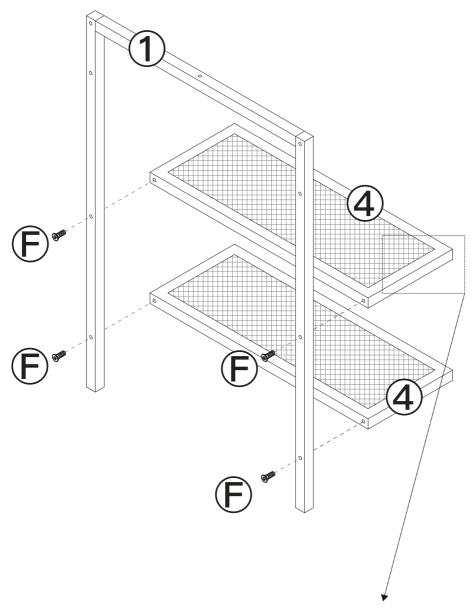

#### **EXPLODED**

Step 1

It does not distinguish between front and back and can be installed according to your needs.