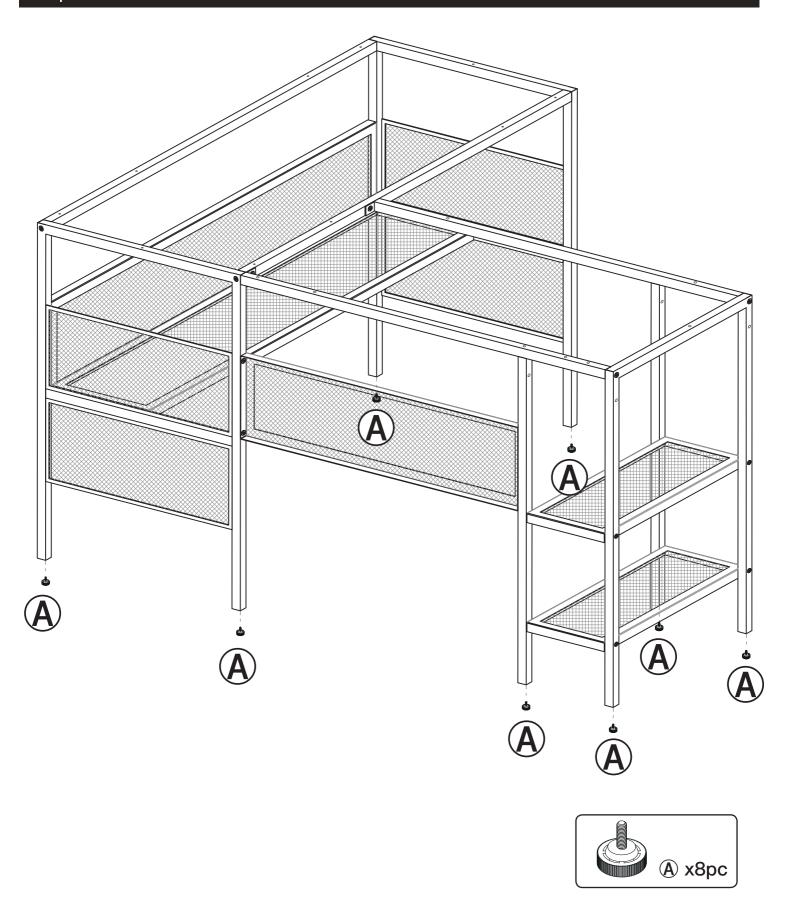

#### Tips:

If some hole don't match so that some screws cannot be installed, you could loosen the other screws also on this board slightly,and then those screws could be installed.

Step 9 16 16 16 Tip: 16" screw holes are installed towards the centre of the table. 16  $\bigoplus$ 16  $\bigoplus$ 16) © x2pc