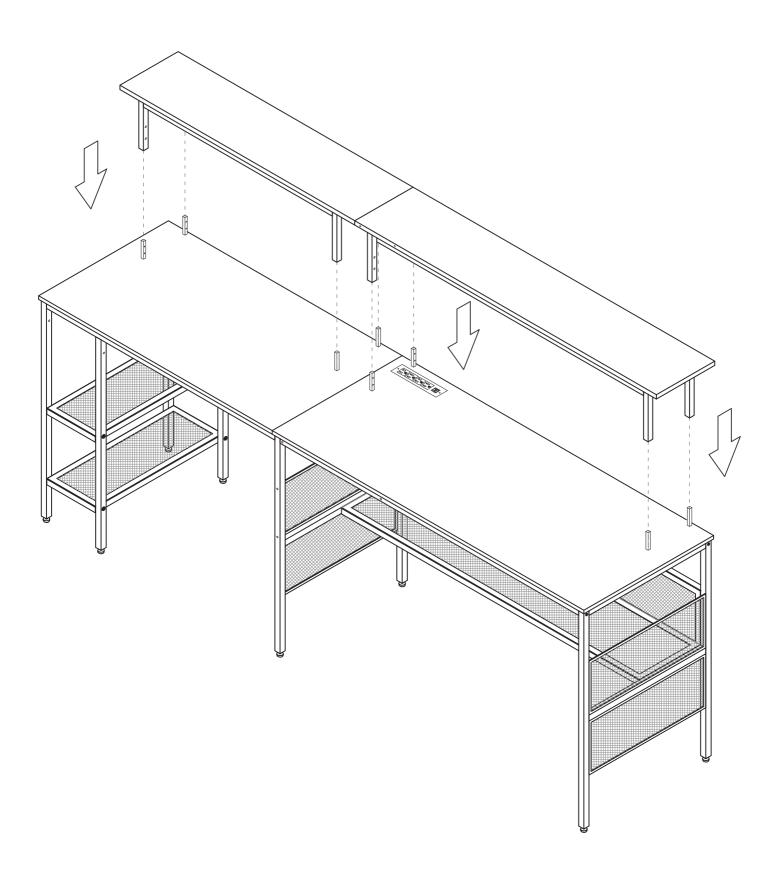

#### **EXPLODED**

Step 1

It does not distinguish between front and back and can be installed according to your needs.