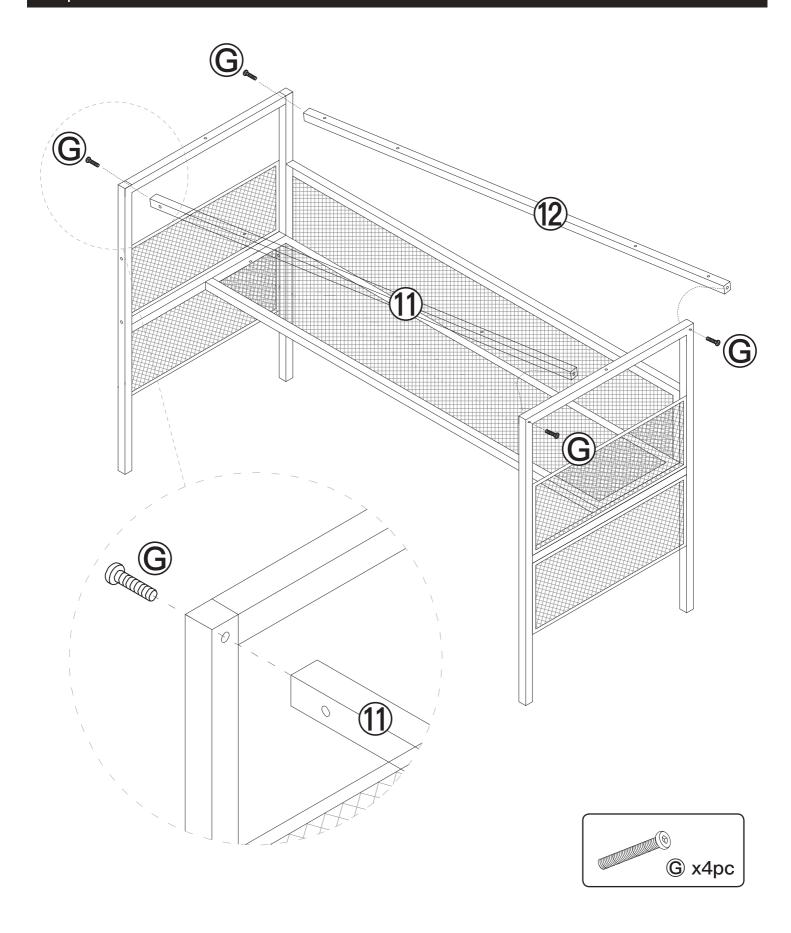

|             |          |
|            |             |          |
|            |             |          |

#### **EXPLODED**



Step 1



It does not distinguish between front and back and can be installed according to your needs.

















#### Step 6



#### Tips:

If some hole don't match so that some screws cannot be installed, you could loosen the other screws also on this board slightly,and then those screws could be installed.







Step 9 16 16 16 Tip: 16" screw holes are installed towards the centre of the table. 16  $\bigoplus$ 16  $\bigoplus$ 16) © x2pc

**(H)** х4рс

© x4pc





















Step 17

#### L-shaped structure assembly completed





It does not distinguish between front and back and can be installed according to your needs.

















Step 6



Tips:

If some hole don't match so that some screws cannot be installed, you could loosen the other screws also on this board slightly,and then those screws could be installed.























Step 16

Linear structure assembly completed.



#### WARRANTY

Thank you for choosing WASAGUN product. We sincerely hope that you are satisfied with it.

The manufacturer's warranty covers the product for a period of 12 months from the date of purchase against manufacturing faults. All warranties are automatically kept track of in our system, so there is no need to register your product.

Agent/Distributor is welcome to contact us. Email:info@wasagun.com.

Any help or questions during use, please contact us via website www.wasagun.com, send email to info@wasagun.com, we will servi