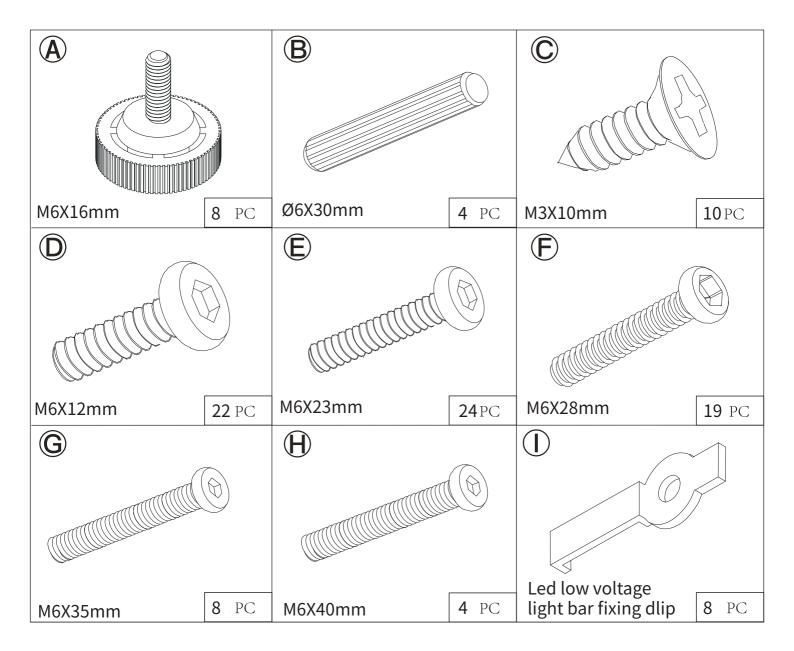

#### Tips:

- 1. The number of screws refers to the screws actually needed, but we will add some more screws as reserve.
- 2.Some holes are not predrilled, it is recommended to use electric screwdriver.
  3.If some hole don't match so that some screws cannot be inserted, you could loosen the other screws also on this board slightly,insert those screws and then you could tighten all screws easily.