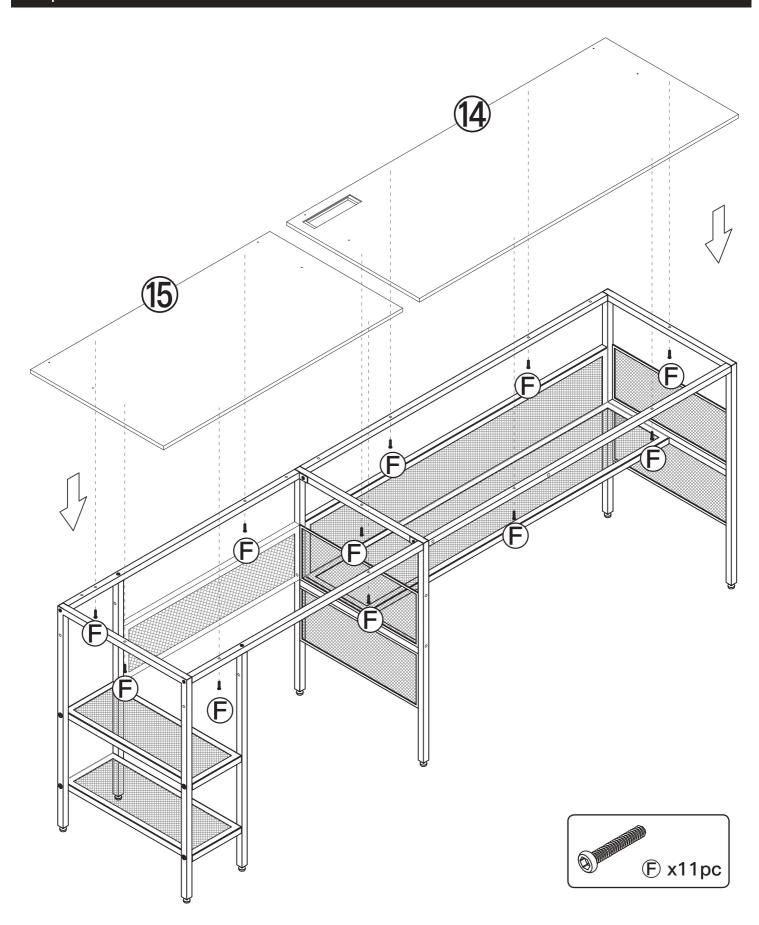

#### Tips:

- 1. The number of screws refers to the screws actually needed, but we will add some more screws as reserve.
- 2.Some holes are not predrilled, it is recommended to use electric screwdriver.
  3.If some hole don't match so that some screws cannot be inserted, you could loosen the other screws also on this board slightly,insert those screws and then you could tighten all screws easily.

#### Tips:

If some hole don't match so that some screws cannot be installed, you could loosen the other screws also on this board slightly,and then those screws could be installed.

Step 9 16 16 16 Tip: 16" screw holes are installed towards the centre of the table. 16  $\bigoplus$ 16  $\bigoplus$ 16) © x2pc