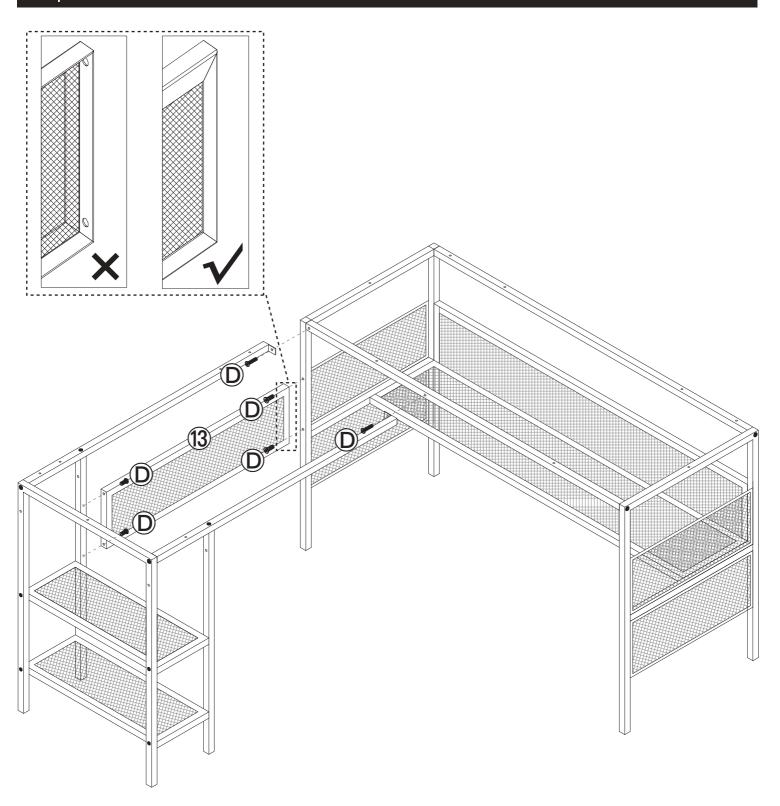

#### Step 6

#### L-shaped structure assembly completed

It does not distinguish between front and back and can be installed according to your needs.

Step 6

Tips:

If some hole don't match so that some screws cannot be installed, you could loosen the other screws also on this board slightly,and then those screws could be installed.