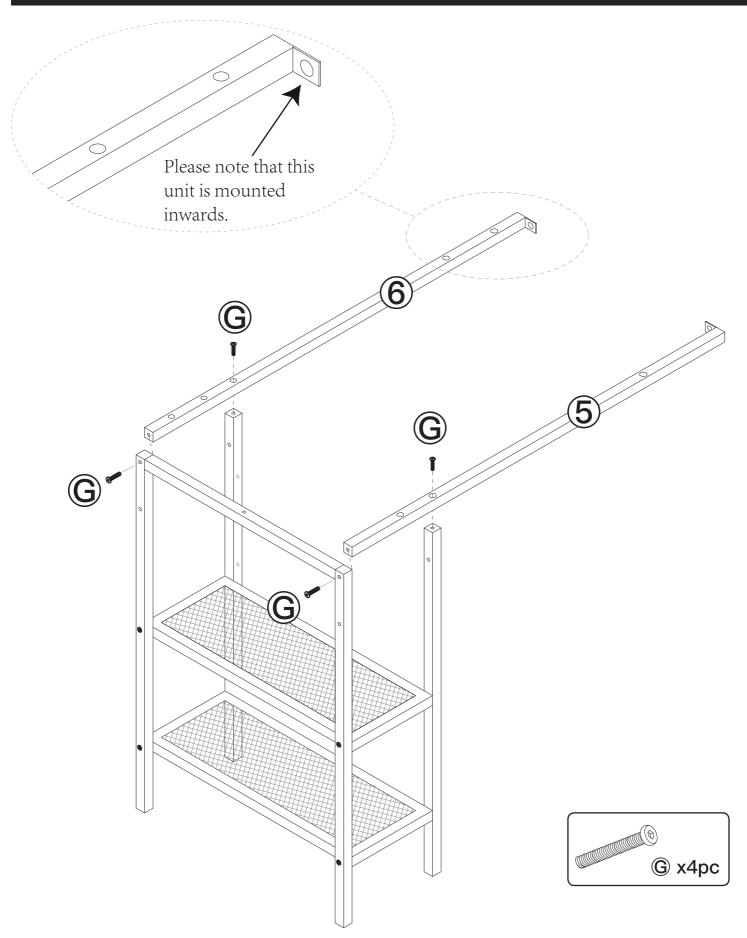

#### L-shaped structure assembly completed

It does not distinguish between front and back and can be installed according to your needs.

Step 6

Tips:

If some hole don't match so that some screws cannot be installed, you could loosen the other screws also on this board slightly,and then those screws could be installed.