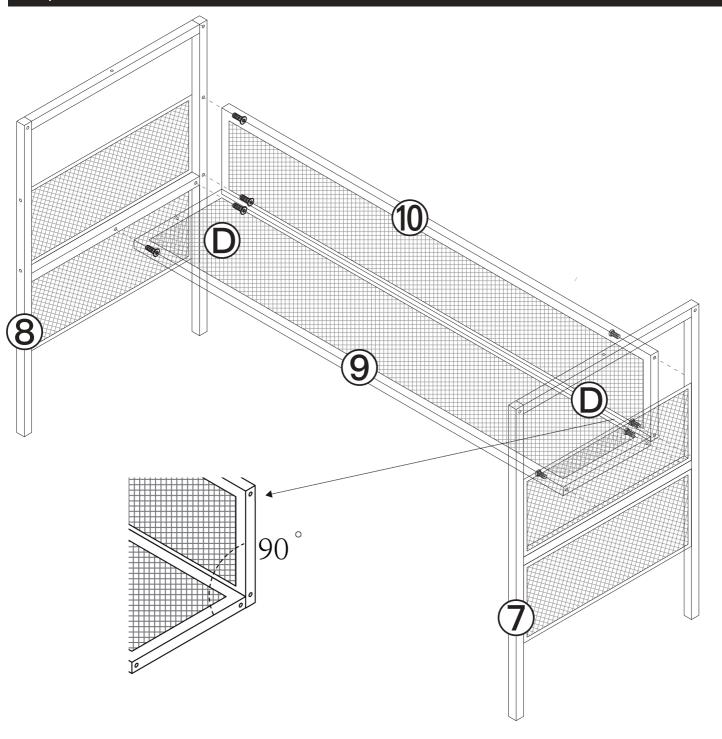

|
|            |             |          |
|            |             |          |
|            |             |          |

#### **EXPLODED**



Step 1



It does not distinguish between front and back and can be installed according to your needs.

















#### Step 6



#### Tips:

If some hole don't match so that some screws cannot be installed, you could loosen the other screws also on this board slightly,and then those screws could be installed.







Step 9 16 16 16 Tip: 16" screw holes are installed towards the centre of the table. 16  $\bigoplus$ 16  $\bigoplus$ 16) © x2pc

**(H)** х4рс

© x4pc





















Step 17

#### L-shaped structure assembly completed





It does not distinguish between front and back and can be installed according to your needs.

















Step 6



Tips:

If some hole don't match so that some screws cannot be installed, you could loosen the other screws also on this board slightly,and then those screws could be installed.























Step 16

Linear structure assembly completed.



#### WARRANTY

Thank you for choosing WASAGUN product. We sincerely hope that you are satisfied with it.

The manufacturer's warranty covers the product for a period of 12 months from the date of purchase against manufacturing faults. All warranties are automatically kept track of in our system, so there is no need to register your product.

Agent/Distributor is welcome to contact us. Email:info@wasagun.com.

Any help or questions during use, please contact us via website www.wasagun.com, send email to info@wasagun.com, we will s