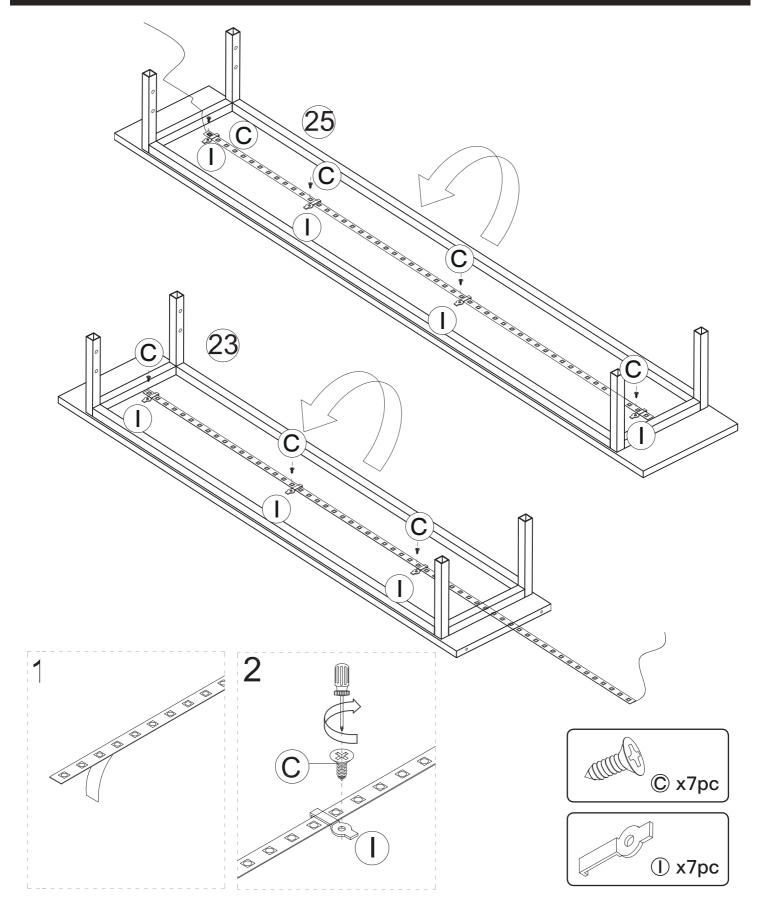

n be installed according to your needs.

















#### Step 6



#### Tips:

If some hole don't match so that some screws cannot be installed, you could loosen the other screws also on this board slightly,and then those screws could be installed.







Step 9 16 16 16 Tip: 16" screw holes are installed towards the centre of the table. 16  $\bigoplus$ 16  $\bigoplus$ 16) © x2pc

**(H)** х4рс

© x4pc





















Step 17

#### L-shaped structure assembly completed





It does not distinguish between front and back and can be installed according to your needs.

















Step 6



Tips:

If some hole don't match so that some screws cannot be installed, you could loosen the other screws also on this board slightly,and then those screws could be installed.























Step 16

Linear structure assembly completed.



#### WARRANTY

Thank you for choosing WASAGUN product. We sincerely hope that you are satisfied with it.

The manufacturer's warranty covers the product for a period of 12 months from the date of purchase against manufacturing faults. All warranties are automatically kept track of in our system, so there is no need to register your product.

Agent/Distributor is welcome to contact us. Email:info@wasagun.com.

Any help or questions during use, please contact us via website www.wasagun.com, send email to info@wasagun.com, we will service you within 24 hours. We suggest to provide a warranty card, a photo or a video if there's broken spare part or not working machine so that we can be much more clear about your problems and offer you th