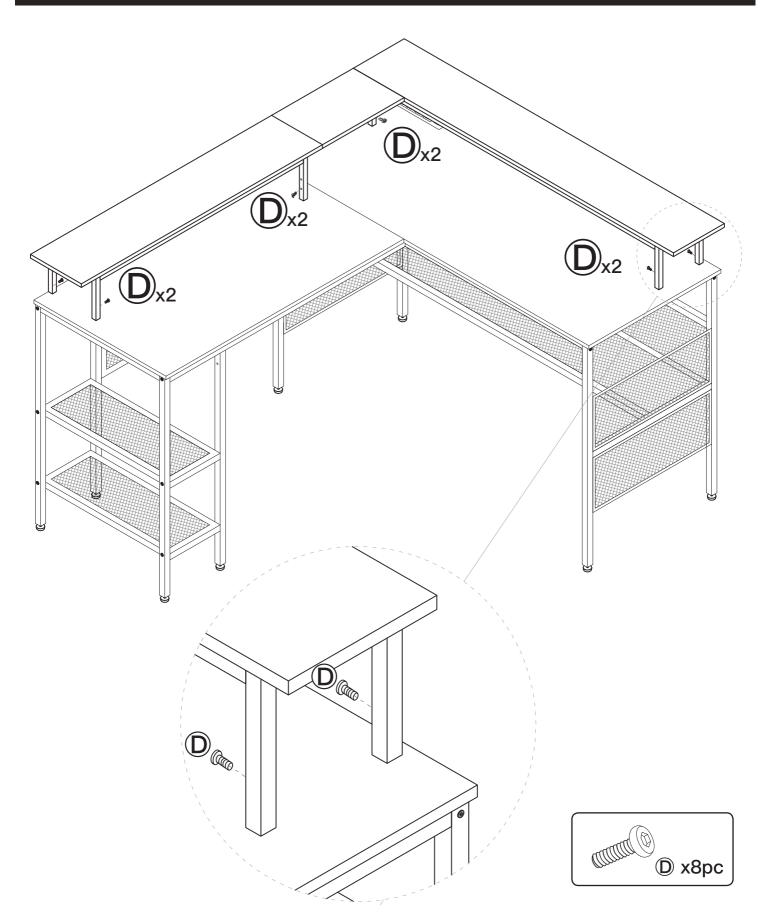

#### L-shaped structure assembly completed

It does not distinguish between front and back and can be installed according to your needs.

Step 6

Tips:

If some hole don't match so that some screws cannot be installed, you could loosen the other screws also on this board slightly,and then those screws could be installed.

Step 16

Linear structure assembly completed.