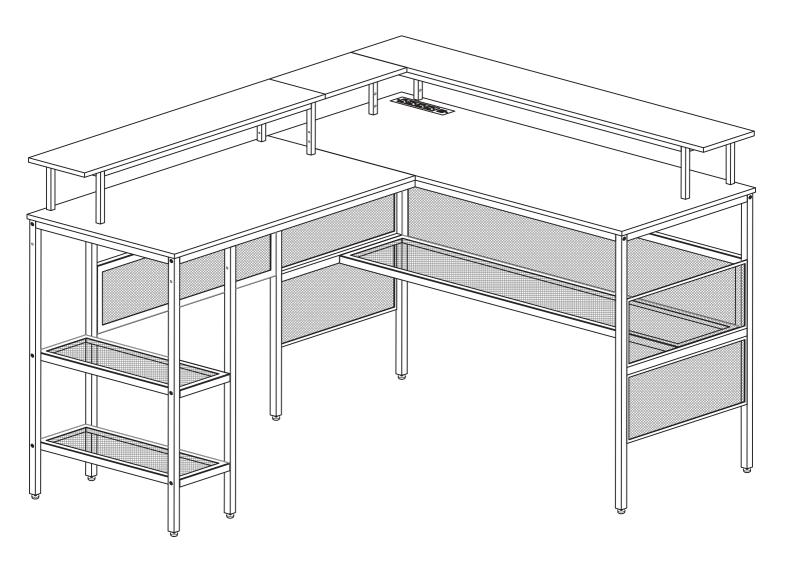

PC | 26<br>×2 ×1 | 27) 1 PC |
|------------|-------------|----------|
|            |             | TPC      |
|            |             |          |
|            |             |          |
|            |             |          |

#### **EXPLODED**



Step 1



It does not distinguish between front and back and can be installed according to your needs.

















#### Step 6



#### Tips:

If some hole don't match so that some screws cannot be installed, you could loosen the other screws also on this board slightly,and then those screws could be installed.







Step 9 16 16 16 Tip: 16" screw holes are installed towards the centre of the table. 16  $\bigoplus$ 16  $\bigoplus$ 16) © x2pc

**(H)** х4рс

© x4pc





















Step 17

#### L-shaped structure assembly completed





It does not distinguish between front and back and can be installed according to your needs.

















Step 6



Tips:

If some hole don't match so that some screws cannot be installed, you could loosen the other screws also on this board slightly,and then those screws could be installed.























Step 16

Linear structure assembly completed.



#### WARRANTY

Thank you for choosing WASAGUN product. We sincerely hope that you are satisfied with it.

The manufacturer's warranty covers the product for a period of 12 months from the date of purchase against manufacturing faults. All warranties are automatically kept track of in our system, so there is no need to register your product.

Agent/Distributor is welcome to contact us. Email:info@wasagun.com.

Any help or qu