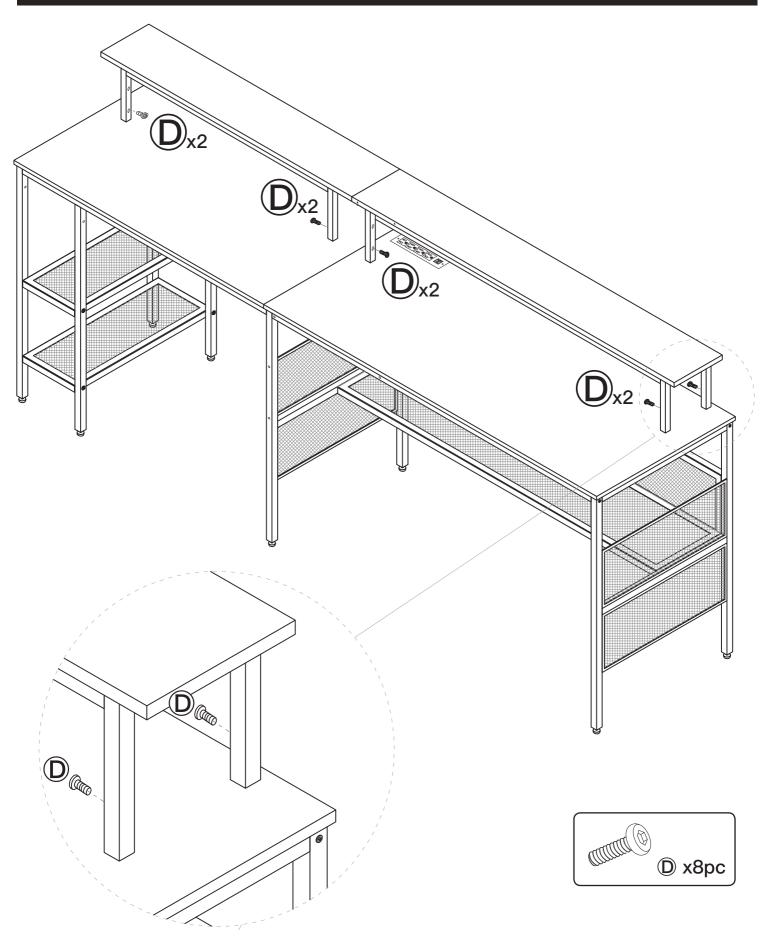

nstalled according to your needs.

















#### Step 6



#### Tips:

If some hole don't match so that some screws cannot be installed, you could loosen the other screws also on this board slightly,and then those screws could be installed.







Step 9 16 16 16 Tip: 16" screw holes are installed towards the centre of the table. 16  $\bigoplus$ 16  $\bigoplus$ 16) © x2pc

**(H)** х4рс

© x4pc





















Step 17

#### L-shaped structure assembly completed





It does not distinguish between front and back and can be installed according to your needs.

















Step 6



Tips:

If some hole don't match so that some screws cannot be installed, you could loosen the other screws also on this board slightly,and then those screws could be installed.























Step 16

Linear structure assembly completed.



#### WARRANTY

Thank you for choosing WASAGUN product. We sincerely hope that you are satisfied with it.

The manufacturer's warranty covers the product for a period of 12 months from the date of purchase against manufacturing faults. All warranties are automatically kept track of in our system, so there is no need to register your product.

Agent/Distributor is welcome to contact us. Email:info@wasagun.com.

Any help or questions during use, please contact us via website www.wasagun.com, send email to info@wasagun.com, we will service you within 24 hours. We suggest to provide a warranty card, a photo or a video if there's broken spare part or not working machine so that we can be much more clear about your problems and offer you the best