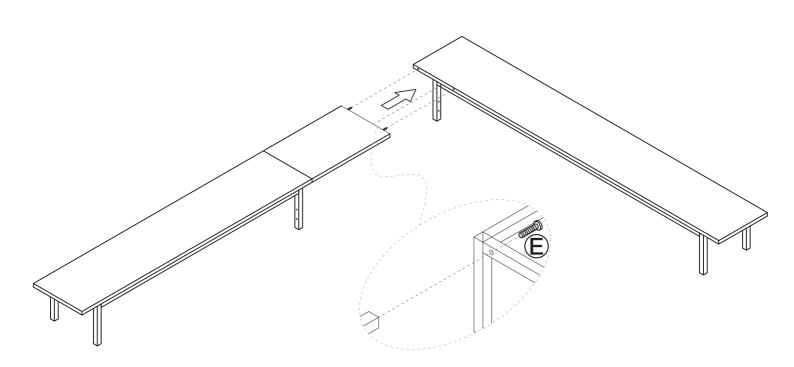

|            |               |      |





| 25<br>1 PC | 26<br>×2 ×1 | 27) 1 PC |
|------------|-------------|----------|
|            |             | TPC      |
|            |             |          |
|            |             |          |
|            |             |          |

#### **EXPLODED**



Step 1



It does not distinguish between front and back and can be installed according to your needs.

















#### Step 6



#### Tips:

If some hole don't match so that some screws cannot be installed, you could loosen the other screws also on this board slightly,and then those screws could be installed.







Step 9 16 16 16 Tip: 16" screw holes are installed towards the centre of the table. 16  $\bigoplus$ 16  $\bigoplus$ 16) © x2pc

**(H)** х4рс

© x4pc





















Step 17

#### L-shaped structure assembly completed





It does not distinguish between front and back and can be installed according to your needs.

















Step 6



Tips:

If some hole don't match so that some screws cannot be installed, you could loosen the other screws also on this board slightly,and then those screws could be installed.























Step 16

Linear structure assembly completed.



#### WARRANTY

Thank you for choosing WASAGUN product. We sincerely hope that you are satisfied with it.

The manufacturer's warranty covers the product for a period of 12 months from the date of purchase against manufacturing faults. All warranties are automatically kept track of in our system, so there is no need to register your product.

Agent/Distributor is w