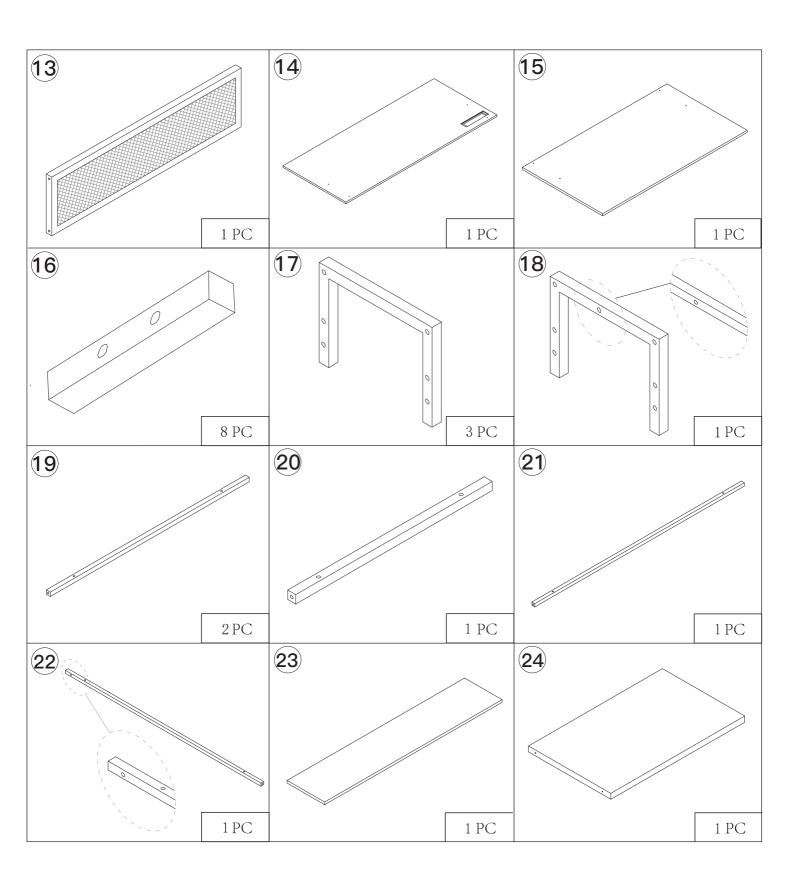

#### Components

Please check all parts below under a good condition before you install the Computer Desk.

#### Tips:

- 1. The number of screws refers to the screws actually needed, but we will add some more screws as reserve.
- 2.Some holes are not predrilled, it is recommended to use electric screwdriver.
  3.If some hole don't match so that some screws cannot be inserted, you could loosen the other screws also on this board slightly,insert those screws and then you could tighten all screws easily.