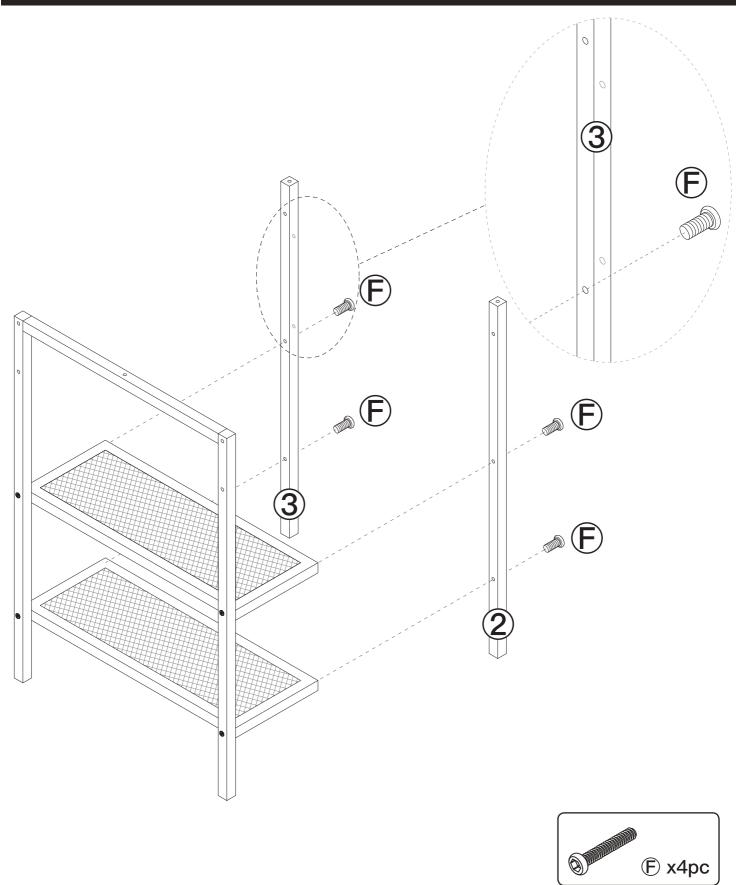

#### **EXPLODED**

Step 1

It does not distinguish between front and back and can be installed according to your needs.