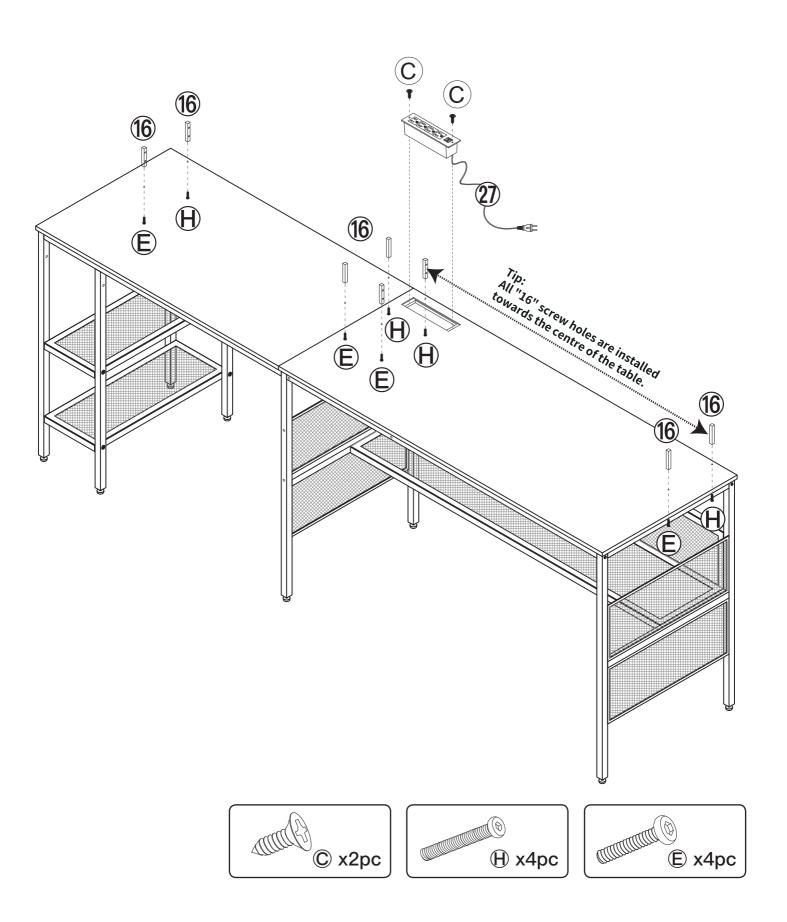

#### Tips:

If some hole don't match so that some screws cannot be installed, you could loosen the other screws also on this board slightly,and then those screws could be installed.

Step 9 16 16 16 Tip: 16" screw holes are installed towards the centre of the table. 16  $\bigoplus$ 16  $\bigoplus$ 16) © x2pc

**(H)** х4рс

© x4pc

Step 17