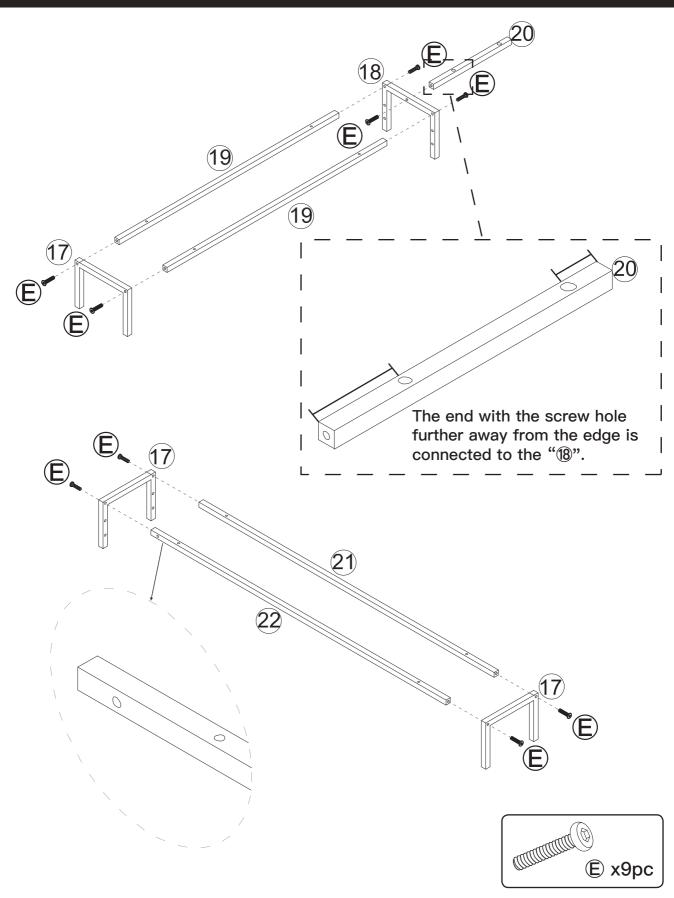

|             |            |               |      |





| 25<br>1 PC | 26<br>×2 ×1 | 27) 1 PC |
|------------|-------------|----------|
|            |             | TPC      |
|            |             |          |
|            |             |          |
|            |             |          |

#### **EXPLODED**



Step 1



It does not distinguish between front and back and can be installed according to your needs.

















#### Step 6



#### Tips:

If some hole don't match so that some screws cannot be installed, you could loosen the other screws also on this board slightly,and then those screws could be installed.







Step 9 16 16 16 Tip: 16" screw holes are installed towards the centre of the table. 16  $\bigoplus$ 16  $\bigoplus$ 16) © x2pc

**(H)** х4рс

© x4pc





















Step 17

#### L-shaped structure assembly completed





It does not distinguish between front and back and can be installed according to your needs.

















Step 6



Tips:

If some hole don't match so that some screws cannot be installed, you could loosen the other screws also on this board slightly,and then those screws could be installed.























Step 16

Linear structure assembly completed.



#### WARRANTY

Thank you for choosing WASAGUN product. We sincerely hope that you are satisfied with it.

The manufacturer's warranty covers the product for a period of 12 months from the date of purchase against manufacturing faults. All warranties are automatically kept track of in our system, so there is no need to register your product.

Agent/Dist