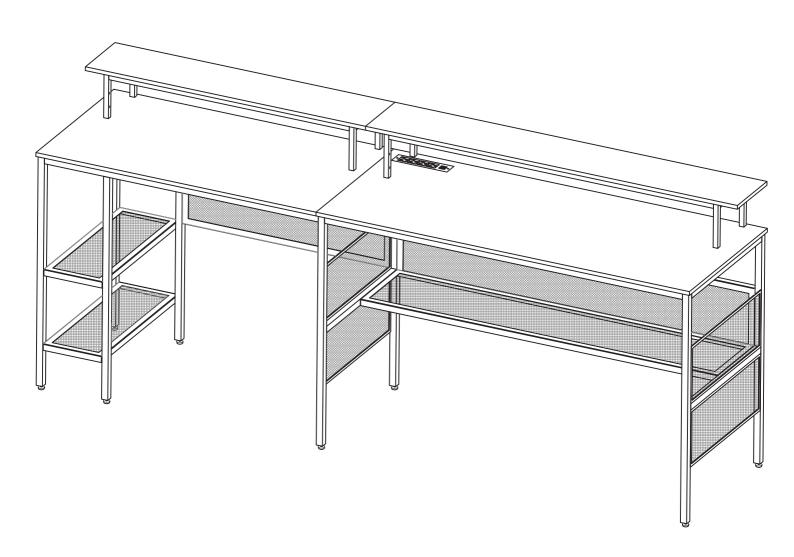

#### Step 6



#### Tips:

If some hole don't match so that some screws cannot be installed, you could loosen the other screws also on this board slightly,and then those screws could be installed.







Step 9 16 16 16 Tip: 16" screw holes are installed towards the centre of the table. 16  $\bigoplus$ 16  $\bigoplus$ 16) © x2pc

**(H)** х4рс

© x4pc





















Step 17

#### L-shaped structure assembly completed





It does not distinguish between front and back and can be installed according to your needs.

















Step 6



Tips:

If some hole don't match so that some screws cannot be installed, you could loosen the other screws also on this board slightly,and then those screws could be installed.























Step 16

Linear structure assembly completed.



#### WARRANTY

Thank you for choosing WASAGUN product. We sincerely hope that you are satisfied with it.

The manufacturer's warranty covers the product for a period of 12 months from the date of purchase against manufacturing faults. All warranties are automatically kept track of in our system, so there is no need to register your product.

Agent/Distributor is welcome to contact us. Email:info@wasagun.com.

Any help or questions during use, please contact us via website www.wasagun.com, send email to info@wasagun.com, we will service you within 24 hours. We suggest to provide a warranty card, a photo or a video if there's broken spare part or not working machine so that we can be much more clear about your problems and offer you the best solution.



|            | anty Card |
|-------