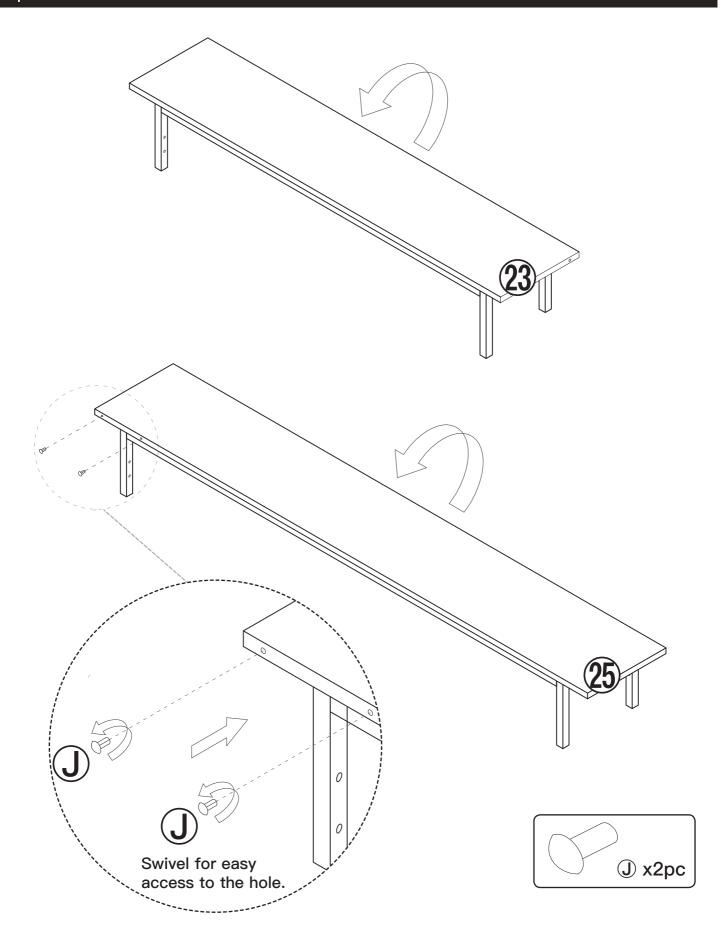

| 25<br>1 PC | 26<br>×2 ×1 | 27) 1 PC |
|------------|-------------|----------|
|            |             | TPC      |
|            |             |          |
|            |             |          |
|            |             |          |

Step 16

Linear structure assembly completed.