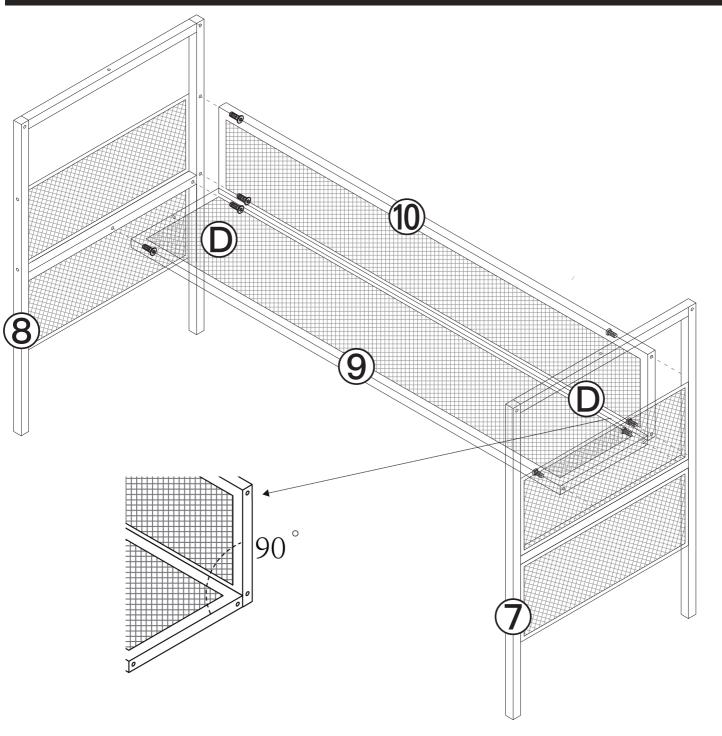

#### L-shaped structure assembly completed

It does not distinguish between front and back and can be installed according to your needs.

Step 6

Tips:

If some hole don't match so that some screws cannot be installed, you could loosen the other screws also on this board slightly,and then those screws could be installed.

Step 16

Linear structure assembly completed.