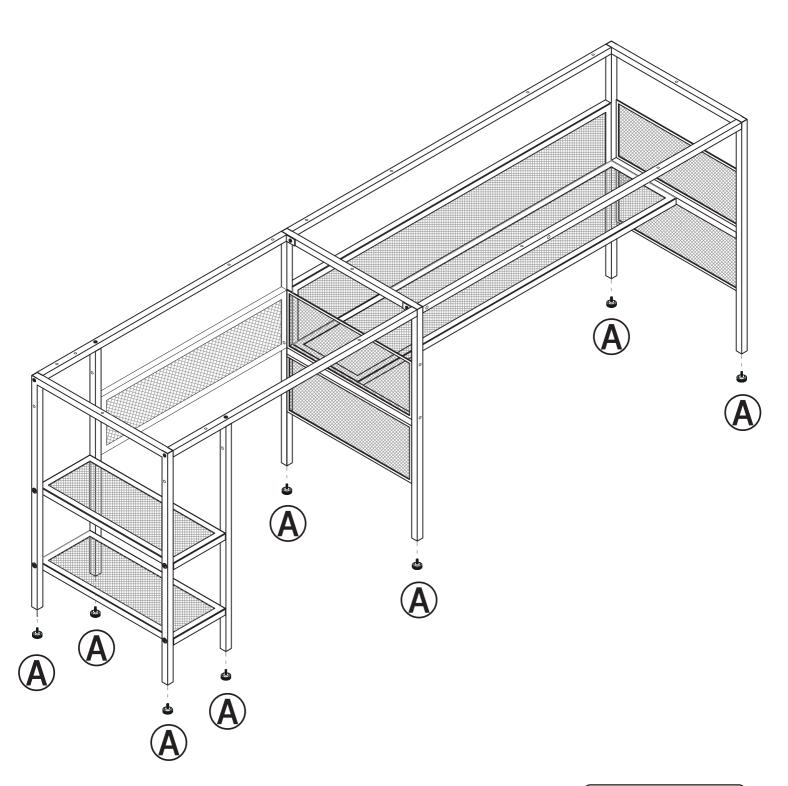

back and can be installed according to your needs.

















#### Step 6



#### Tips:

If some hole don't match so that some screws cannot be installed, you could loosen the other screws also on this board slightly,and then those screws could be installed.







Step 9 16 16 16 Tip: 16" screw holes are installed towards the centre of the table. 16  $\bigoplus$ 16  $\bigoplus$ 16) © x2pc

**(H)** х4рс

© x4pc





















Step 17

#### L-shaped structure assembly completed





It does not distinguish between front and back and can be installed according to your needs.

















Step 6



Tips:

If some hole don't match so that some screws cannot be installed, you could loosen the other screws also on this board slightly,and then those screws could be installed.























Step 16

Linear structure assembly completed.



#### WARRANTY

Thank you for choosing WASAGUN product. We sincerely hope that you are satisfied with it.

The manufacturer's warranty covers the product for a period of 12 months from the date of purchase against manufacturing faults. All warranties are automatically kept track of in our system, so there is no need to register your product.

Agent/Distributor is welcome to contact us. Email:info@wasagun.com.

Any help or questions during use, please contact us via website www.wasagun.com, send email to info@wasagun.com, we will service you within 24 hours. We suggest to provide a warranty card, a photo or a video if there's broken spare part or not working machine so that we can be much more clear about your problems and