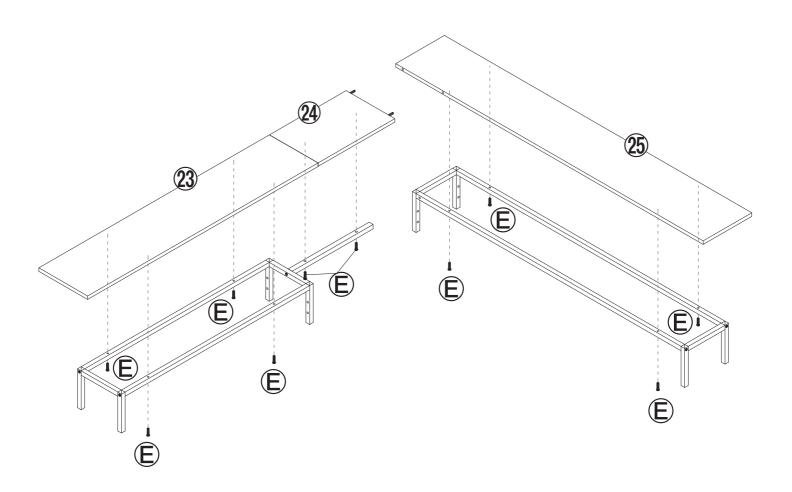

|             |            |               |      |





| 25<br>1 PC | 26<br>×2 ×1 | 27) 1 PC |
|------------|-------------|----------|
|            |             | TPC      |
|            |             |          |
|            |             |          |
|            |             |          |

#### **EXPLODED**



Step 1



It does not distinguish between front and back and can be installed according to your needs.

















#### Step 6



#### Tips:

If some hole don't match so that some screws cannot be installed, you could loosen the other screws also on this board slightly,and then those screws could be installed.







Step 9 16 16 16 Tip: 16" screw holes are installed towards the centre of the table. 16  $\bigoplus$ 16  $\bigoplus$ 16) © x2pc

**(H)** х4рс

© x4pc





















Step 17

#### L-shaped structure assembly completed





It does not distinguish between front and back and can be installed according to your needs.

















Step 6



Tips:

If some hole don't match so that some screws cannot be installed, you could loosen the other screws also on this board slightly,and then those screws could be installed.























Step 16

Linear structure assembly completed.



#### WARRANTY

Thank you for choosing WASAGUN product. We sincerely hope that you are satisfied with it.

The manufacturer's warranty covers the product for a period of 12 months from the date of purchase against manufacturing faults. All warranties are automatically kept track of in our system, so there is no need to register your product.

Agent/Distributo