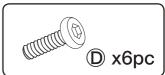

|            |               |      |
|                               |             |            |               |      |
|                               |             |            |               |      |





| 25<br>1 PC | 26<br>×2 ×1 | 27) 1 PC |
|------------|-------------|----------|
|            |             | TPC      |
|            |             |          |
|            |             |          |
|            |             |          |

#### **EXPLODED**



Step 1



It does not distinguish between front and back and can be installed according to your needs.

















#### Step 6



#### Tips:

If some hole don't match so that some screws cannot be installed, you could loosen the other screws also on this board slightly,and then those screws could be installed.







Step 9 16 16 16 Tip: 16" screw holes are installed towards the centre of the table. 16  $\bigoplus$ 16  $\bigoplus$ 16) © x2pc

**(H)** х4рс

© x4pc





















Step 17

#### L-shaped structure assembly completed





It does not distinguish between front and back and can be installed according to your needs.

















Step 6



Tips:

If some hole don't match so that some screws cannot be installed, you could loosen the other screws also on this board slightly,and then those screws could be installed.























Step 16

Linear structure assembly completed.



#### WARRANTY

Thank you for choosing WASAGUN product. We sincerely hope that you are satisfied with it.

The manufacturer's warranty covers the product for a period of 12 months from the date of pu