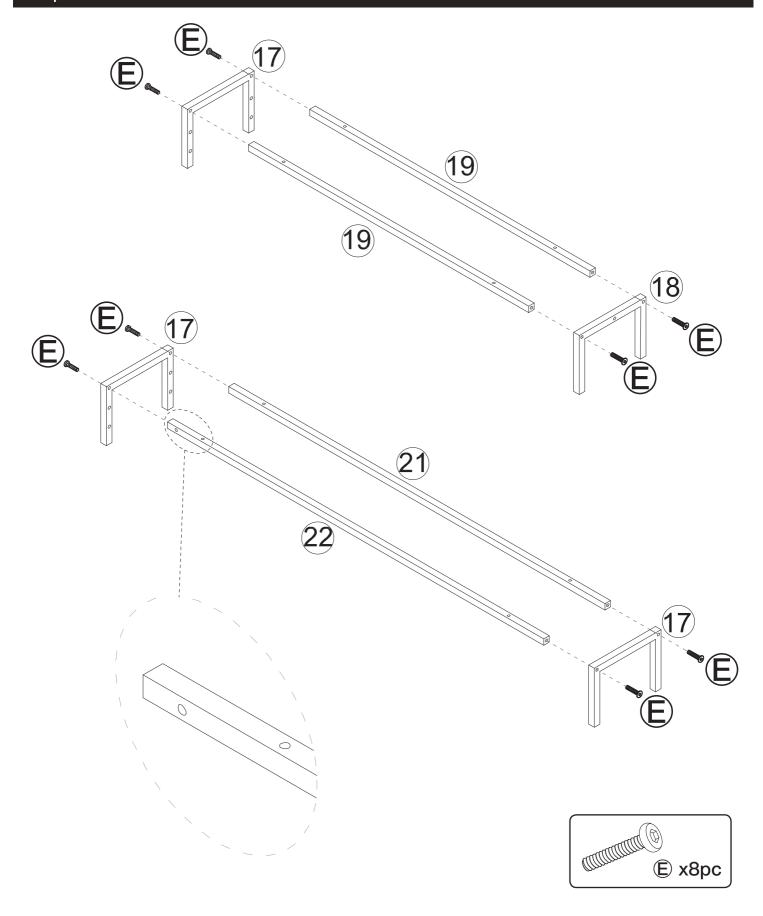

d can be installed according to your needs.

















#### Step 6



#### Tips:

If some hole don't match so that some screws cannot be installed, you could loosen the other screws also on this board slightly,and then those screws could be installed.







Step 9 16 16 16 Tip: 16" screw holes are installed towards the centre of the table. 16  $\bigoplus$ 16  $\bigoplus$ 16) © x2pc

**(H)** х4рс

© x4pc





















Step 17

#### L-shaped structure assembly completed





It does not distinguish between front and back and can be installed according to your needs.

















Step 6



Tips:

If some hole don't match so that some screws cannot be installed, you could loosen the other screws also on this board slightly,and then those screws could be installed.























Step 16

Linear structure assembly completed.



#### WARRANTY

Thank you for choosing WASAGUN product. We sincerely hope that you are satisfied with it.

The manufacturer's warranty covers the product for a period of 12 months from the date of purchase against manufacturing faults. All warranties are automatically kept track of in our system, so there is no need to register your product.

Agent/Distributor is welcome to contact us. Email:info@wasagun.com.

Any help or questions during use, please contact us via website www.wasagun.com, send email to info@wasagun.com, we will service you within 24 hours. We suggest to provide a warranty card, a photo or a video if there's broken spare part or not working machine so that we can be much more clear about your problems and offer yo