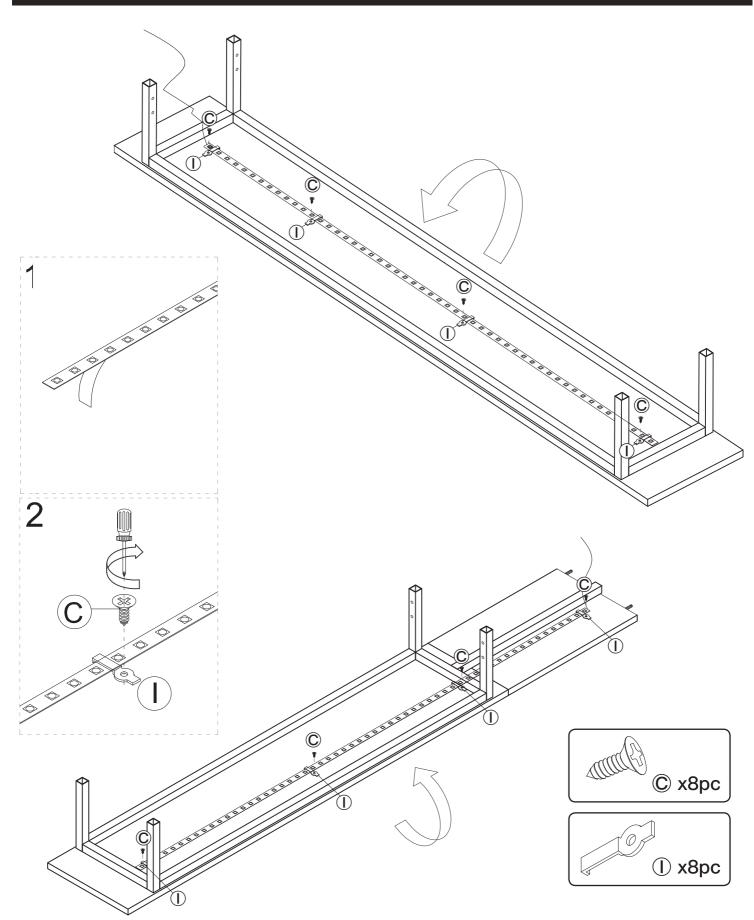

#### **EXPLODED**

Step 1

It does not distinguish between front and back and can be installed according to your needs.

#### L-shaped structure assembly completed

It does not distinguish between front and back and can be installed according to your needs.

Step 6

Tips:

If some hole don't match so that some screws cannot be installed, you could loosen the other screws also on this board slightly,and then those screws could be installed.