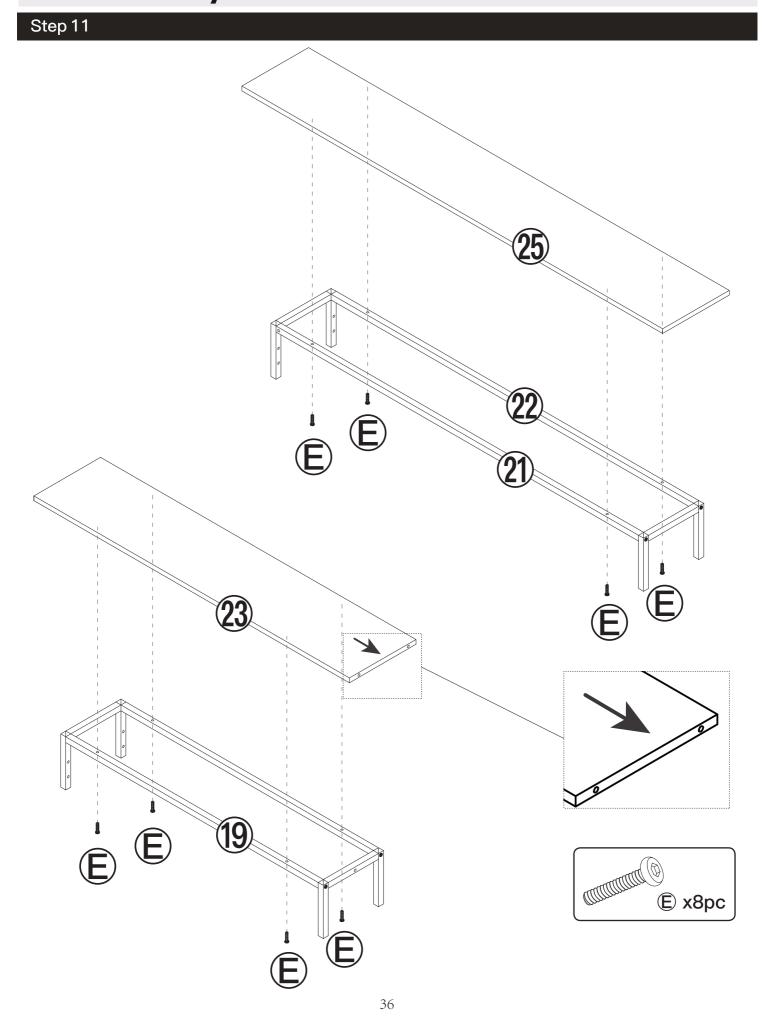

can be installed according to your needs.

















#### Step 6



#### Tips:

If some hole don't match so that some screws cannot be installed, you could loosen the other screws also on this board slightly,and then those screws could be installed.







Step 9 16 16 16 Tip: 16" screw holes are installed towards the centre of the table. 16  $\bigoplus$ 16  $\bigoplus$ 16) © x2pc

**(H)** х4рс

© x4pc





















Step 17

#### L-shaped structure assembly completed





It does not distinguish between front and back and can be installed according to your needs.

















Step 6



Tips:

If some hole don't match so that some screws cannot be installed, you could loosen the other screws also on this board slightly,and then those screws could be installed.























Step 16

Linear structure assembly completed.



#### WARRANTY

Thank you for choosing WASAGUN product. We sincerely hope that you are satisfied with it.

The manufacturer's warranty covers the product for a period of 12 months from the date of purchase against manufacturing faults. All warranties are automatically kept track of in our system, so there is no need to register your product.

Agent/Distributor is welcome to contact us. Email:info@wasagun.com.

Any help or questions during use, please contact us via website www.wasagun.com, send email to info@wasagun.com, we will service you within 24 hours. We suggest to provide a warranty card, a photo or a video if there's broken spare part or not working machine so that we can be much more clear about your problems and offer you