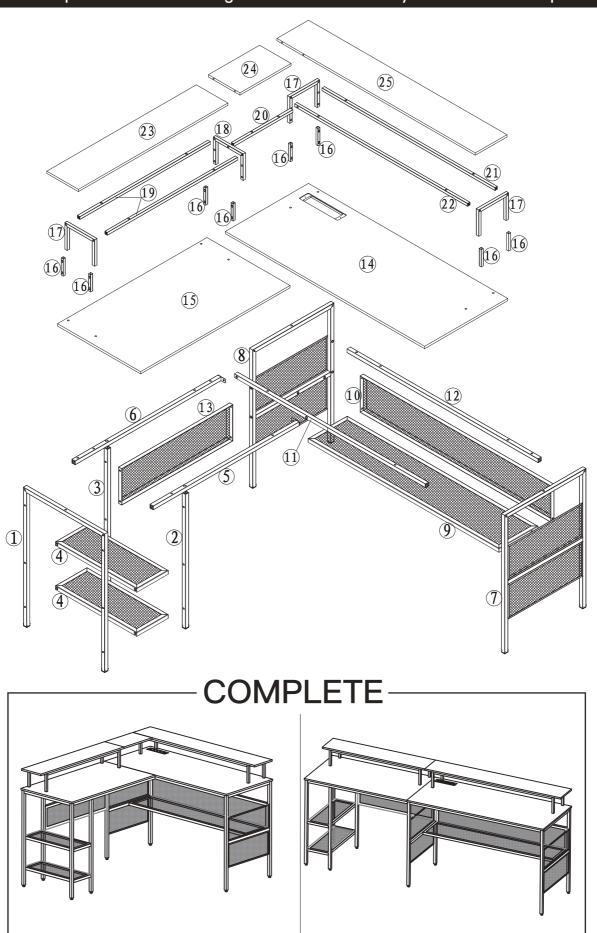

#### **EXPLODED**

Step 1

It does not distinguish between front and back and can be installed according to your needs.