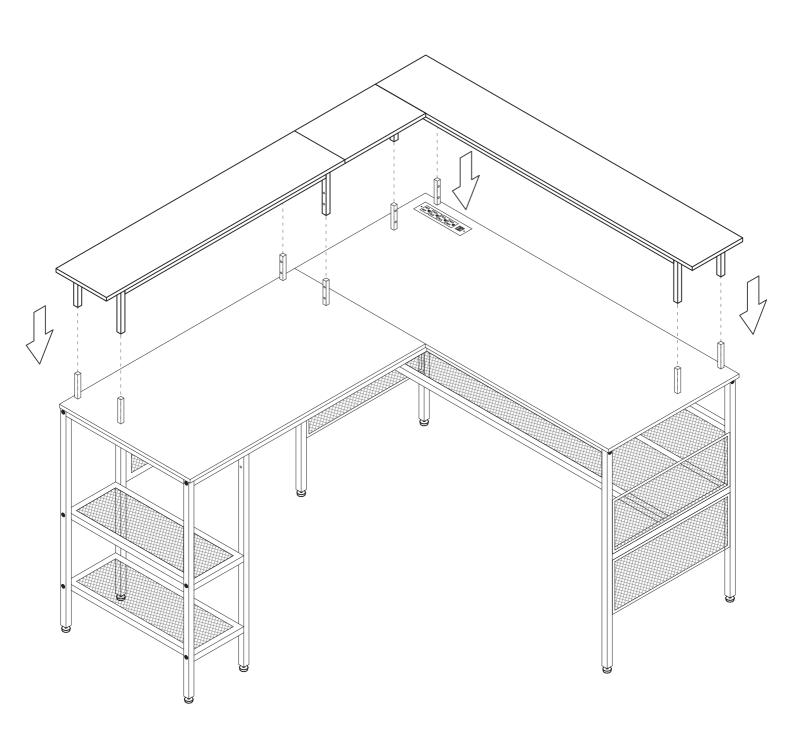

#### **EXPLODED**

Step 1

It does not distinguish between front and back and can be installed according to your needs.

#### L-shaped structure assembly completed

It does not distinguish between front and back and can be installed according to your needs.

Step 6

Tips:

If some hole don't match so that some screws cannot be installed, you could loosen the other screws also on this board slightly,and then those screws could be installed.