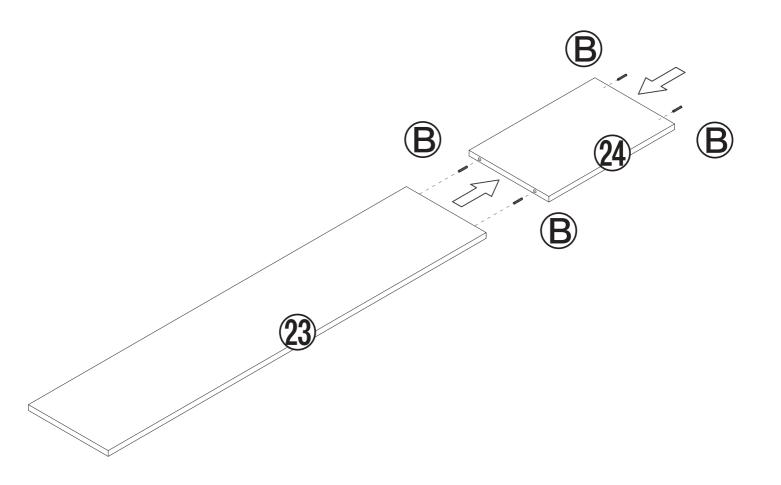

#### Tips:

- 1. The number of screws refers to the screws actually needed, but we will add some more screws as reserve.
- 2.Some holes are not predrilled, it is recommended to use electric screwdriver.
  3.If some hole don't match so that some screws cannot be inserted, you could loosen the other screws also on this board slightly,insert those screws and then you could tighten all screws easily.