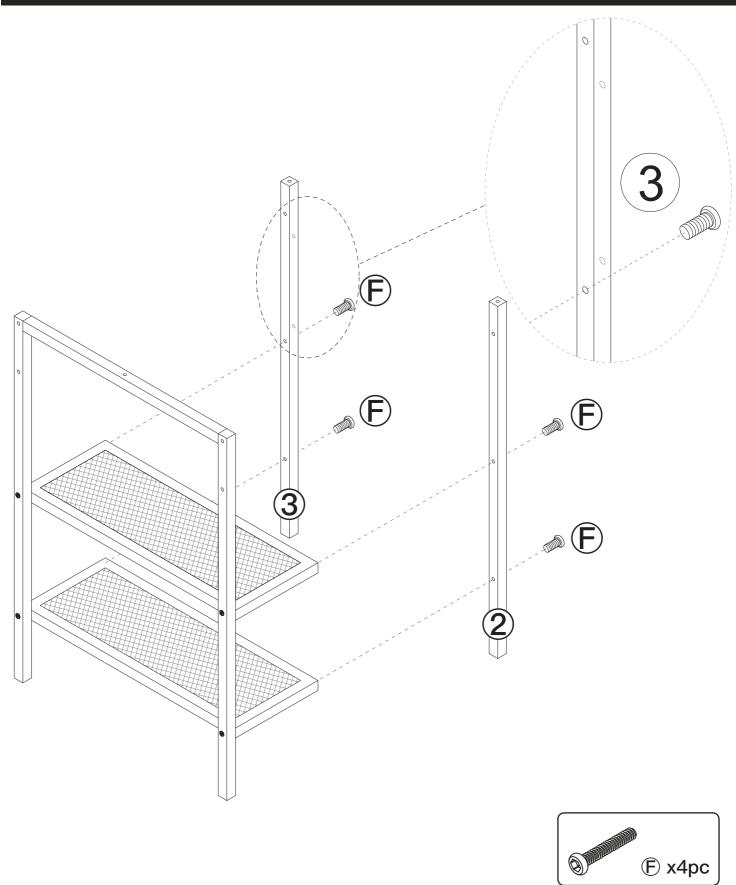

#### Tips:

- 1. The number of screws refers to the screws actually needed, but we will add some more screws as reserve.
- 2.Some holes are not predrilled, it is recommended to use electric screwdriver.
  3.If some hole don't match so that some screws cannot be inserted, you could loosen the other screws also on this board slightly,insert those screws and then you could tighten all screws easily.