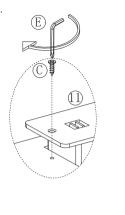

### Step 7

Assemble No. 11 at the corresponding position in the socket slot with C screw.

| - Amni |     |
|--------|-----|
| CX2    | EX1 |