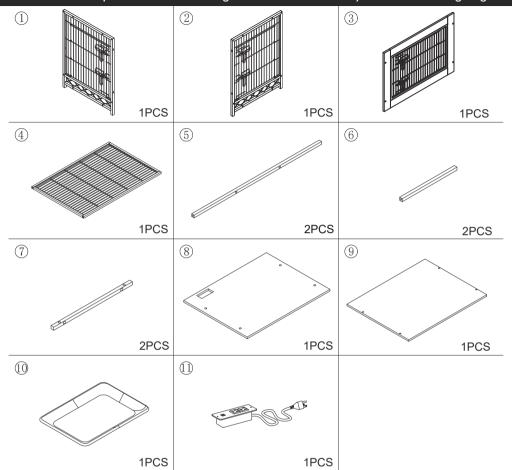

# Components

If you need assistance or find missing or damaged parts in the package, contact us by mail: info@wasagun.com

Please check all parts below under a good condition before you install the dog cage.

\*The number of screws refers to the screws actually needed, but we will add some more screws as reserve.

| A   | M6x25mm                                                                                                                                                                                                                                                                                                                                                                                                                                                                                                                                                                                                                                                                                                                                                                                                                                                                                                                                                                                                                                                                                                                                                                                                                                                                                                                                                                                                                                                                                                                                                                                                                                                                                                                                                                                                                                                                                                                                                                                                                                                                                                                        | B | M6x20mm | C | ST4x10mm     |      |
|-----|--------------------------------------------------------------------------------------------------------------------------------------------------------------------------------------------------------------------------------------------------------------------------------------------------------------------------------------------------------------------------------------------------------------------------------------------------------------------------------------------------------------------------------------------------------------------------------------------------------------------------------------------------------------------------------------------------------------------------------------------------------------------------------------------------------------------------------------------------------------------------------------------------------------------------------------------------------------------------------------------------------------------------------------------------------------------------------------------------------------------------------------------------------------------------------------------------------------------------------------------------------------------------------------------------------------------------------------------------------------------------------------------------------------------------------------------------------------------------------------------------------------------------------------------------------------------------------------------------------------------------------------------------------------------------------------------------------------------------------------------------------------------------------------------------------------------------------------------------------------------------------------------------------------------------------------------------------------------------------------------------------------------------------------------------------------------------------------------------------------------------------|---|---------|---|--------------|------|
|     | (a) The same of th |   |         |   | ALITA STATES |      |
|     | 24PCS                                                                                                                                                                                                                                                                                                                                                                                                                                                                                                                                                                                                                                                                                                                                                                                                                                                                                                                                                                                                                                                                                                                                                                                                                                                                                                                                                                                                                                                                                                                                                                                                                                                                                                                                                                                                                                                                                                                                                                                                                                                                                                                          |   | 4PCS    |   |              | 2PCS |
| (D) | 4PCS                                                                                                                                                                                                                                                                                                                                                                                                                                                                                                                                                                                                                                                                                                                                                                                                                                                                                                                                                                                                                                                                                                                                                                                                                                                                                                                                                                                                                                                                                                                                                                                                                                                                                                                                                                                                                                                                                                                                                                                                                                                                                                                           | E | 1PCS    |   |              |      |
|     | 41 00                                                                                                                                                                                                                                                                                                                                                                                                                                                                                                                                                                                                                                                                                                                                                                                                                                                                                                                                                                                                                                                                                                                                                                                                                                                                                                                                                                                                                                                                                                                                                                                                                                                                                                                                                                                                                                                                                                                                                                                                                                                                                                                          |   |         |   |              |      |