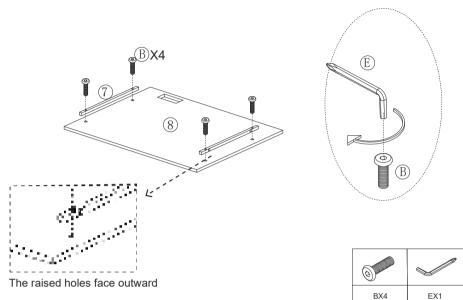

### Step 5

Assemble and secure No. 7 and No. 8 with screw B.

### Step 6

Assemble the No. 8 assembly on the assembled assembly using screw  $\ensuremath{\mathsf{A}}.$ 