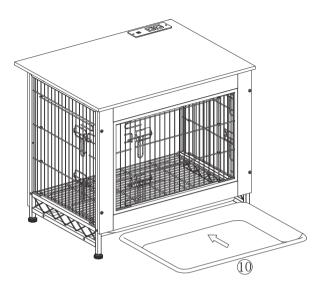

#### Step 9

Place No.10 under the bottom frame card slot and the assembly is complete.