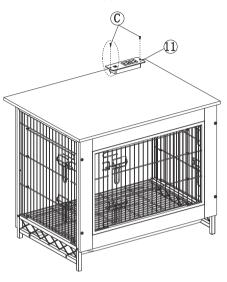

### Step 7

Assemble No. 11 at the corresponding position in the socket slot with C screw.

| - Amni |     |
|--------|-----|
| CX2    | EX1 |