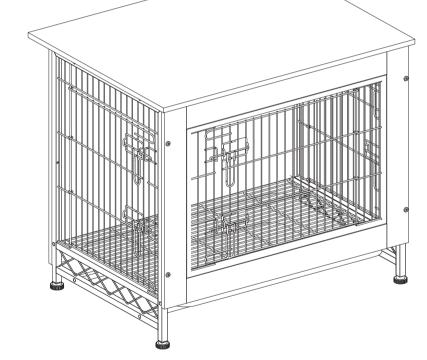

# Dog Cage

Assembly Instructions - Please keep for future reference

### **Dimensions**

Width – 27.17inch Depth –20.87inch Height – 23.62inch