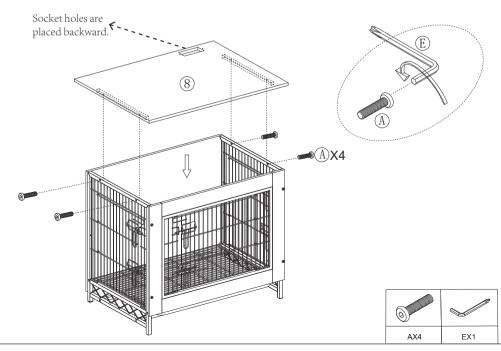

### Step 5

Assemble and secure No. 7 and No. 8 with screw B.

### Step 6

Assemble the No. 8 assembly on the assembled assembly using screw  $\ensuremath{\mathsf{A}}.$ 