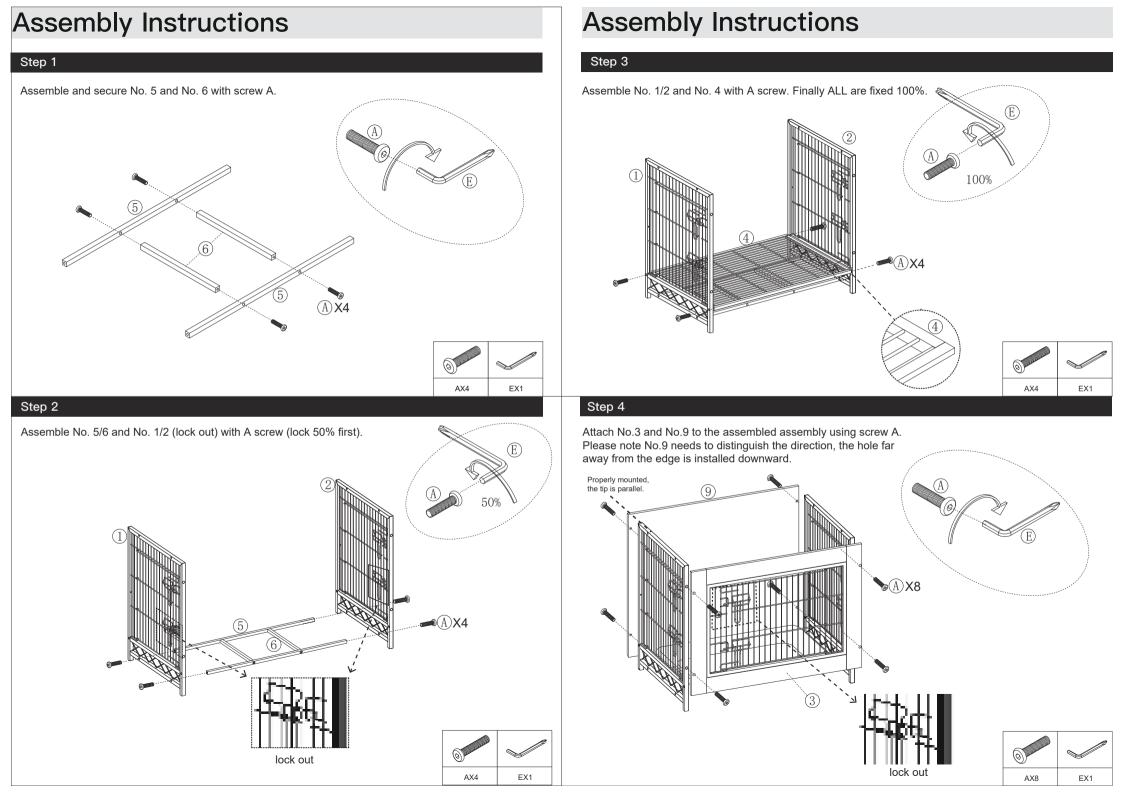

# Assembly Instructions

### Step 5

Assemble and secure No. 7 and No. 8 with screw B.

### Step 6

Assemble the No. 8 assembly on the assembled assembly using screw  $\ensuremath{\mathsf{A}}.$ 