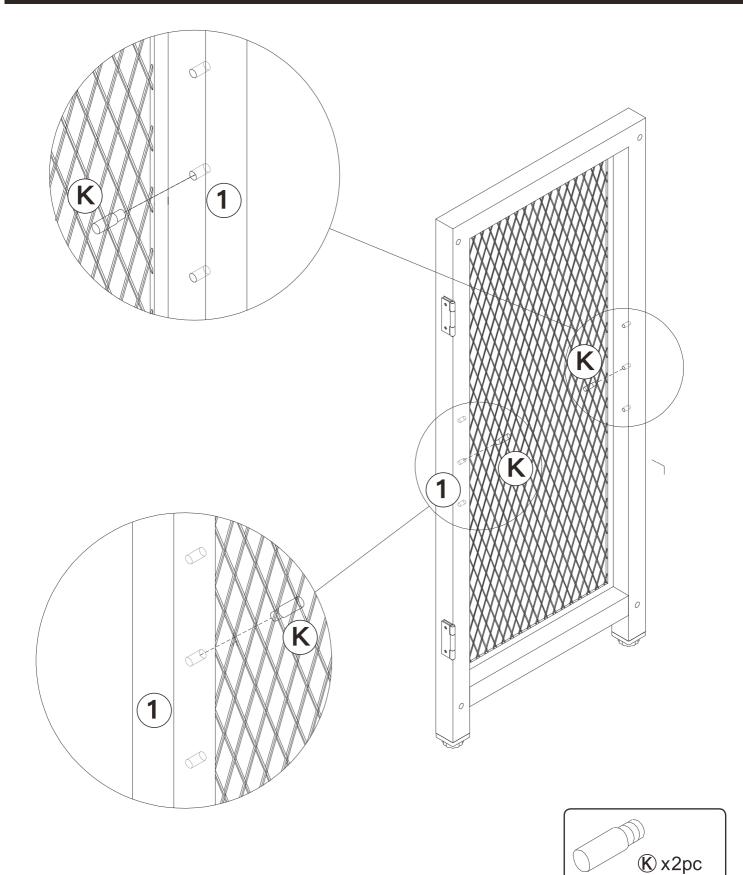

#### **Tips:**

1. The number of screws refers to the screws actually needed, but we will add some more screws as reserve.

2.Some holes are not predrilled, it is recommended to use electric screwdriver. 3.If some hole don't match so that some screws cannot be inserted, you could loosen the other screws also on this board slightly,insert those screws and then you could tighten all screws easily.