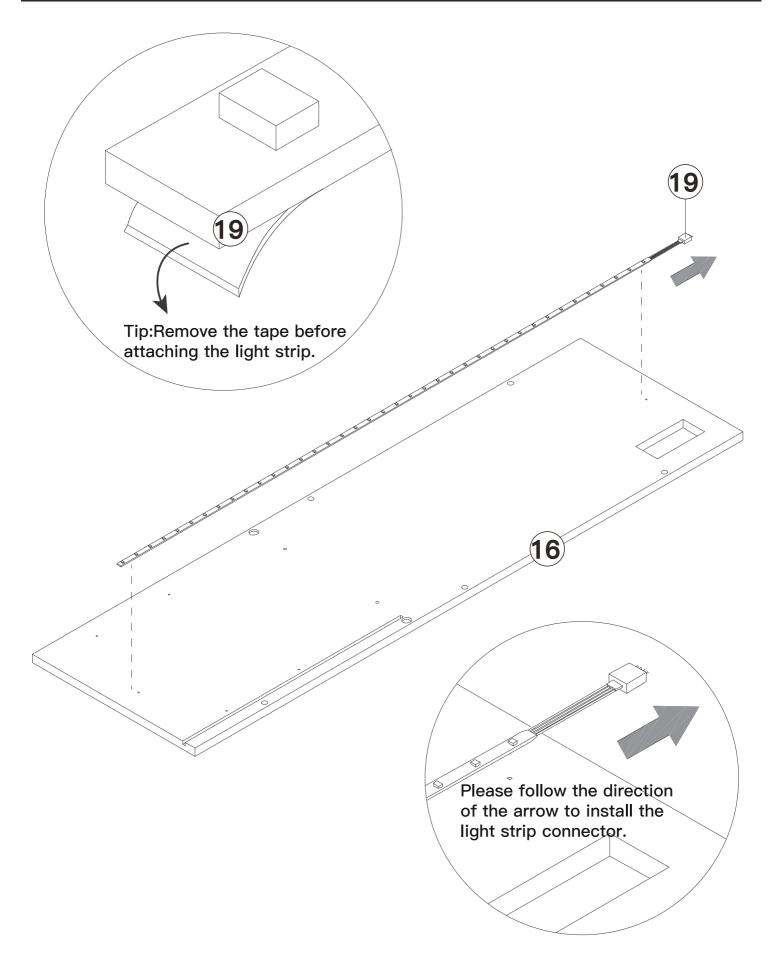

### Step 12 $\bigcirc$ Important: Please note that the orientation of the large holes here is indicated by the direction of the 0 arrows. D 8 $\bigcirc$ D D 0 0 D

Step 26

2.Please keep the remote control within 2 metres, the remote control needs to be aimed at the controller for operation.