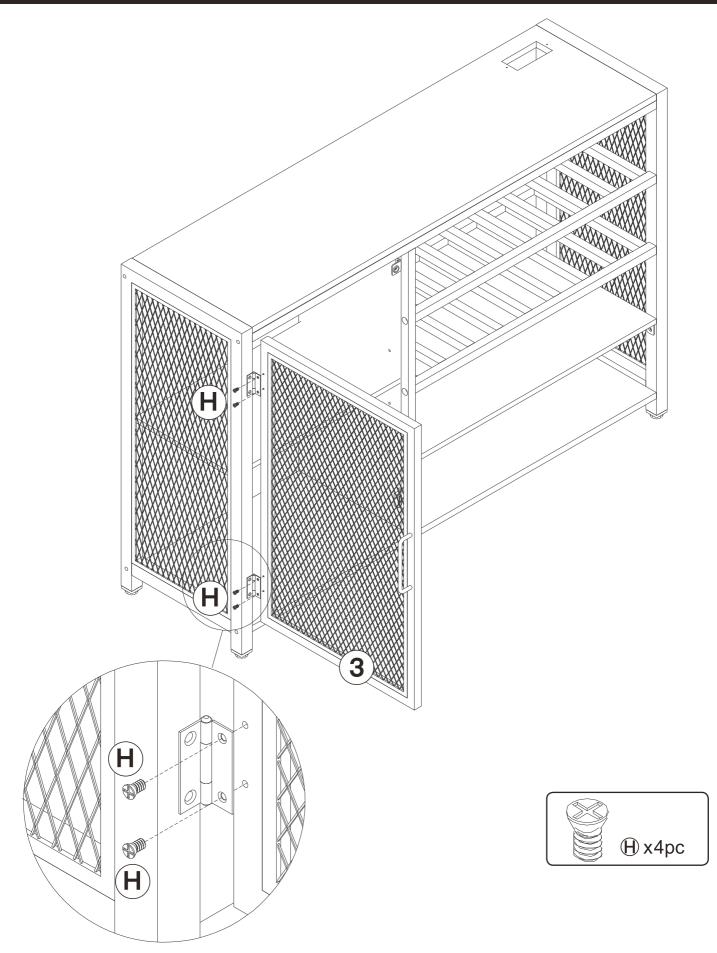

#### Notes

•During assembly, align all screws with the corresponding pre-drilled holes first and then tighten them one by one. Inspect the screws regularly. Screws may become loose during long-term use. If necessary, retighten them to ensure stability and security.

#### **Tips:**

1. The number of screws refers to the screws actually needed, but we will add some more screws as reserve.

2.Some holes are not predrilled, it is recommended to use electric screwdriver. 3.If some hole don't match so that some screws cannot be inserted, you could loosen the other screws also on this board slightly,insert those screws and then you could tighten all screws easily.