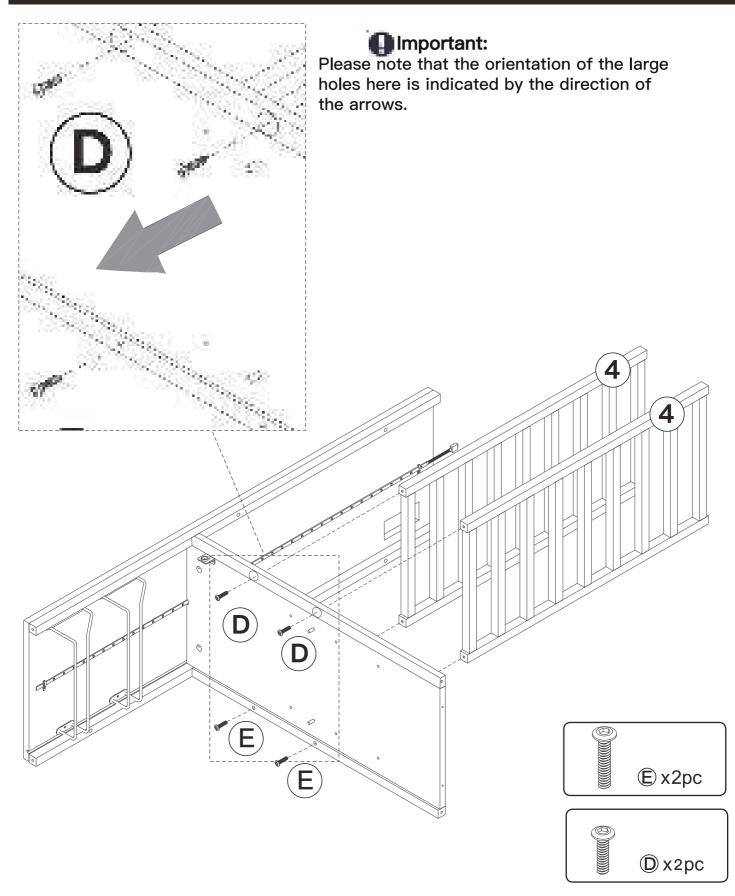

### Step 12 $\bigcirc$ Important: Please note that the orientation of the large holes here is indicated by the direction of the 0 arrows. D 8 $\bigcirc$ D D 0 0 D

Step 26

2.Please keep the remote control within 2 metres, the remote control needs to be aimed at the controller for operation.