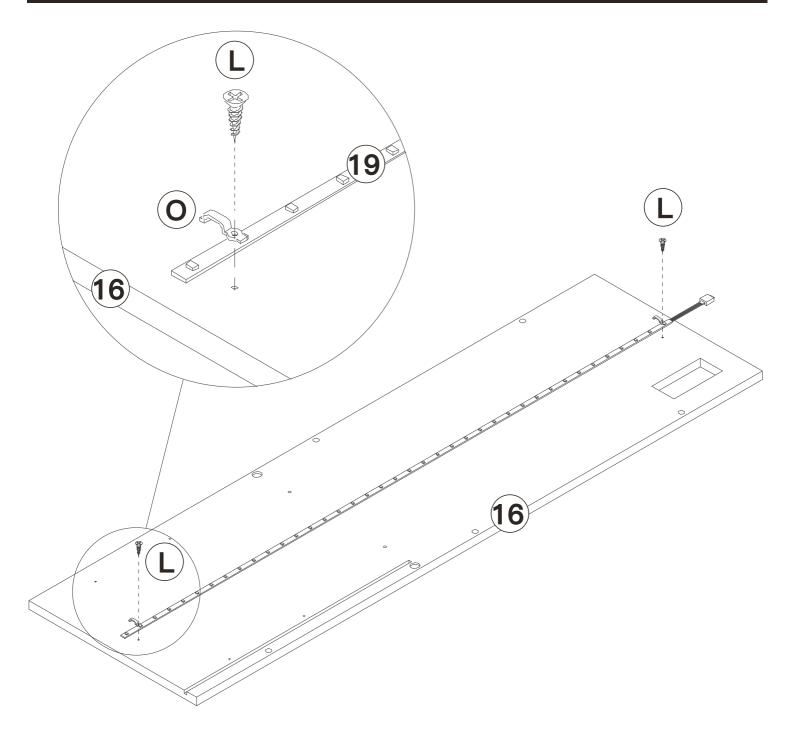

### Step 12 $\bigcirc$ Important: Please note that the orientation of the large holes here is indicated by the direction of the 0 arrows. D 8 $\bigcirc$ D D 0 0 D

Step 26

2.Please keep the remote control within 2 metres, the remote control needs to be aimed at the controller for operation.