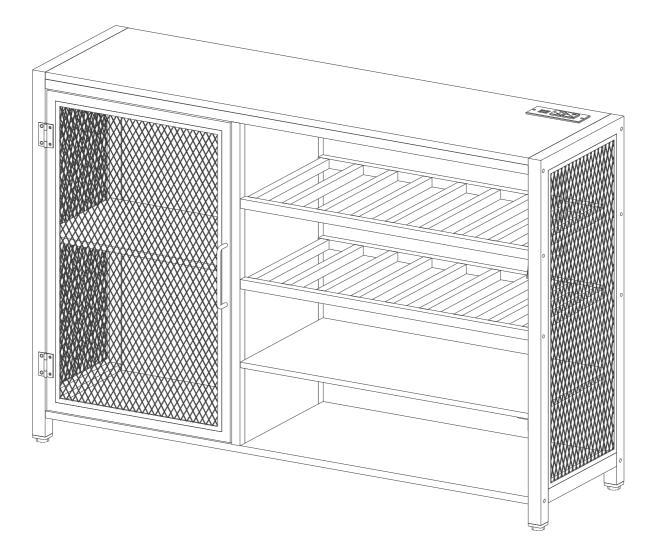

### **BAR CABINET**

Assembly Instructions – Please keep for future reference

BG001

Scan this QR code to view assembly instruction video.

Read all instructions before assembly and use. KEEP INSTRUCTIONS FOR FUTURE USE.