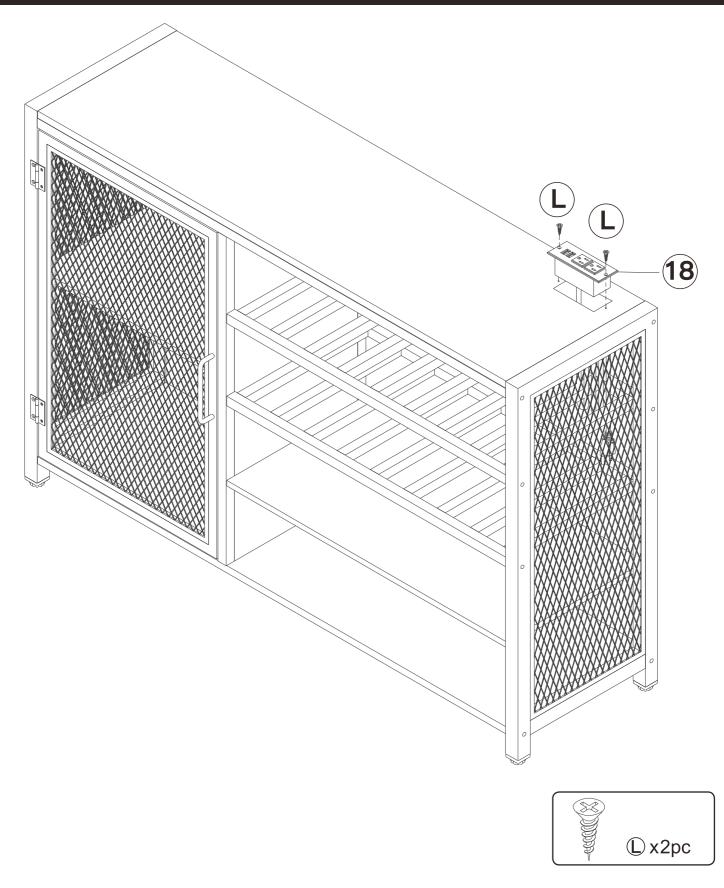

#### **Tips:**

1. The number of screws refers to the screws actually needed, but we will add some more screws as reserve.

2.Some holes are not predrilled, it is recommended to use electric screwdriver. 3.If some hole don't match so that some screws cannot be inserted, you could loosen the other screws also on this board slightly,insert those screws and then you could tighten all screws easily.