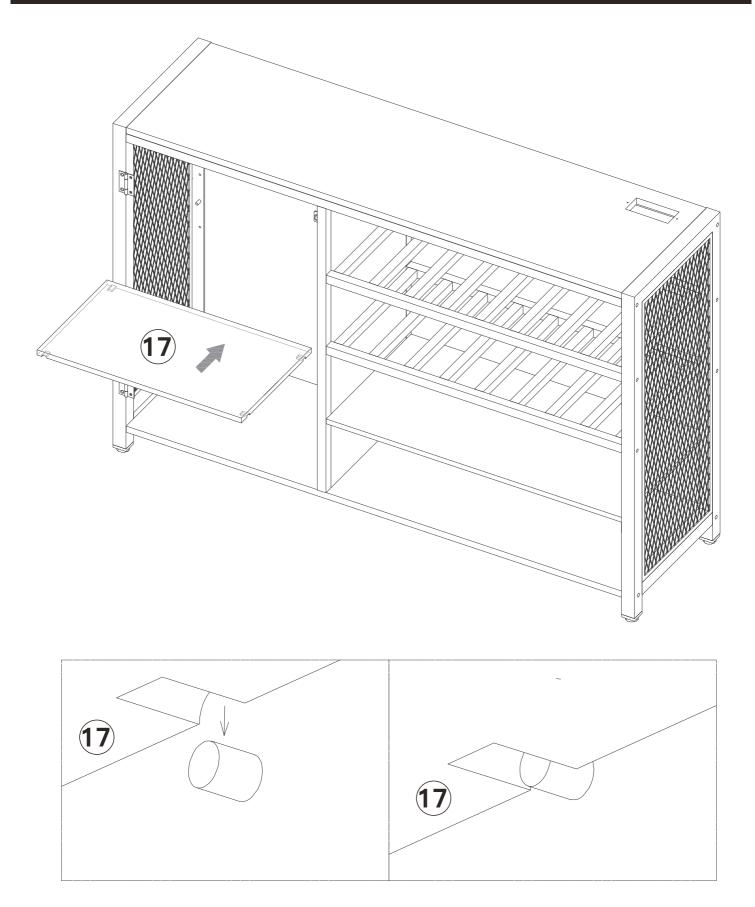

### Step 12 $\bigcirc$ Important: Please note that the orientation of the large holes here is indicated by the direction of the 0 arrows. D 8 $\bigcirc$ D D 0 0 D

Step 26

2.Please keep the remote control within 2 metres, the remote control needs to be aimed at the controller for operation.