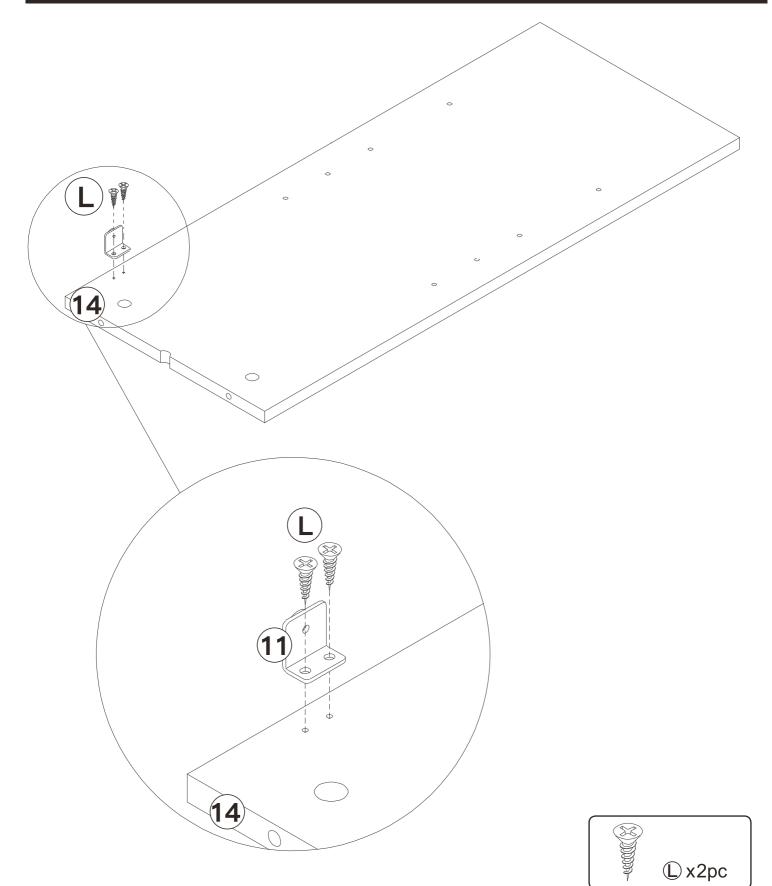

#### **Tips:**

1. The number of screws refers to the screws actually needed, but we will add some more screws as reserve.

2.Some holes are not predrilled, it is recommended to use electric screwdriver. 3.If some hole don't match so that some screws cannot be inserted, you could loosen the other screws also on this board slightly,insert those screws and then you could tighten all screws easily.