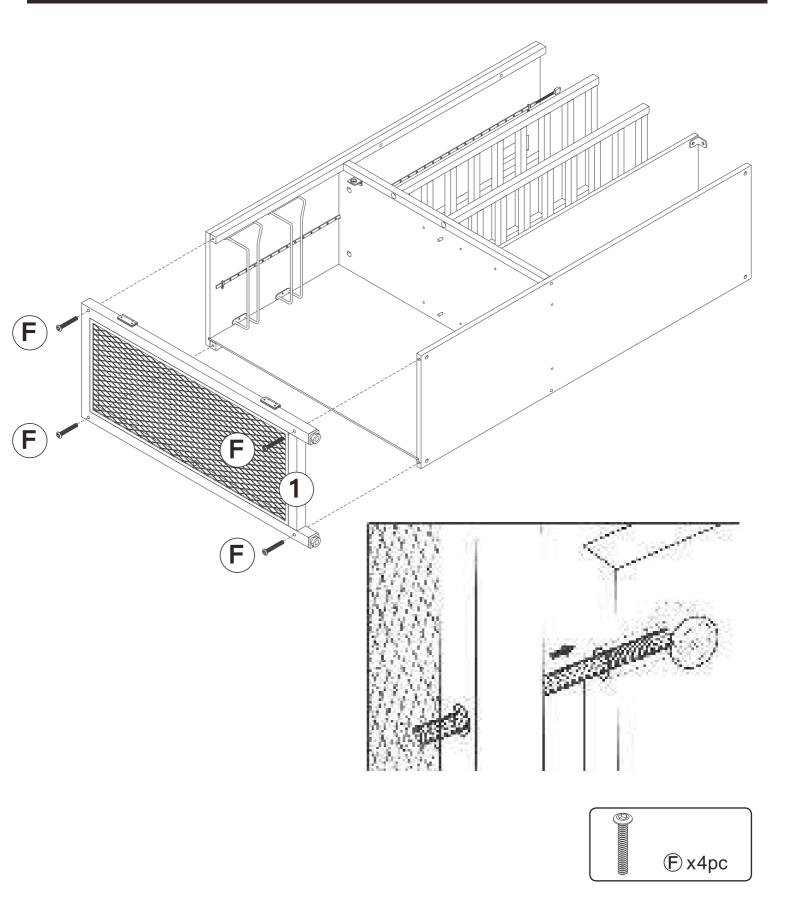

#### **Tips:**

1. The number of screws refers to the screws actually needed, but we will add some more screws as reserve.

2.Some holes are not predrilled, it is recommended to use electric screwdriver. 3.If some hole don't match so that some screws cannot be inserted, you could loosen the other screws also on this board slightly,insert those screws and then you could tighten all screws easily.