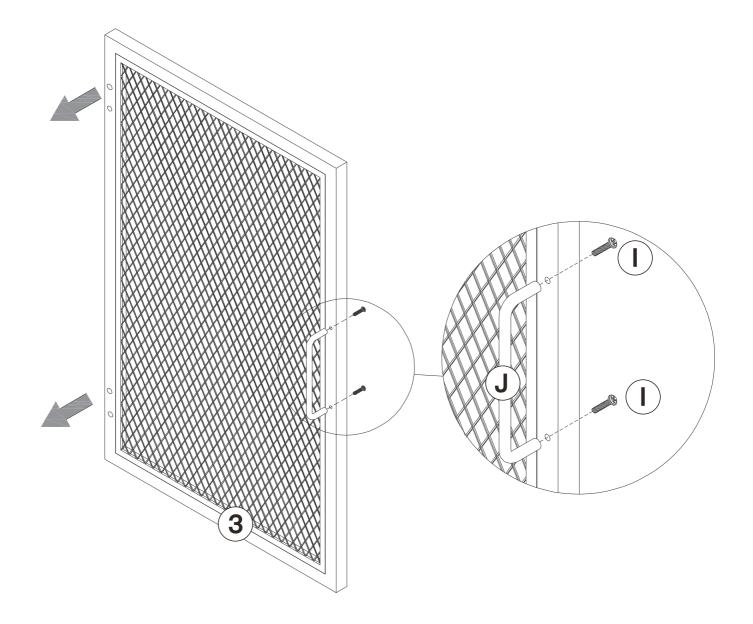

### Step 12 $\bigcirc$ Important: Please note that the orientation of the large holes here is indicated by the direction of the 0 arrows. D 8 $\bigcirc$ D D 0 0 D

Step 26

2.Please keep the remote control within 2 metres, the remote control needs to be aimed at the controller for operation.