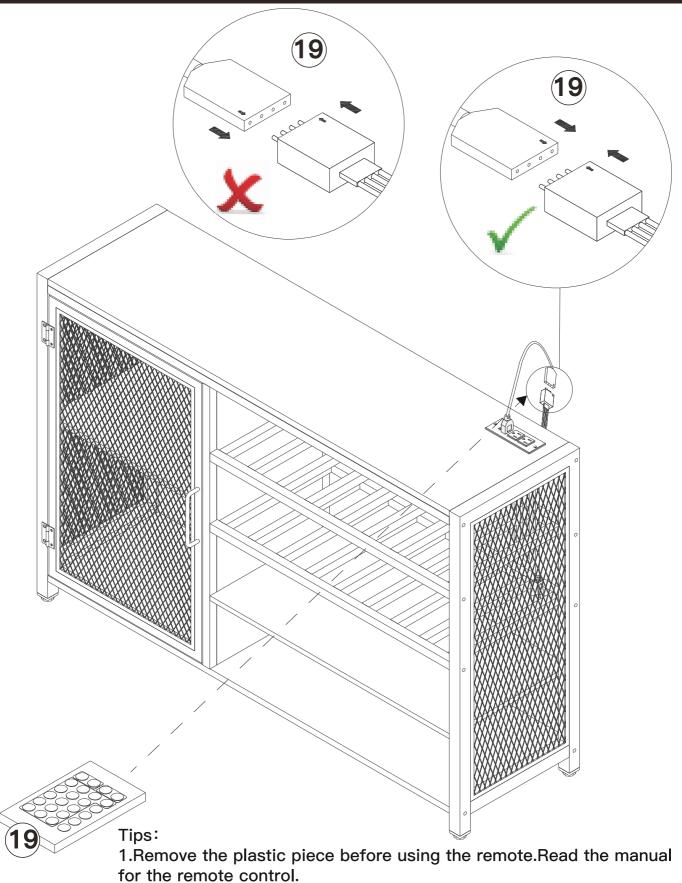

### Step 12 $\bigcirc$ Important: Please note that the orientation of the large holes here is indicated by the direction of the 0 arrows. D 8 $\bigcirc$ D D 0 0 D

Step 26

2.Please keep the remote control within 2 metres, the remote control needs to be aimed at the controller for operation.