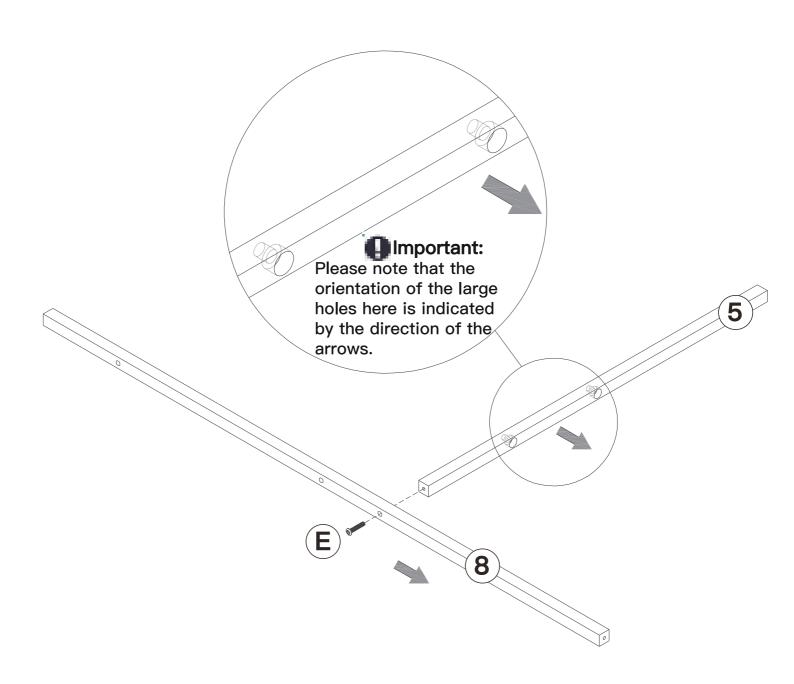

### Step 12 $\bigcirc$ Important: Please note that the orientation of the large holes here is indicated by the direction of the 0 arrows. D 8 $\bigcirc$ D D 0 0 D

Step 26

2.Please keep the remote control within 2 metres, the remote control needs to be aimed at the controller for operation.