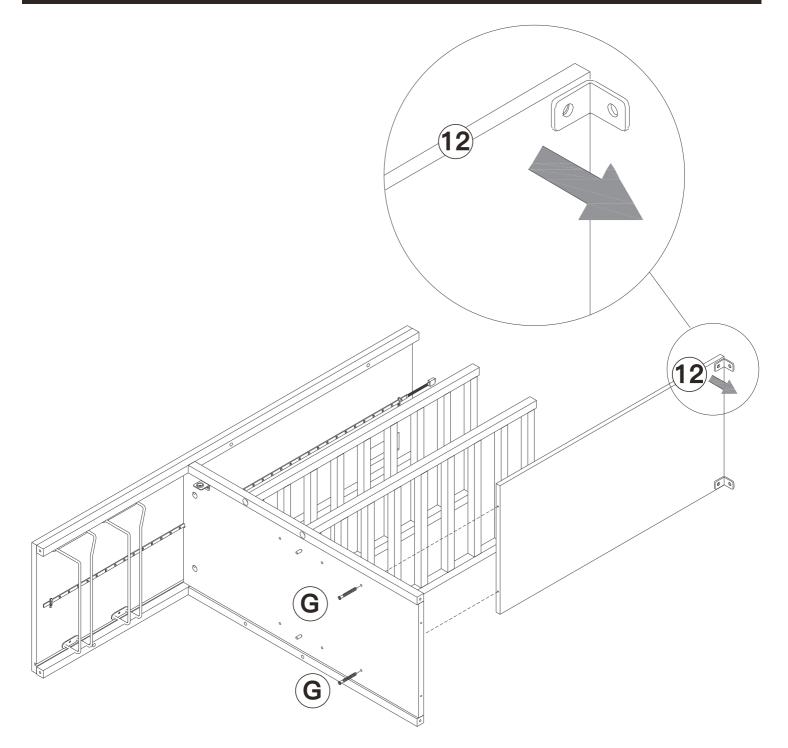

#### **Tips:**

1. The number of screws refers to the screws actually needed, but we will add some more screws as reserve.

2.Some holes are not predrilled, it is recommended to use electric screwdriver. 3.If some hole don't match so that some screws cannot be inserted, you could loosen the other screws also on this board slightly,insert those screws and then you could tighten all screws easily.