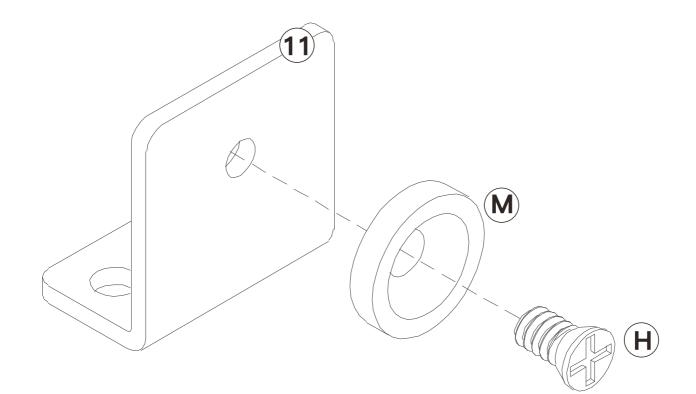

#### Notes

•During assembly, align all screws with the corresponding pre-drilled holes first and then tighten them one by one. Inspect the screws regularly. Screws may become loose during long-term use. If necessary, retighten them to ensure stability and security.

#### **Tips:**

1. The number of screws refers to the screws actually needed, but we will add some more screws as reserve.

2.Some holes are not predrilled, it is recommended to use electric screwdriver. 3.If some hole don't match so that some screws cannot be inserted, you could loosen the other screws also on this board slightly,insert those screws and then you could tighten all screws easily.