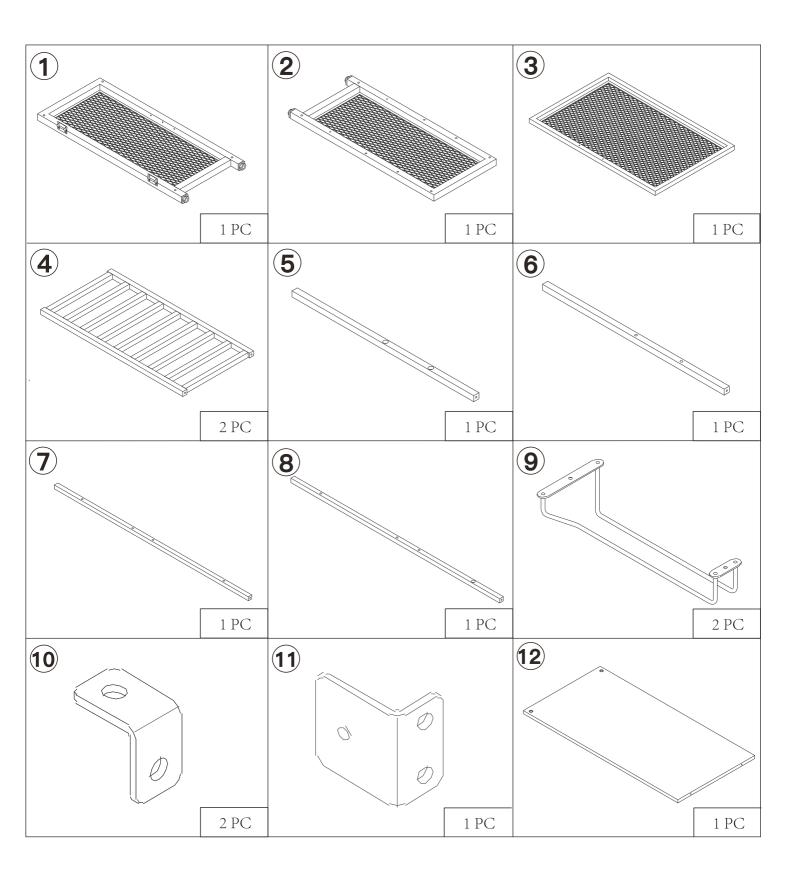

#### **Tips:**

1. The number of screws refers to the screws actually needed, but we will add some more screws as reserve.

2.Some holes are not predrilled, it is recommended to use electric screwdriver. 3.If some hole don't match so that some screws cannot be inserted, you could loosen the other screws also on this board slightly,insert those screws and then you could tighten all screws easily.