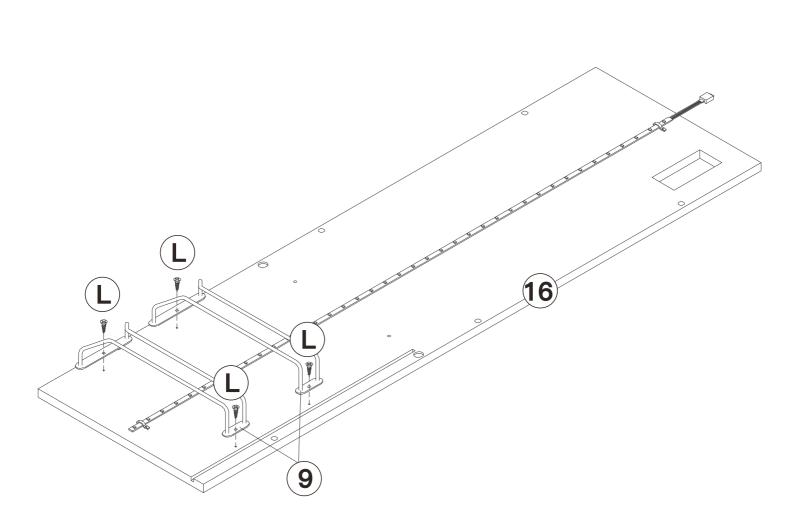

### Step 12 $\bigcirc$ Important: Please note that the orientation of the large holes here is indicated by the direction of the 0 arrows. D 8 $\bigcirc$ D D 0 0 D

Step 26

2.Please keep the remote control within 2 metres, the remote control needs to be aimed at the controller for operation.