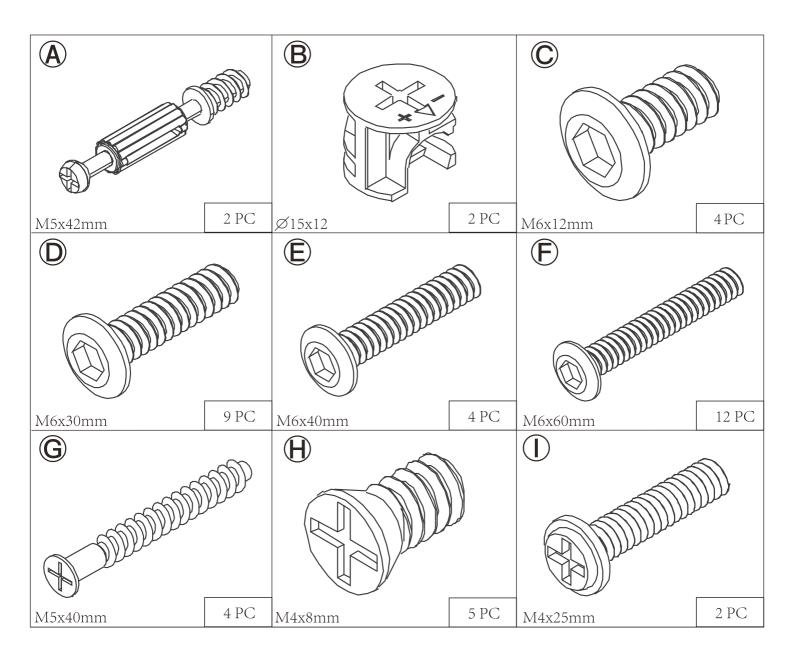

If you need assistance or find missing or damaged parts in the package, contact us by mail: info@wasagun.com

Please check all parts below under a good condition before you install the bar cabinet .

#### **Tips:**

1. The number of screws refers to the screws actually needed, but we will add some more screws as reserve.

2.Some holes are not predrilled, it is recommended to use electric screwdriver. 3.If some hole don't match so that some screws cannot be inserted, you could loosen the other screws also on this board slightly,insert those screws and then you could tighten all screws easily.