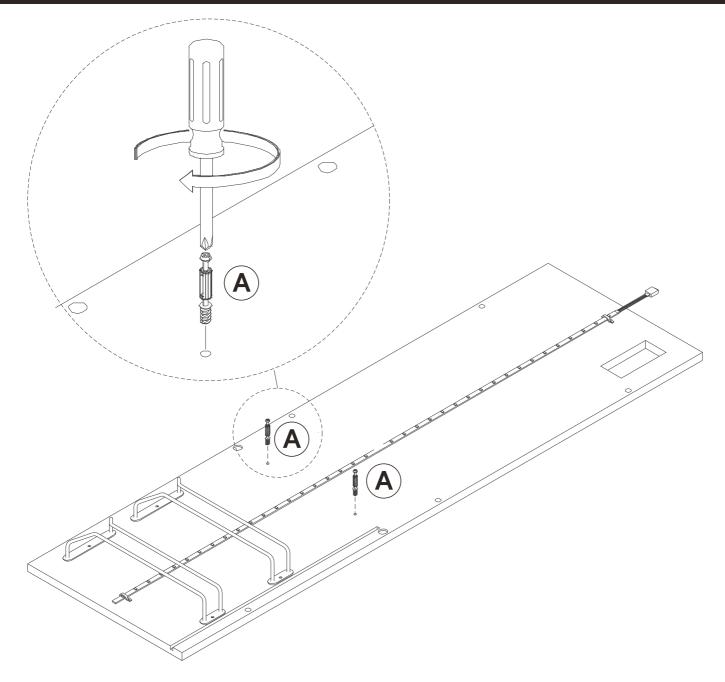

#### Notes

•During assembly, align all screws with the corresponding pre-drilled holes first and then tighten them one by one. Inspect the screws regularly. Screws may become loose during long-term use. If necessary, retighten them to ensure stability and security.

#### **Tips:**

1. The number of screws refers to the screws actually needed, but we will add some more screws as reserve.

2.Some holes are not predrilled, it is recommended to use electric screwdriver. 3.If some hole don't match so that some screws cannot be inserted, you could loosen the other screws also on this board slightly,insert those screws and then you could tighten all screws easily.