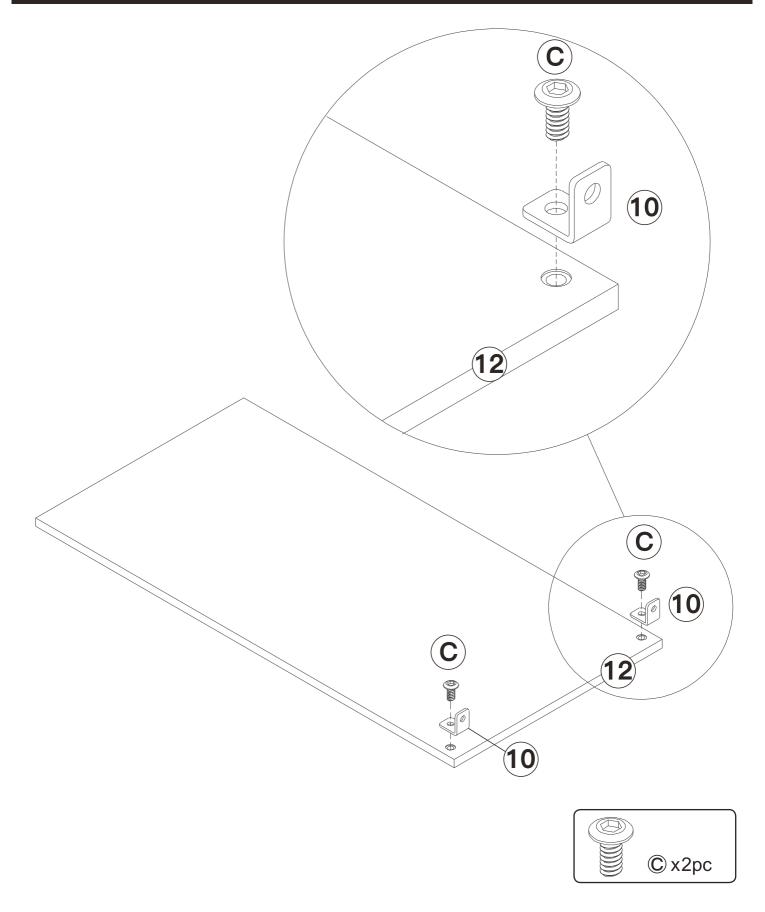

#### **Tips:**

1. The number of screws refers to the screws actually needed, but we will add some more screws as reserve.

2.Some holes are not predrilled, it is recommended to use electric screwdriver. 3.If some hole don't match so that some screws cannot be inserted, you could loosen the other screws also on this board slightly,insert those screws and then you could tighten all screws easily.