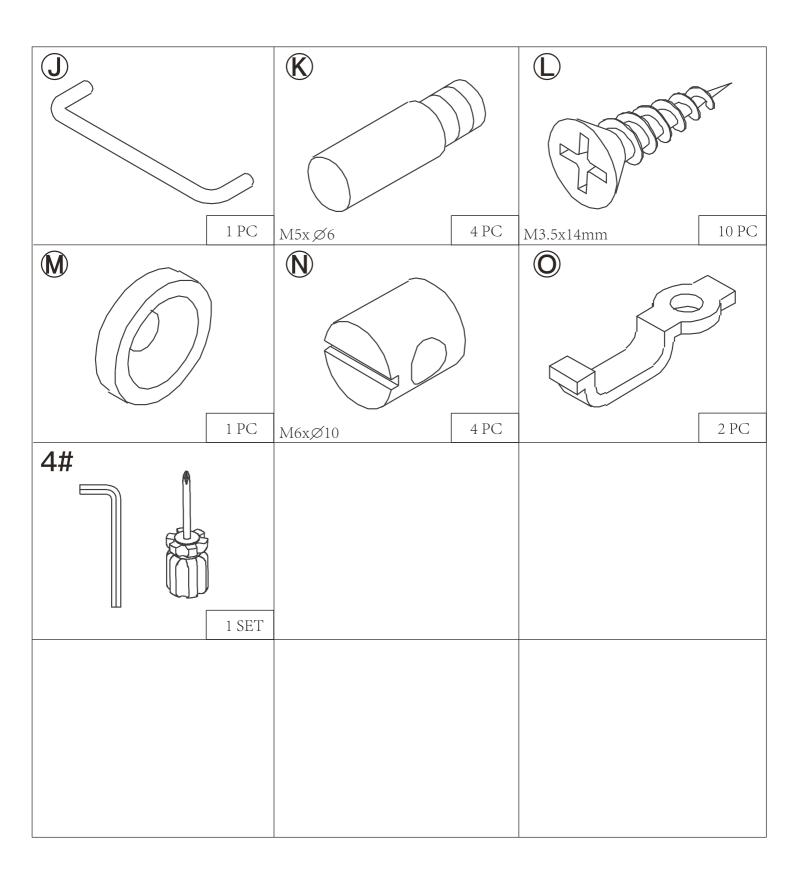

If you need assistance or find missing or damaged parts in the package, contact us by mail: info@wasagun.com

Please check all parts below under a good condition before you install the bar cabinet .

#### **Tips:**

1. The number of screws refers to the screws actually needed, but we will add some more screws as reserve.

2.Some holes are not predrilled, it is recommended to use electric screwdriver. 3.If some hole don't match so that some screws cannot be inserted, you could loosen the other screws also on this board slightly,insert those screws and then you could tighten all screws easily.