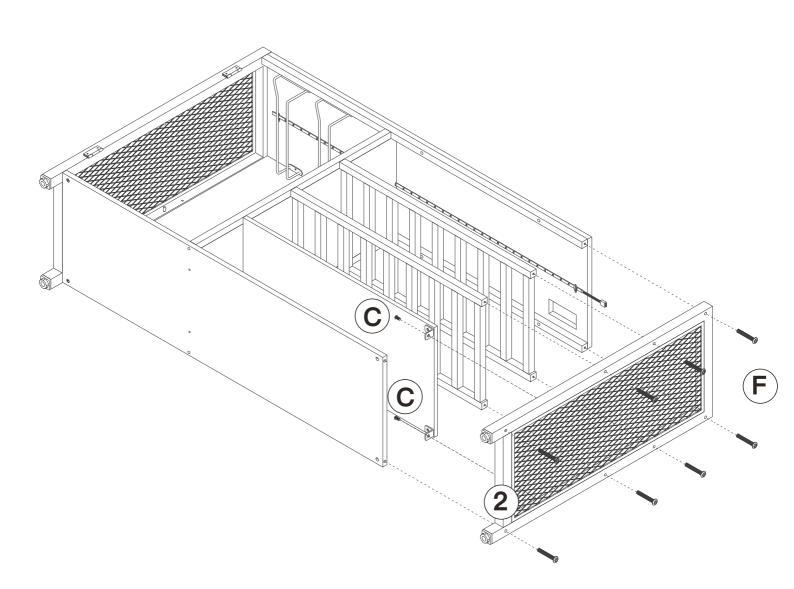

#### **Tips:**

1. The number of screws refers to the screws actually needed, but we will add some more screws as reserve.

2.Some holes are not predrilled, it is recommended to use electric screwdriver. 3.If some hole don't match so that some screws cannot be inserted, you could loosen the other screws also on this board slightly,insert those screws and then you could tighten all screws easily.