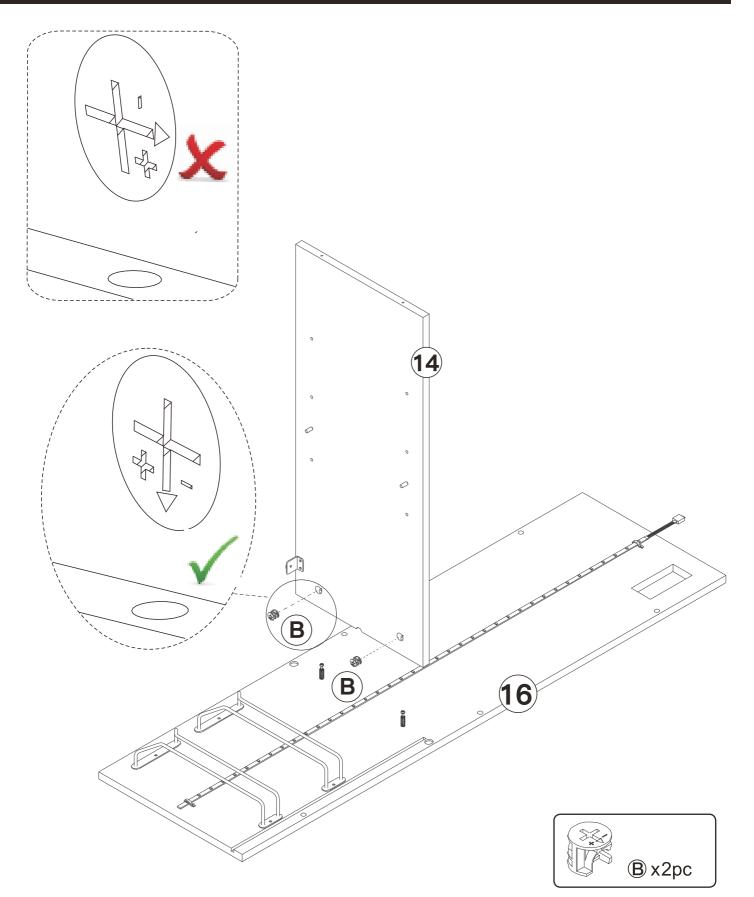

### Step 12 $\bigcirc$ Important: Please note that the orientation of the large holes here is indicated by the direction of the 0 arrows. D 8 $\bigcirc$ D D 0 0 D

Step 26

2.Please keep the remote control within 2 metres, the remote control needs to be aimed at the controller for operation.