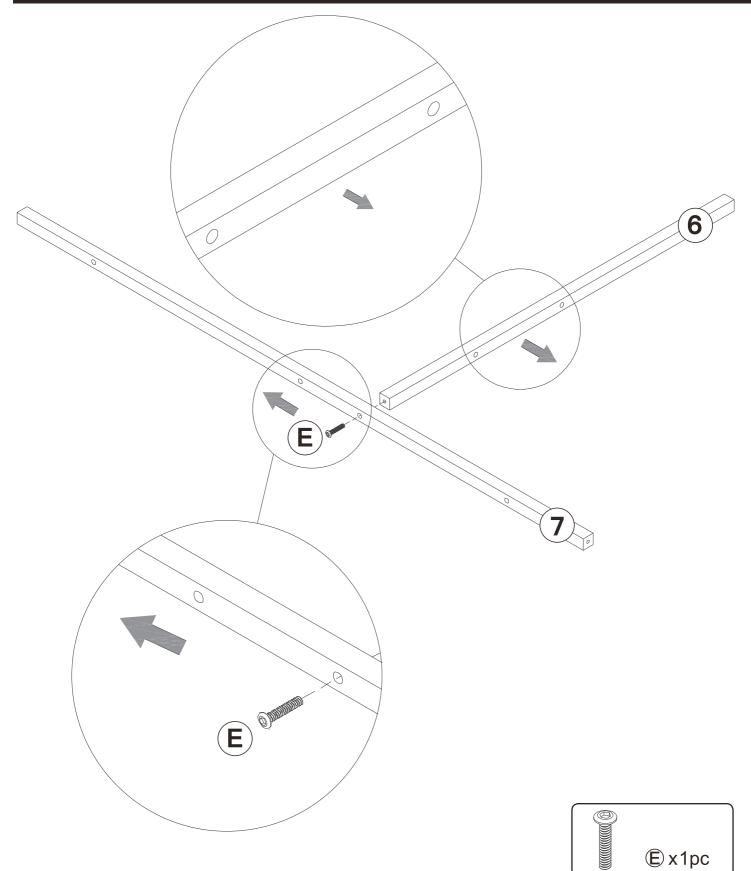

### Step 12 $\bigcirc$ Important: Please note that the orientation of the large holes here is indicated by the direction of the 0 arrows. D 8 $\bigcirc$ D D 0 0 D

Step 26

2.Please keep the remote control within 2 metres, the remote control needs to be aimed at the controller for operation.