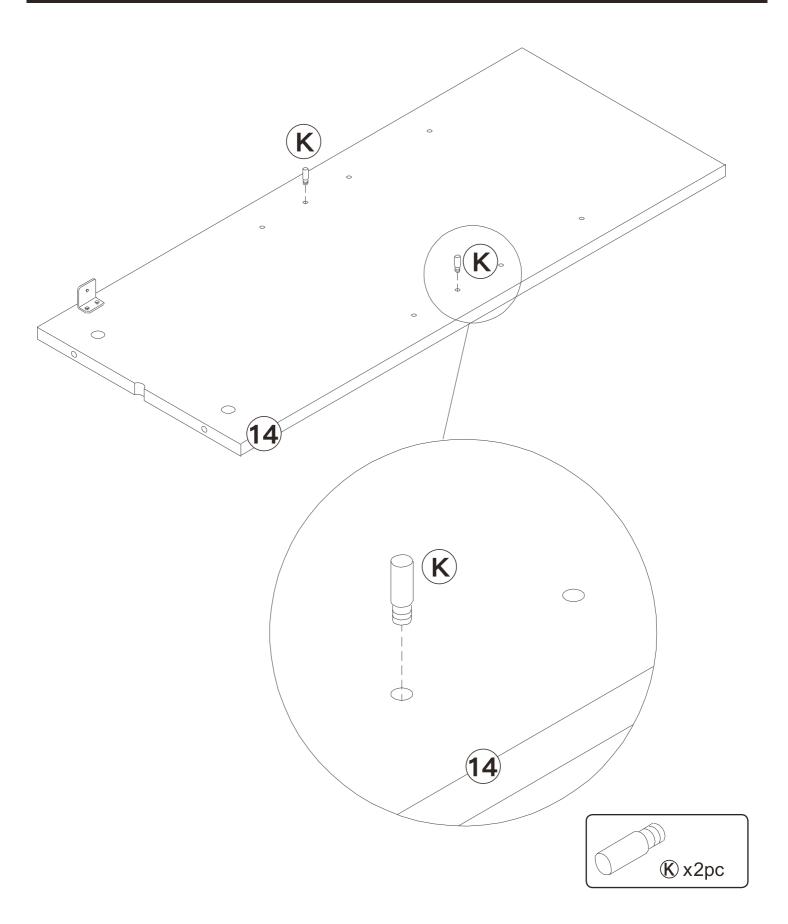

#### **Tips:**

1. The number of screws refers to the screws actually needed, but we will add some more screws as reserve.

2.Some holes are not predrilled, it is recommended to use electric screwdriver. 3.If some hole don't match so that some screws cannot be inserted, you could loosen the other screws also on this board slightly,insert those screws and then you could tighten all screws easily.