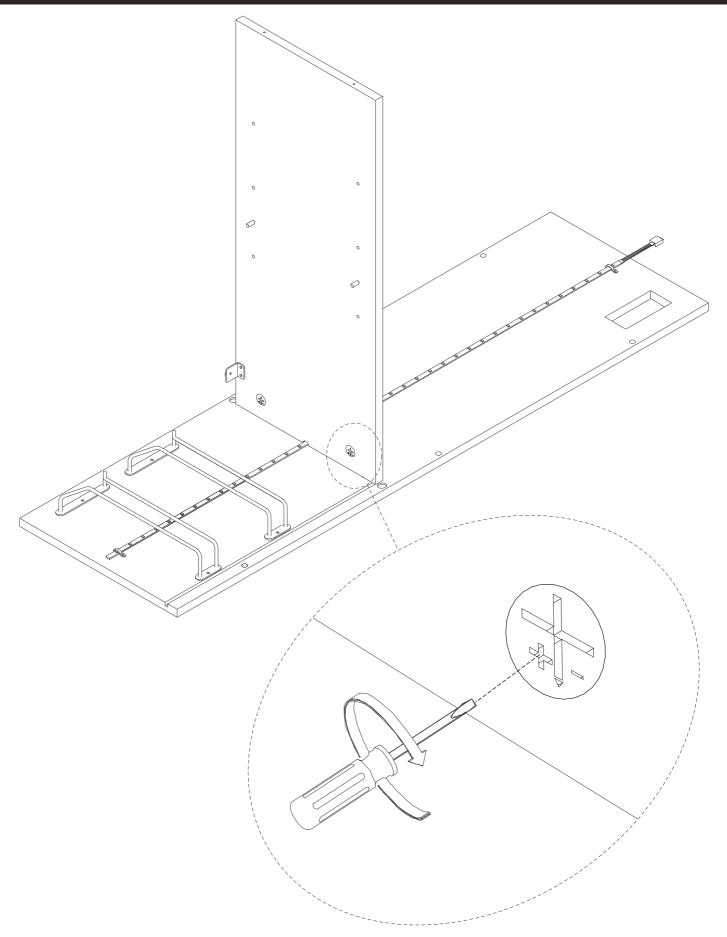

### Step 12 $\bigcirc$ Important: Please note that the orientation of the large holes here is indicated by the direction of the 0 arrows. D 8 $\bigcirc$ D D 0 0 D

Step 26

2.Please keep the remote control within 2 metres, the remote control needs to be aimed at the controller for operation.