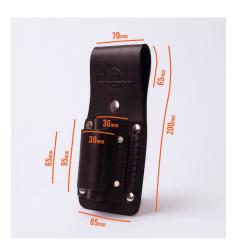

#### Double Shifter Frog.

Frog made from 4mm leather and wet moulded for longer lasting durability. Designed to fit two shifters or one shifter and one podger/ratchet.

| Country of<br>origin | L x H x D (mm) | Weight (kg) | Barcode EAN/<br>UPC |
|----------------------|----------------|-------------|---------------------|
| Australia            | 85 x 200 x 50  | 0.20        | 9325154000579       |